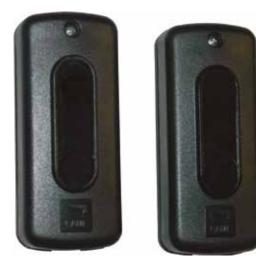

## **Technical characteristics**

| MODELS                                 | DIR10               |  |
|----------------------------------------|---------------------|--|
| Protection rating (IP)                 | 54                  |  |
| Power supply (V)                       | 12 - 24 AC - DC     |  |
| Absorption                             | 60                  |  |
| Max. rating of 24 V (A) relay contacts | 0,5                 |  |
| Operating temperature (°C)             | -20 ÷ +55           |  |
| Material                               | ABS – POLYCARBONATE |  |

## Safety devices for moving doors and gates

- Control the gate's area of movement
- Infrared beam, even synchronised, to prevent any external signal disturbances.
- For the DIR series photocells, there is a double-height post, and a new PVC version of the post, for installing in entry and exit points where heavy vehicles drive through.
- High degree of protection against weathering.