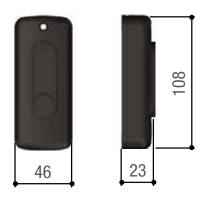

## **Dimensions (mm)**



## **Operational limits**

| MODELS                  | DIR10 |
|-------------------------|-------|
| Max. range of radio (m) | 10    |

## **Technical characteristics**

| MODELS                                 | DIR10               |  |
|----------------------------------------|---------------------|--|
| Protection rating (IP)                 | 54                  |  |
| Power supply (V)                       | 12 - 24 AC - DC     |  |
| Absorption                             | 60                  |  |
| Max. rating of 24 V (A) relay contacts | 0,5                 |  |
| Operating temperature (°C)             | -20 ÷ +55           |  |
| Material                               | ABS – POLYCARBONATE |  |

## Safety devices for moving doors and gates

- Control the gate's area of movement