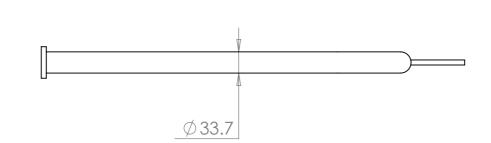

## SUPPLIED WITH CORRECT FIXING BOLTS

| PART CODE | MATERIAL   | FINISH     |
|-----------|------------|------------|
| 25AXSG04  | Mild Steel | Galvanised |

| l              |                  |                       |                          |                        |
|----------------|------------------|-----------------------|--------------------------|------------------------|
| I DE¢⊂BIBTI∪N∙ | Calvanised Self  | f Clasina Half Heiaht | Gate Universal For use   | with 25 Series Ladders |
| DESCRIPTION.   | Odivariisca scii |                       | Odic UtilyCl3di i Oi U3C | WIII 25 SCIICS LAGGEIS |