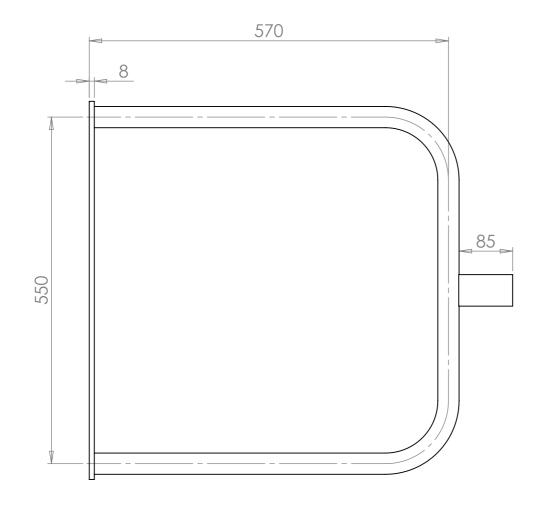

## SUPPLIED WITH CORRECT FIXING BOLTS

| PART CODE | MATERIAL   | FINISH     |
|-----------|------------|------------|
| 25AXSG04  | Mild Steel | Galvanised |

| l              |                  |                       |                          |                        |
|----------------|------------------|-----------------------|--------------------------|------------------------|
| I DE¢⊂BIBTI∪N∙ | Calvanised Self  | f Clasina Half Heiaht | Gate Universal For use   | with 25 Series Ladders |
| DESCRIPTION.   | Odivariisca scii |                       | Odic UtilyCl3di i Oi U3C | WIII 25 SCIICS LAGGEIS |