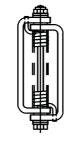

UPPER HINGE

LOWER HINGE

## SUPPLIED WITH CORRECT FIXING BOLTS

| PART CODE | MATERIAL   | FINISH     |
|-----------|------------|------------|
| 25AXSG04  | Mild Steel | Galvanised |

| l              |                  |                       |                          |                        |
|----------------|------------------|-----------------------|--------------------------|------------------------|
| I DE¢⊂BIBTI∪N∙ | Calvanised Self  | f Clasina Half Heiaht | Gate Universal For use   | with 25 Series Ladders |
| DESCRIPTION.   | Odivariisca scii |                       | Odic UtilyCl3di i Oi U3C | WIII 25 SCIICS LAGGEIS |