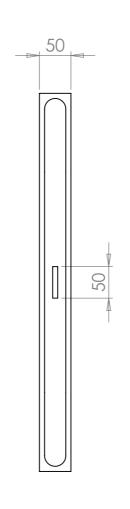

UPPER HINGE

LOWER HINGE

## SUPPLIED WITH CORRECT FIXING BOLTS

| PART CODE | MATERIAL   | FINISH     |
|-----------|------------|------------|
| 25AXSG04  | Mild Steel | Galvanised |

| l              |                  |                       |                          |                        |
|----------------|------------------|-----------------------|--------------------------|------------------------|
| I DE¢⊂BIBTI∪N∙ | Calvanised Self  | f Clasina Half Heiaht | Gate Universal For use   | with 25 Series Ladders |
| DESCRIPTION.   | Odivariisca scii |                       | Odic UtilyCl3di i Oi U3C | WIII 25 SCIICS LAGGEIS |