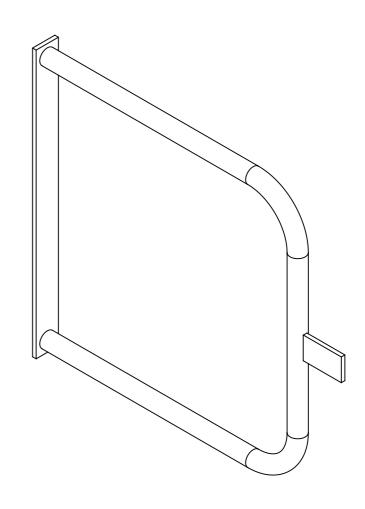

## SUPPLIED WITH CORRECT FIXING BOLTS

| PART CODE | MATERIAL   | FINISH     |
|-----------|------------|------------|
| 25AXSG04  | Mild Steel | Galvanised |

| l              |                  |                       |                          |                        |
|----------------|------------------|-----------------------|--------------------------|------------------------|
| I DE¢⊂BIBTI∪N∙ | Calvanised Self  | f Clasina Half Heiaht | Gate Universal For use   | with 25 Series Ladders |
| DESCRIPTION.   | Odivariisca scii |                       | Odic UtilyCl3di i Oi U3C | WIII 25 SCIICS LAGGEIS |