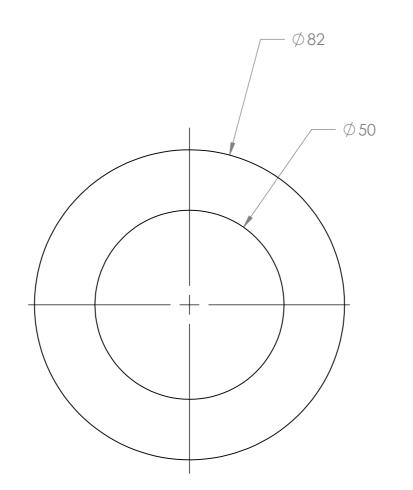

| PART CODE | MATERIAL           | FINISH                  |  |
|-----------|--------------------|-------------------------|--|
| 25K40     | Plain Carbon Steel | Self Colour - No Finish |  |

| DESCRIPTION: Tubular Handrail Knuckles For 40mm NB "D Size" For 48.3mm O/D Tube (82mm C |      |            |          |                                   |    |
|-----------------------------------------------------------------------------------------|------|------------|----------|-----------------------------------|----|
|                                                                                         | NAME | DATE       | REVISION | UNLESS OTHERWISE SPECIFIED        |    |
| DRAWN                                                                                   | FW   | 02/11/2021 | Α        | ALL DIMENSIONS ARE IN MILLIMETERS | A3 |