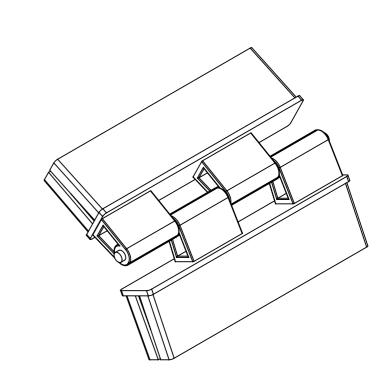

| PART CODE | MATERIAL | COLOUR |  |
|-----------|----------|--------|--|
| 25KFPH    | Plastic  | Grey   |  |

| DESCRIPTION: Plastic Adjustable Connector/Coupler Grey. Includes Stainless Steel Pin |      |            |          |                                                                 |           |    |
|--------------------------------------------------------------------------------------|------|------------|----------|-----------------------------------------------------------------|-----------|----|
|                                                                                      | NAME | DATE       | REVISION | UNLESS OTHERWISE SPECIFIED<br>ALL DIMENSIONS ARE IN MILLIMETERS |           |    |
| DRAWN                                                                                | GC   | 01/04/2021 | Α        |                                                                 |           | A3 |
| CHECKED                                                                              |      |            |          | DO NOT SCALE DRAWING                                            | SCALE:1:2 |    |