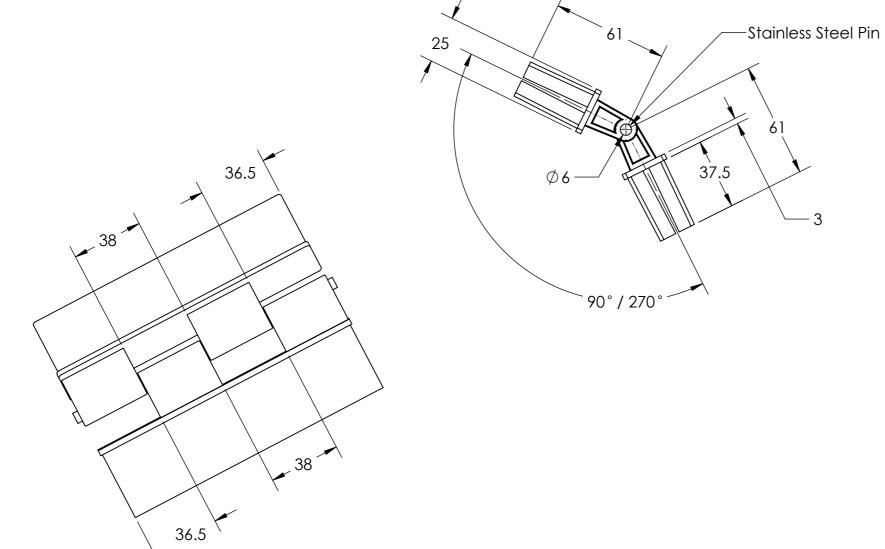

| PART CODE | MATERIAL | COLOUR |  |
|-----------|----------|--------|--|
| 25KFPH    | Plastic  | Grey   |  |

| DESCRIPTION: Plastic Adjustable Connector/Coupler Grey. Includes Stainless Steel Pin |      |            |          |                                                                 |           |    |
|--------------------------------------------------------------------------------------|------|------------|----------|-----------------------------------------------------------------|-----------|----|
|                                                                                      | NAME | DATE       | REVISION | UNLESS OTHERWISE SPECIFIED<br>ALL DIMENSIONS ARE IN MILLIMETERS |           |    |
| DRAWN                                                                                | GC   | 01/04/2021 | Α        |                                                                 |           | A3 |
| CHECKED                                                                              |      |            |          | DO NOT SCALE DRAWING                                            | SCALE:1:2 |    |