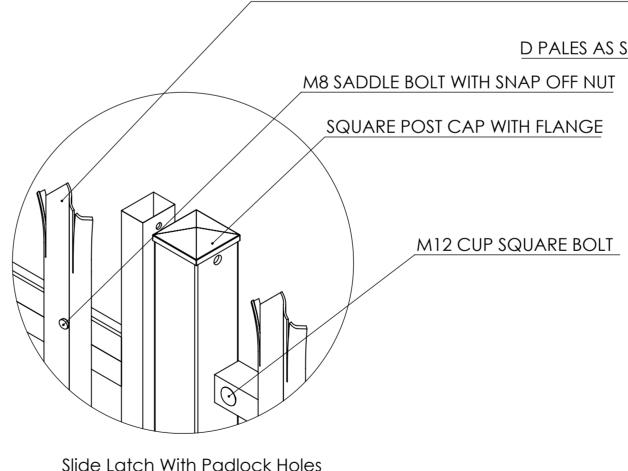

## SPECIFICATIONS & FEATURES

- All Gates Come With 'D' or 'W' Profile Pales Which Are 3mm For Security Purposes
   As A Climbing Deterrent All Pales Are Triple Pointed
   Snap Off Nuts Used to Ensure Gates Are Tamper Proof
   Gates Are Supplied With A High Quality Finish. Galvanised to BS1722.
   These Gates Are Designed To Accompany Palisade Fencing
   Palisade Gates Come Complete With A Slide Latch With Two Padlock Holes & Drop Bars
   As Standard All Gates Are Left Hung When Viewed Front Face
   ALL Gates Open Both Inwards & Outwards

## D PALES AS STANDARD, W PALES UPON REQUEST

Slide Latch With Padlock Holes & Reversible Handle As Standard. (Padlock Not Included)

IMPORTANT NOTE

ALL GATES COME WITH A FULL PALE OVER THE LATCH. HOLES ARE PROVIDED ON THE LATCH FRAME SHOULD OUR CUSTOMERS WISH TO OPEN THIS SECTION AND USE SADDLE BOLTS.