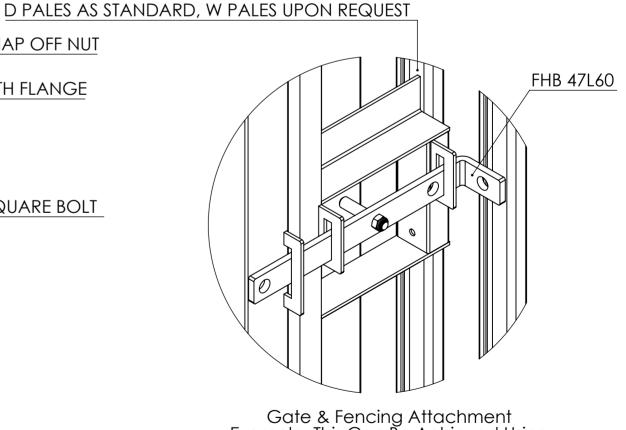

## D PALES AS STANDARD, W PALES UPON REQUEST

Slide Latch With Padlock Holes & Reversible Handle As Standard. (Padlock Not Included)

IMPORTANT NOTE

ALL GATES COME WITH A FULL PALE OVER THE LATCH. HOLES ARE PROVIDED ON THE LATCH FRAME SHOULD OUR CUSTOMERS WISH TO OPEN THIS SECTION AND USE SADDLE BOLTS.

Example. This Can Be Achieved Using The Stated Fixing Bolts

60

Gate Height (A)

1000

FH BRUNDLE Tel: 01282 834545 BRUNDLE Email: designs@brundle.com Web: www.fhbrundle.co.uk MATERIAL: Mild Steel

REV. BY

Technical Drawing - Drawing Not To Be Supplied To Customer NOTES: