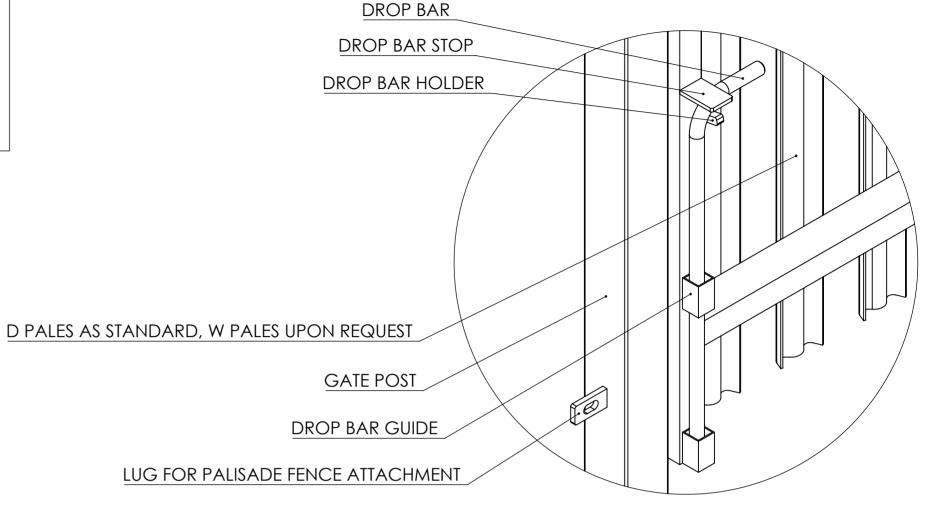

## SPECIFICATIONS & FEATURES

- All Gates Come With 'D' or 'W' Profile Pales Which Are 3mm For Security Purposes
   As A Climbing Deterrent All Pales Are Triple Pointed
   Snap Off Nuts Used to Ensure Gates Are Tamper Proof
   Gates Are Supplied With A High Quality Finish. Galvanised to BS1722.
   These Gates Are Designed To Accompany Palisade Fencing
   Palisade Gates Come Complete With A Slide Latch With Two Padlock Holes & Drop Bars
   As Standard All Gates Are Left Hung When Viewed Front Face
   ALL Gates Open Both Inwards & Outwards

Back View of Drop Bar, Lugs Are Used To Attach Palisade Fencing To Gate Post

## D PALES AS STANDARD, W PALES UPON REQUEST

Slide Latch With Padlock Holes & Reversible Handle As Standard. (Padlock Not Included)

IMPORTANT NOTE

ALL GATES COME WITH A FULL PALE OVER THE LATCH. HOLES ARE PROVIDED ON THE LATCH FRAME SHOULD OUR CUSTOMERS WISH TO OPEN THIS SECTION AND USE SADDLE BOLTS.