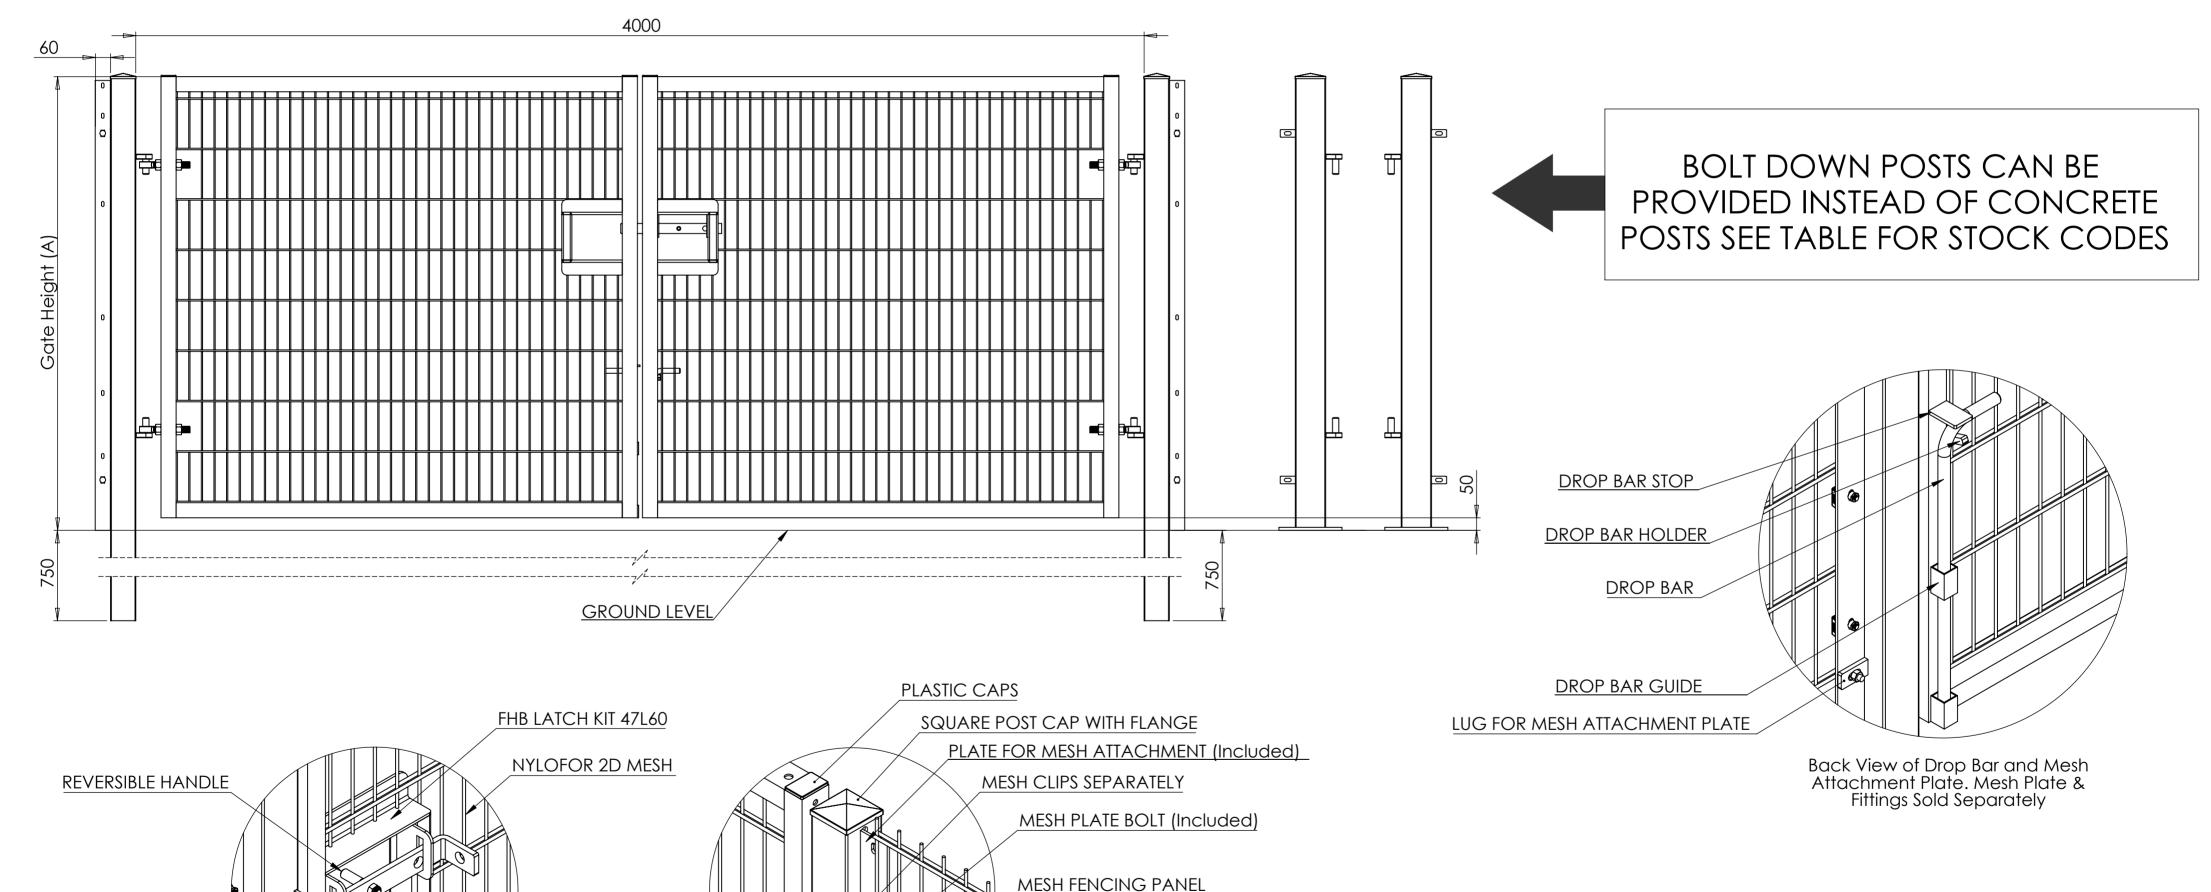

| Double Leaf 4000mm Wide Heavy Gauge Weldmesh Gates Featuring Twin Horizontal Wires |             |                        |             |               |                   |                 |              |                                                                                                |          |                             |
|------------------------------------------------------------------------------------|-------------|------------------------|-------------|---------------|-------------------|-----------------|--------------|------------------------------------------------------------------------------------------------|----------|-----------------------------|
| Double Leaf<br>Gate Height &<br>Color ( A )                                        | Part Number | Floor Fixing<br>Method | Frame       | Posts         | Embeded<br>Lenght | Base PLate Size | Mesh Type    | Finish                                                                                         | Drop Bar | Attachment<br>Plates & Bots |
| 1800mm Green                                                                       | 54DLC184G   | Concrete in<br>Post    | 60 x 60 x 4 | 100 x 100 x 5 | 750mm             | N/A             | - Nylofor 2D | All Gates<br>have a<br>Galvanised<br>Substrate &<br>Have been<br>Polyester<br>Powder<br>Coated | Included | Included                    |
| 2000mm Green                                                                       | 54DLC204G   |                        | 60 x 60 x 4 | 120 x 120 x 5 |                   |                 |              |                                                                                                |          |                             |
| 2400mm Green                                                                       | 54DLC244G   |                        | 60 x 60 x 4 | 120 x 120 x 5 |                   |                 |              |                                                                                                |          |                             |
| 1800mm Black                                                                       | 54DLC184B   |                        | 60 x 60 x 4 | 100 x 100 x 5 |                   |                 |              |                                                                                                |          |                             |
| 2000mm Black                                                                       | 54DLC204B   |                        | 60 x 60 x 4 | 120 x 120 x 5 |                   |                 |              |                                                                                                |          |                             |
| 2400mm Black                                                                       | 54DLC244B   |                        | 60 x 60 x 4 | 120 x 120 x 5 |                   |                 |              |                                                                                                |          |                             |
| 1800mm Green                                                                       | 54DLB184G   | Bolt Down<br>Posts     | 60 x 60 x 4 | 100 x 100 x 5 | N/A               | 250 x 250 x 12  |              |                                                                                                |          |                             |
| 2000mm Green                                                                       | 54DLB204G   |                        | 60 x 60 x 4 | 120 x 120 x 5 |                   | 250 x 250 x 14  |              |                                                                                                |          |                             |
| 2400mm Green                                                                       | 54DLB244G   |                        | 60 x 60 x 4 | 120 x 120 x 5 |                   | 250 x 250 x 14  |              |                                                                                                |          |                             |
| 1800mm Black                                                                       | 54DLB184B   |                        | 60 x 60 x 4 | 100 x 100 x 5 |                   | 250 x 250 x 12  |              |                                                                                                |          |                             |
| 2000mm Black                                                                       | 54DLB204B   |                        | 60 x 60 x 4 | 120 x 120 x 5 |                   | 250 x 250 x 14  |              |                                                                                                |          |                             |
| 2400mm Black                                                                       | 54DLB244B   |                        | 60 x 60 x 4 | 120 x 120 x 5 |                   | 250 x 250 x 14  |              |                                                                                                |          |                             |
|                                                                                    |             |                        |             |               | 4000              |                 |              |                                                                                                |          |                             |

Slide Latch With Padlock Holes & Removable Handle As Standard.

(Padlock Not Included)

## SPECIFICATIONS & FEATURES

- Mesh Pattern 200mm x 50mm Resistance Welded At Each Intersection.
  Horizontal Wires Are 2 X Ø6mm At 200mm Centres
  Vertical wires are Ø5mm At 50mm Centres
  Gates Provided In Green or Black Polyester Coated Finish With A Galvanised Substrate.
  These Gates Are Designed To Accompany The Twilfix 2000 Post System.
  Mesh Gates Come Complete With A Slide Latch With Two Padlock Holes & Drop Bars
  As Standard All Gates Are Left Hung When Viewed Front Face
  ALL Gates Open Both Inwards & Outwards

**Customer Drawing** 

DO NOT SCALE DRAWING

A2

SHEET 1 OF 1

DESCRIPTION: Double Leaf Mesh Gates.

Gate & Fence Attachment Example This Can Be Achieved Using The Fixings

Which Are Sold Separately.