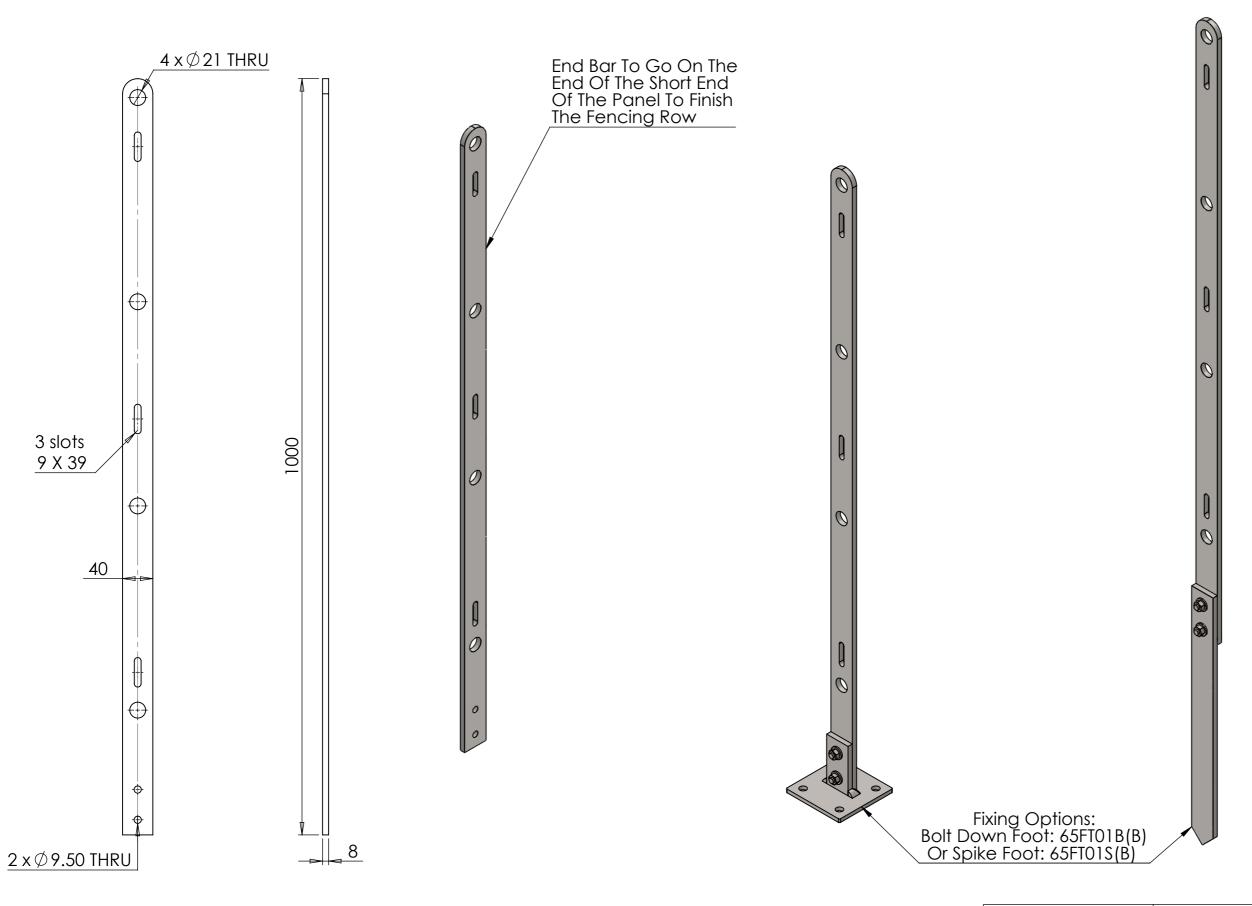

| Part Code | Material   | Finish      |
|-----------|------------|-------------|
| 65EB01    | Mild Steel | HDG         |
| 65EB01B   | Mild Steel | PPC RAL9005 |

 $\infty$  40

NB: This is An Optional End Bar, Which Can Be Fixed To The End Of The Panel To Finish Fencing Row. Bolt Down Foot Or Concrete in Spike Can Be Fixed To It. Recomended Fixings (not included): 5002HS08X30, 5002HN08, 5002FW08;

| ESCRIPTIO | N: End B | ar For Railing | Panels   |          |
|-----------|----------|----------------|----------|----------|
|           | NAME     | DATE           | REVISION | UNLE.    |
| DRAWN     | LT       | 09/10/2018     |          | ALL DIME |