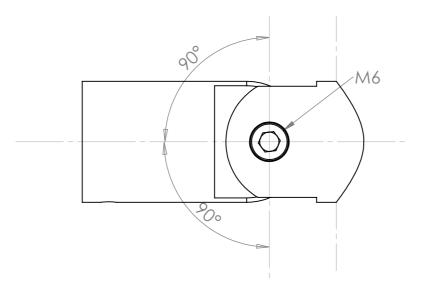

|     |        |           |          |                                                                          | DESCRIPTIO | N: Adjus | stable split tu | be ho |
|-----|--------|-----------|----------|--------------------------------------------------------------------------|------------|----------|-----------------|-------|
|     |        |           |          |                                                                          |            | NAME     | DATE            | REVI  |
| PAR | T CODE | MATERIAL  | FINISH   |                                                                          | DRAWN      | VV       | 04/12/2020      |       |
| 760 | 05509C | ALUMINIUM | ANODISED | Please order a box of screws code: <b>5004C\$4232</b> for fixing to post | CHECKED    |          |                 |       |

## MARANO® LIGHT · STYLE · VISION

| e holder     |                                                 |           |  |
|--------------|-------------------------------------------------|-----------|--|
| evision<br>A | UNLESS OTHERWISE SPE<br>ALL DIMENSIONS ARE IN M | A3        |  |
|              | DO NOT SCALE DRAWING                            | SCALE:1:1 |  |