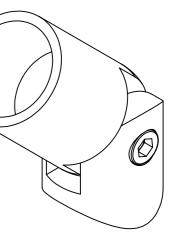

|     |        |           |          |                                                                          | DESCRIPTIO | N: Adjus | stable split tu | be ho |
|-----|--------|-----------|----------|--------------------------------------------------------------------------|------------|----------|-----------------|-------|
|     |        |           |          |                                                                          |            | NAME     | DATE            | REVI  |
| PAR | T CODE | MATERIAL  | FINISH   |                                                                          | DRAWN      | VV       | 04/12/2020      |       |
| 760 | 05509C | ALUMINIUM | ANODISED | Please order a box of screws code: <b>5004C\$4232</b> for fixing to post | CHECKED    |          |                 |       |

## MARANO® LIGHT · STYLE · VISION

| e holder     |                                                 |           |  |
|--------------|-------------------------------------------------|-----------|--|
| evision<br>A | UNLESS OTHERWISE SPE<br>ALL DIMENSIONS ARE IN M | A3        |  |
|              | DO NOT SCALE DRAWING                            | SCALE:1:1 |  |