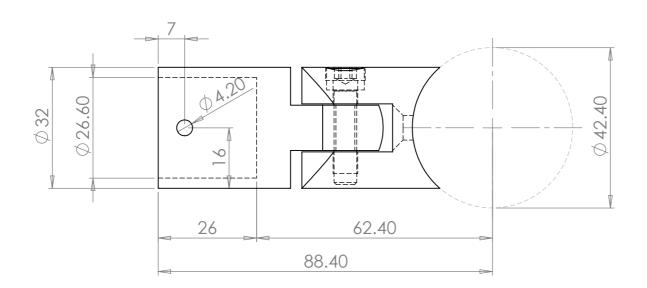

|     |        |           |          |                                                                          | DESCRIPTIO | N: Adjus | stable split tu | be ho |
|-----|--------|-----------|----------|--------------------------------------------------------------------------|------------|----------|-----------------|-------|
|     |        |           |          |                                                                          |            | NAME     | DATE            | REVI  |
| PAR | T CODE | MATERIAL  | FINISH   |                                                                          | DRAWN      | VV       | 04/12/2020      |       |
| 760 | 05509C | ALUMINIUM | ANODISED | Please order a box of screws code: <b>5004C\$4232</b> for fixing to post | CHECKED    |          |                 |       |

## MARANO® LIGHT · STYLE · VISION

| e holder     |                                                 |           |  |
|--------------|-------------------------------------------------|-----------|--|
| evision<br>A | UNLESS OTHERWISE SPE<br>ALL DIMENSIONS ARE IN M | A3        |  |
|              | DO NOT SCALE DRAWING                            | SCALE:1:1 |  |