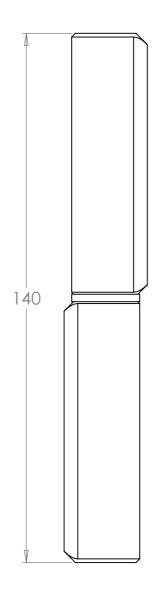

| PART CODE  | MATERIAL           | FINISH      |  |
|------------|--------------------|-------------|--|
| 0582004000 | Plain Carbon Steel | Self Colour |  |

| DESCRIPTION: Steel Hinge L140mm - with Ball Bearing Washer |      |            |          |                                                                 |           |    |  |  |  |
|------------------------------------------------------------|------|------------|----------|-----------------------------------------------------------------|-----------|----|--|--|--|
|                                                            | NAME | DATE       | REVISION | UNLESS OTHERWISE SPECIFIED<br>ALL DIMENSIONS ARE IN MILLIMETERS |           |    |  |  |  |
| DRAWN                                                      | I AC | 02/08/2022 | Α        |                                                                 |           | A3 |  |  |  |
| CHECKE                                                     | D    |            |          | DO NOT SCALE DRAWING                                            | SCALE:1:1 |    |  |  |  |