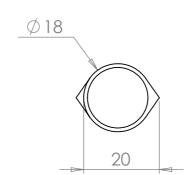

| PART CODE  | MATERIAL           | FINISH      |  |
|------------|--------------------|-------------|--|
| 0582004000 | Plain Carbon Steel | Self Colour |  |

| DESCRIPTION: Steel Hinge L140mm - with Ball Bearing Washer |      |            |          |                                                                 |           |    |  |  |  |
|------------------------------------------------------------|------|------------|----------|-----------------------------------------------------------------|-----------|----|--|--|--|
|                                                            | NAME | DATE       | REVISION | UNLESS OTHERWISE SPECIFIED<br>ALL DIMENSIONS ARE IN MILLIMETERS |           |    |  |  |  |
| DRAWN                                                      | I AC | 02/08/2022 | Α        |                                                                 |           | A3 |  |  |  |
| CHECKE                                                     | D    |            |          | DO NOT SCALE DRAWING                                            | SCALE:1:1 |    |  |  |  |