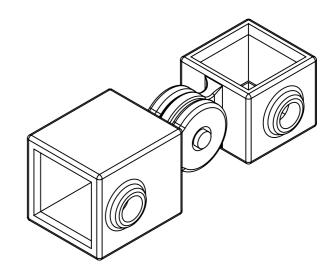

| PART CODE | MATERIAL            | FINISH     |  |
|-----------|---------------------|------------|--|
| 16\$173   | Malleable Cast Iron | Galvanised |  |

| DESCRIPTION: Tube Clamp RHS Single Swivel 40 X 40mm |      |            |          |                                                                 |           |    |  |  |  |  |
|-----------------------------------------------------|------|------------|----------|-----------------------------------------------------------------|-----------|----|--|--|--|--|
|                                                     | NAME | DATE       | REVISION | UNLESS OTHERWISE SPECIFIED<br>ALL DIMENSIONS ARE IN MILLIMETERS |           |    |  |  |  |  |
| DRAWN                                               | TS   | 17/10/2022 | Α        |                                                                 |           | A3 |  |  |  |  |
| CHECKED                                             |      |            |          | DO NOT SCALE DRAWING                                            | SCALE:1:2 |    |  |  |  |  |