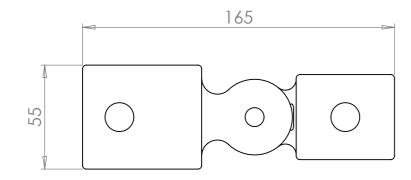

| PART CODE | MATERIAL            | FINISH     |  |
|-----------|---------------------|------------|--|
| 16\$173   | Malleable Cast Iron | Galvanised |  |

| DESCRIPTION: Tube Clamp RHS Single Swivel 40 X 40mm |      |            |          |                                                                 |           |    |  |  |  |  |
|-----------------------------------------------------|------|------------|----------|-----------------------------------------------------------------|-----------|----|--|--|--|--|
|                                                     | NAME | DATE       | REVISION | UNLESS OTHERWISE SPECIFIED<br>ALL DIMENSIONS ARE IN MILLIMETERS |           |    |  |  |  |  |
| DRAWN                                               | TS   | 17/10/2022 | Α        |                                                                 |           | A3 |  |  |  |  |
| CHECKED                                             |      |            |          | DO NOT SCALE DRAWING                                            | SCALE:1:2 |    |  |  |  |  |