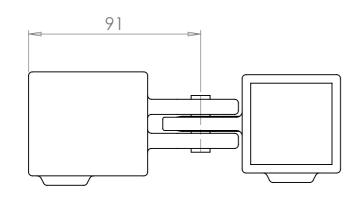

| PART CODE | MATERIAL            | FINISH     |  |
|-----------|---------------------|------------|--|
| 16\$173   | Malleable Cast Iron | Galvanised |  |

| DESCRIPTION: Tube Clamp RHS Single Swivel 40 X 40mm |      |            |          |                                                                 |           |    |  |  |  |  |
|-----------------------------------------------------|------|------------|----------|-----------------------------------------------------------------|-----------|----|--|--|--|--|
|                                                     | NAME | DATE       | REVISION | UNLESS OTHERWISE SPECIFIED<br>ALL DIMENSIONS ARE IN MILLIMETERS |           |    |  |  |  |  |
| DRAWN                                               | TS   | 17/10/2022 | Α        |                                                                 |           | A3 |  |  |  |  |
| CHECKED                                             |      |            |          | DO NOT SCALE DRAWING                                            | SCALE:1:2 |    |  |  |  |  |