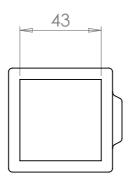

| PART CODE | MATERIAL            | FINISH     |  |
|-----------|---------------------|------------|--|
| 16\$173   | Malleable Cast Iron | Galvanised |  |

| DESCRIPTION: Tube Clamp RHS Single Swivel 40 X 40mm |      |            |          |                                                                 |           |    |  |  |  |  |
|-----------------------------------------------------|------|------------|----------|-----------------------------------------------------------------|-----------|----|--|--|--|--|
|                                                     | NAME | DATE       | REVISION | UNLESS OTHERWISE SPECIFIED<br>ALL DIMENSIONS ARE IN MILLIMETERS |           |    |  |  |  |  |
| DRAWN                                               | TS   | 17/10/2022 | Α        |                                                                 |           | A3 |  |  |  |  |
| CHECKED                                             |      |            |          | DO NOT SCALE DRAWING                                            | SCALE:1:2 |    |  |  |  |  |