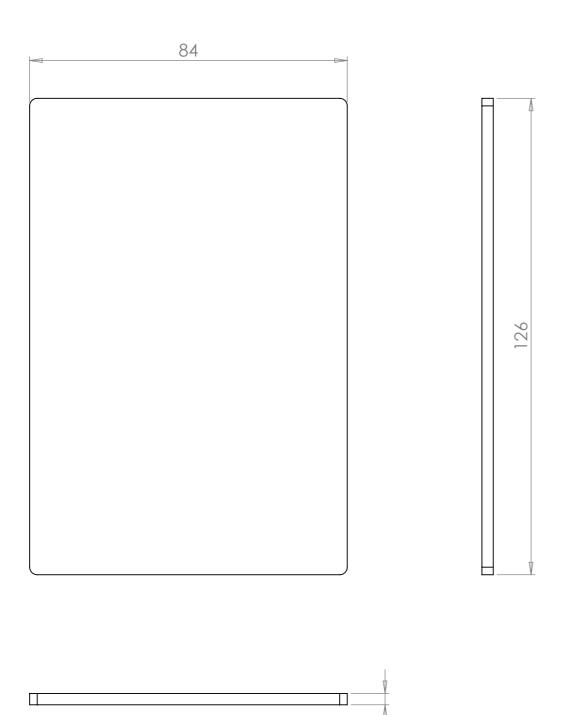

| PART CODE | MATERIAL  | FINISH               |  |
|-----------|-----------|----------------------|--|
| 1805547B  | Aluminium | Silver Matt Anodised |  |

| DESCRIPTION: End Cap for Base Fix Channel x 2 Silver Matt Anodised |      |            |          |                                                                 |           |    |  |  |  |
|--------------------------------------------------------------------|------|------------|----------|-----------------------------------------------------------------|-----------|----|--|--|--|
|                                                                    | NAME | DATE       | REVISION | UNLESS OTHERWISE SPECIFIED<br>ALL DIMENSIONS ARE IN MILLIMETERS |           |    |  |  |  |
| DRAWN                                                              | TS   | 09/11/2021 | В        |                                                                 |           | A3 |  |  |  |
| CHECKED                                                            |      |            |          | DO NOT SCALE DRAWING                                            | SCALE:1:1 |    |  |  |  |