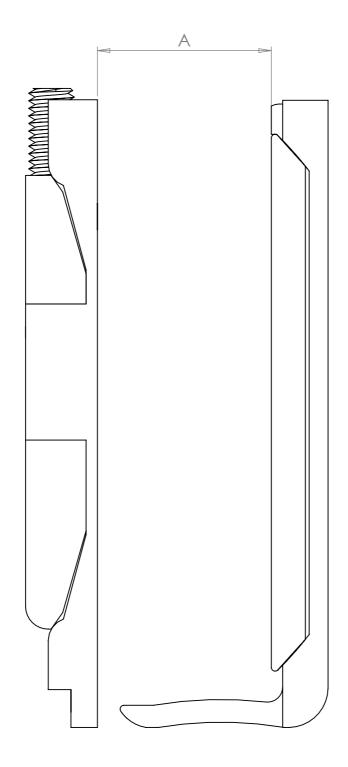

| PART CODE | DIMENSION A  | FOR USE WITH LENGTH |
|-----------|--------------|---------------------|
| 180556115 | 15mm         | 2.5m                |
| 180556117 | 16.76-17.5mm | 2.5m                |
| 180556119 | 19mm         | 2.5m                |
| 180556120 | 20.76-21.5mm | 2.5m                |

| DESCRIPTIO | N: Adjus | table Wed | dge Pack | (15-2 | 21.5mm Glass |  |
|------------|----------|-----------|----------|-------|--------------|--|
|            |          |           |          |       |              |  |