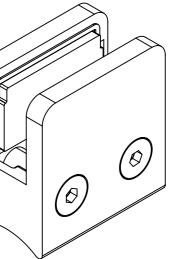

If using glass clamps in any installation where the glass is fixed to the outside of a staircase and overhanging, then security pins 189900401 and drilled glass must be used. Alternatively, use our square glass clamps which come with a bottom location plate.

- 01/ Callin Finish 

| DESCRIPTION: Small Square Glass Clamp For 42.4mm Stainless 316 Satin Finish |      |            |          |                                                                 |           |    |  |  |
|-----------------------------------------------------------------------------|------|------------|----------|-----------------------------------------------------------------|-----------|----|--|--|
|                                                                             | NAME | DATE       | REVISION | UNLESS OTHERWISE SPECIFIED<br>ALL DIMENSIONS ARE IN MILLIMETERS |           | A3 |  |  |
| DRAWN                                                                       | TS   | 20/04/2022 | A        |                                                                 |           |    |  |  |
| CHECKED                                                                     |      |            |          | DO NOT SCALE DRAWING                                            | SCALE:1:1 |    |  |  |
|                                                                             |      |            |          |                                                                 |           |    |  |  |