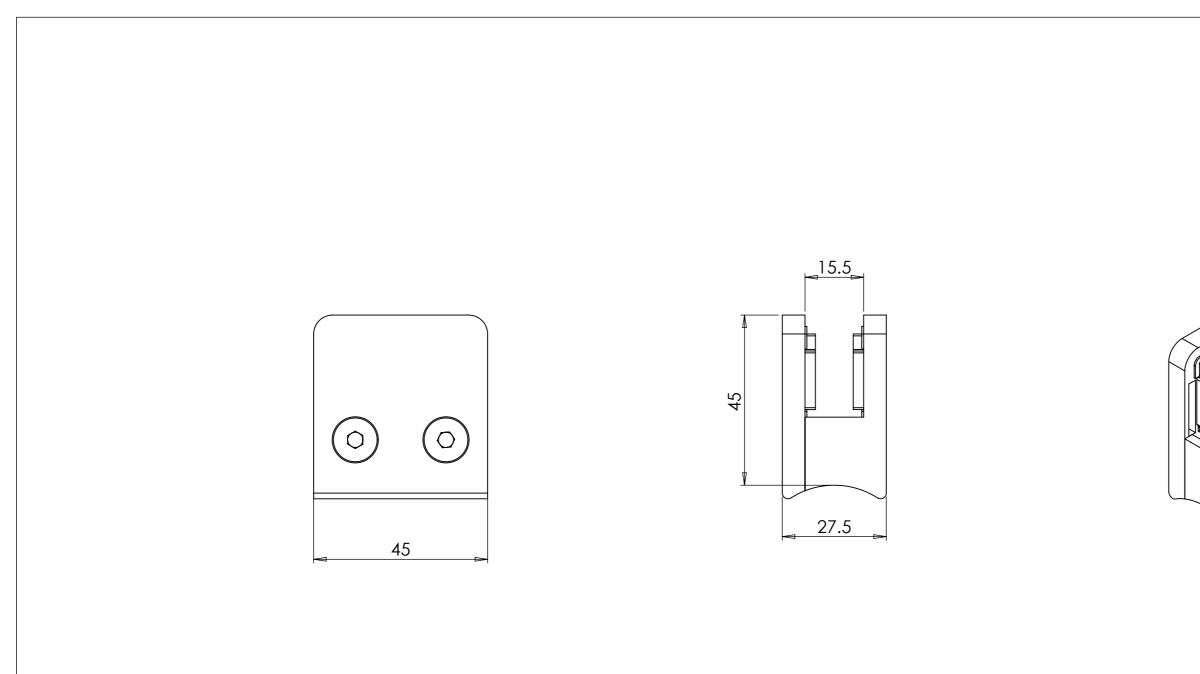

| PART CODE  | MATERIAL | GLASS SIZE (T) | FINISH   |
|------------|----------|----------------|----------|
| 1806442C06 | AISI 316 | 6mm            | Polished |
| 1806442C08 | AISI 316 | 8mm            | Polished |
| 1806442C   | AISI 316 | 10mm           | Polished |

- 01/ Callin Finish 

| DESCRIPTION: Small Square Glass Clamp For 42.4mm Stainless 316 Satin Finish |      |            |          |                                                                 |           |    |  |  |
|-----------------------------------------------------------------------------|------|------------|----------|-----------------------------------------------------------------|-----------|----|--|--|
|                                                                             | NAME | DATE       | REVISION | UNLESS OTHERWISE SPECIFIED<br>ALL DIMENSIONS ARE IN MILLIMETERS |           | A3 |  |  |
| DRAWN                                                                       | TS   | 20/04/2022 | A        |                                                                 |           |    |  |  |
| CHECKED                                                                     |      |            |          | DO NOT SCALE DRAWING                                            | SCALE:1:1 |    |  |  |
|                                                                             |      |            |          |                                                                 |           |    |  |  |