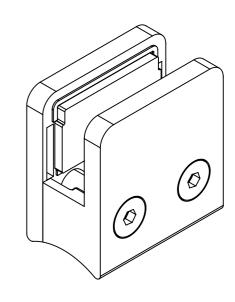

If using glass clamps in any installation where the glass is fixed to the outside of a staircase and overhanging, then security pins 189900401 and drilled glass must be used.

Alternatively, use our square glass clamps which come with a bottom location plate.

| DESCRIPTION: Small Square Glass Clamp Glass For 48.3mm Stainless 316 Satin Finish |      |            |          |                                   |           |    |  |  |  |
|-----------------------------------------------------------------------------------|------|------------|----------|-----------------------------------|-----------|----|--|--|--|
|                                                                                   | NAME | DATE       | REVISION | UNLESS OTHERWISE SPECIFIED        |           |    |  |  |  |
| DRAWN                                                                             | TS   | 20/04/2022 | Α        | ALL DIMENSIONS ARE IN MILLIMETERS |           | A3 |  |  |  |
| CHECKED                                                                           |      |            |          | DO NOT SCALE DRAWING              | SCALE:1:1 |    |  |  |  |