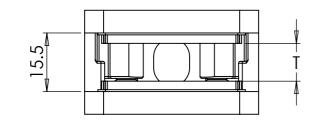

| PART CODE  | MATERIAL | GLASS SIZE (T) | FINISH         |
|------------|----------|----------------|----------------|
| 1806442D06 | AISI 316 | 6mm            | Satin Polished |
| 1806442D08 | AISI 316 | 8mm            | Satin Polished |
| 1806442D   | AISI 316 | 10mm           | Satin Polished |