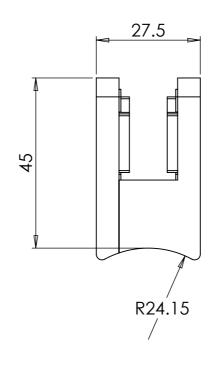

| DESCRIPTION: Small Square Glass Clamp Glass For 48.3mm Stainless 316 Satin Finish |      |            |          |                                   |           |    |  |  |  |
|-----------------------------------------------------------------------------------|------|------------|----------|-----------------------------------|-----------|----|--|--|--|
|                                                                                   | NAME | DATE       | REVISION | UNLESS OTHERWISE SPECIFIED        |           |    |  |  |  |
| DRAWN                                                                             | TS   | 20/04/2022 | Α        | ALL DIMENSIONS ARE IN MILLIMETERS |           | A3 |  |  |  |
| CHECKED                                                                           |      |            |          | DO NOT SCALE DRAWING              | SCALE:1:1 |    |  |  |  |