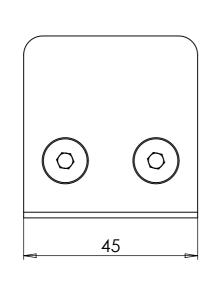

| DESCRIPTION: Small Square Glass Clamp Glass For 48.3mm Stainless 316 Satin Finish |      |            |          |                                   |           |    |  |  |  |
|-----------------------------------------------------------------------------------|------|------------|----------|-----------------------------------|-----------|----|--|--|--|
|                                                                                   | NAME | DATE       | REVISION | UNLESS OTHERWISE SPECIFIED        |           |    |  |  |  |
| DRAWN                                                                             | TS   | 20/04/2022 | Α        | ALL DIMENSIONS ARE IN MILLIMETERS |           | A3 |  |  |  |
| CHECKED                                                                           |      |            |          | DO NOT SCALE DRAWING              | SCALE:1:1 |    |  |  |  |