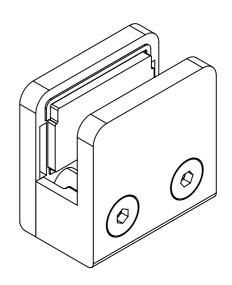

If using glass clamps in any installation where the glass is fixed to the outside of a staircase and overhanging, then security pins 189900401 and drilled glass must be used.

Alternatively, use our square glass clamps which come with a bottom location plate.

| DESCRIPTION: Small Square Glass Clamp Flat Back Stainless 316 Satin Finish |      |            |          |                                   |           |    |  |  |  |  |
|----------------------------------------------------------------------------|------|------------|----------|-----------------------------------|-----------|----|--|--|--|--|
|                                                                            | NAME | DATE       | REVISION | UNLESS OTHERWISE SPECIFIED        |           | A3 |  |  |  |  |
| DRAWN                                                                      | TS   | 21/04/2022 | Α        | ALL DIMENSIONS ARE IN MILLIMETERS |           |    |  |  |  |  |
| CHECKED                                                                    |      |            |          | DO NOT SCALE DRAWING              | SCALE:1:1 |    |  |  |  |  |