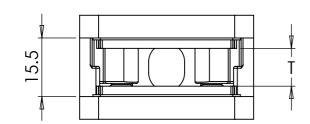

| PART CODE  | MATERIAL | GLASS SIZE (T) | FINISH         |
|------------|----------|----------------|----------------|
| 1806442F06 | AISI 316 | 6mm            | Satin Polished |
| 1806442F08 | AISI 316 | 8mm            | Satin Polished |
| 1806442F   | AISI 316 | 10mm           | Satin Polished |

| DESCRIPTION: Small Square Glass Clamp Flat Back Stainless 316 Satin Finish |      |            |          |                                   |           |    |  |  |  |  |
|----------------------------------------------------------------------------|------|------------|----------|-----------------------------------|-----------|----|--|--|--|--|
|                                                                            | NAME | DATE       | REVISION | UNLESS OTHERWISE SPECIFIED        |           | A3 |  |  |  |  |
| DRAWN                                                                      | TS   | 21/04/2022 | Α        | ALL DIMENSIONS ARE IN MILLIMETERS |           |    |  |  |  |  |
| CHECKED                                                                    |      |            |          | DO NOT SCALE DRAWING              | SCALE:1:1 |    |  |  |  |  |