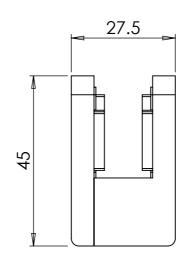

| DESCRIPTION: Small Square Glass Clamp Flat Back Stainless 316 Satin Finish |      |            |          |                                   |           |    |  |  |  |  |
|----------------------------------------------------------------------------|------|------------|----------|-----------------------------------|-----------|----|--|--|--|--|
|                                                                            | NAME | DATE       | REVISION | UNLESS OTHERWISE SPECIFIED        |           | A3 |  |  |  |  |
| DRAWN                                                                      | TS   | 21/04/2022 | Α        | ALL DIMENSIONS ARE IN MILLIMETERS |           |    |  |  |  |  |
| CHECKED                                                                    |      |            |          | DO NOT SCALE DRAWING              | SCALE:1:1 |    |  |  |  |  |