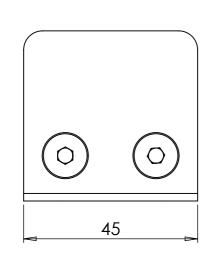

| DESCRIPTION: Small Square Glass Clamp Flat Back Stainless 316 Satin Finish |      |            |          |                                   |           |    |  |  |  |  |
|----------------------------------------------------------------------------|------|------------|----------|-----------------------------------|-----------|----|--|--|--|--|
|                                                                            | NAME | DATE       | REVISION | UNLESS OTHERWISE SPECIFIED        |           | A3 |  |  |  |  |
| DRAWN                                                                      | TS   | 21/04/2022 | Α        | ALL DIMENSIONS ARE IN MILLIMETERS |           |    |  |  |  |  |
| CHECKED                                                                    |      |            |          | DO NOT SCALE DRAWING              | SCALE:1:1 |    |  |  |  |  |