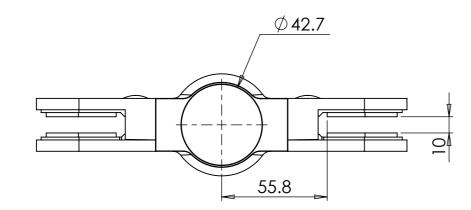

| PART CODE  | MATERIAL | FINISH   |
|------------|----------|----------|
| 1806522C10 | AISI 316 | Polished |

| DESCRIPTION | N: Sleeve Fit End B | racket with Glass Clo | amp For 10mm Glass | s 42.4mm - Stainless 316 |
|-------------|---------------------|-----------------------|--------------------|--------------------------|
|-------------|---------------------|-----------------------|--------------------|--------------------------|