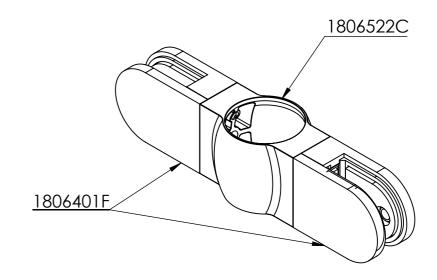

| PART CODE  | MATERIAL | FINISH   |
|------------|----------|----------|
| 1806522C10 | AISI 316 | Polished |

| DESCRIPTION | N: Sleeve Fit End B | racket with Glass Clo | amp For 10mm Glass | s 42.4mm - Stainless 316 |
|-------------|---------------------|-----------------------|--------------------|--------------------------|
|-------------|---------------------|-----------------------|--------------------|--------------------------|