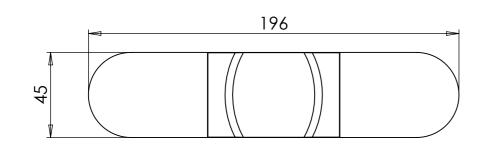

| PART CODE  | MATERIAL | FINISH   |
|------------|----------|----------|
| 1806522C10 | AISI 316 | Polished |

| DESCRIPTION | N: Sleeve Fit End B | racket with Glass Clo | amp For 10mm Glass | s 42.4mm - Stainless 316 |
|-------------|---------------------|-----------------------|--------------------|--------------------------|
|-------------|---------------------|-----------------------|--------------------|--------------------------|