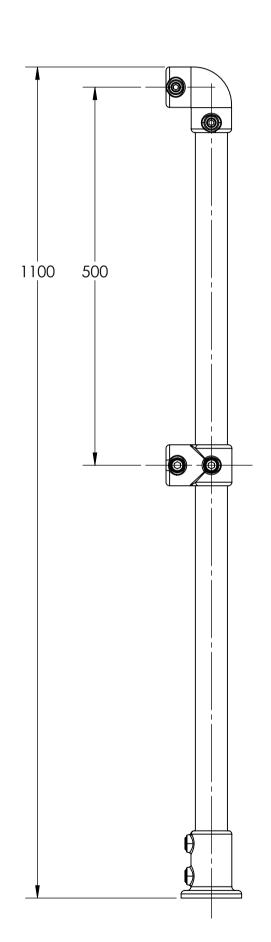

| DESCRIPTION: Tube Clamp End Post - C Tube (42.4mm) 1100mm Finished Handrail Height |      |            |          |                                                                 |           |    |  |  |
|------------------------------------------------------------------------------------|------|------------|----------|-----------------------------------------------------------------|-----------|----|--|--|
|                                                                                    | NAME | DATE       | REVISION | UNLESS OTHERWISE SPECIFIED<br>ALL DIMENSIONS ARE IN MILLIMETERS |           |    |  |  |
| DRAWN                                                                              | FW   | 03/03/2021 | Α        |                                                                 |           | A3 |  |  |
| CHECKED                                                                            |      |            |          | DO NOT SCALE DRAWING                                            | SCALE:1:5 |    |  |  |