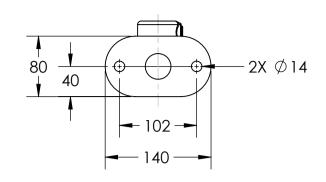

| PART CODE | MATERIAL                                                    | FINISH                  |  |
|-----------|-------------------------------------------------------------|-------------------------|--|
| 1603001C  | Malleable Cast Iron Fittings<br>With Mild Steel 42.4mm Tube | All Parts<br>Galvanised |  |

| DESCRIPTION: Tube Clamp End Post - C Tube (42.4mm) 1100mm Finished Handrail Height |      |            |          |                                                                 |           |    |  |  |
|------------------------------------------------------------------------------------|------|------------|----------|-----------------------------------------------------------------|-----------|----|--|--|
|                                                                                    | NAME | DATE       | REVISION | UNLESS OTHERWISE SPECIFIED<br>ALL DIMENSIONS ARE IN MILLIMETERS |           |    |  |  |
| DRAWN                                                                              | FW   | 03/03/2021 | Α        |                                                                 |           | A3 |  |  |
| CHECKED                                                                            |      |            |          | DO NOT SCALE DRAWING                                            | SCALE:1:5 |    |  |  |