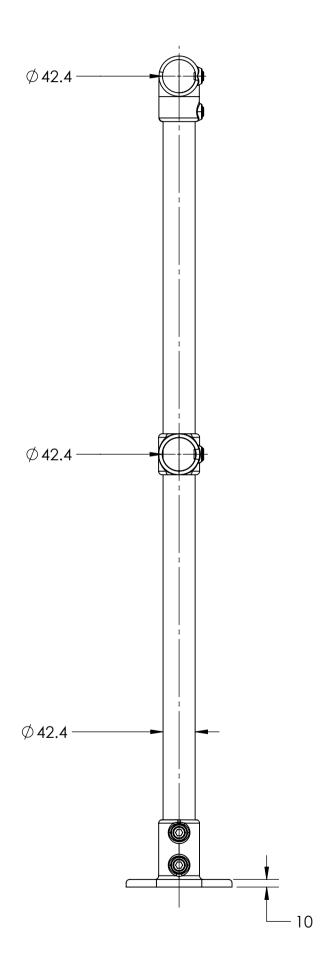

| DESCRIPTION: Tube Clamp End Post - C Tube (42.4mm) 1100mm Finished Handrail Height |      |            |          |                                                                 |           |    |  |  |
|------------------------------------------------------------------------------------|------|------------|----------|-----------------------------------------------------------------|-----------|----|--|--|
|                                                                                    | NAME | DATE       | REVISION | UNLESS OTHERWISE SPECIFIED<br>ALL DIMENSIONS ARE IN MILLIMETERS |           |    |  |  |
| DRAWN                                                                              | FW   | 03/03/2021 | Α        |                                                                 |           | A3 |  |  |
| CHECKED                                                                            |      |            |          | DO NOT SCALE DRAWING                                            | SCALE:1:5 |    |  |  |