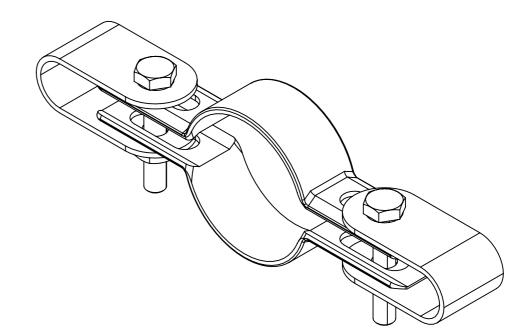

A double mesh panel clip. Typically used for retaining weld mesh panels into guardrail. To correctly retain the weld mesh panel in place using this clip, the mesh should be framed with a 8mm bar. Note - Dimension C can be increased by up to 10mm. All clips are supplied with stainless steel hexagonal head screw and nut.