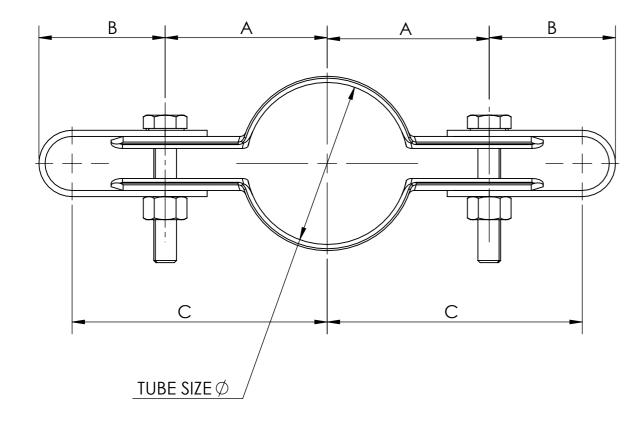

| TI IT |  |
|-------|--|
|       |  |
|       |  |
|       |  |
|       |  |
|       |  |

|  | PART CODE | MATERIAL   | TUBE SIZE $\phi$ | А    | В    | С    | FINISH     |
|--|-----------|------------|------------------|------|------|------|------------|
|  | 16171A    | Mild Steel | 26.9             | 27mm | 26mm | 58mm | Galvanised |
|  | 16171B    | Mild Steel | 33.7             | 30mm | 26mm | 61mm | Galvanised |
|  | 16171C    | Mild Steel | 42.4             | 33mm | 26mm | 64mm | Galvanised |
|  | 16171D    | Mild Steel | 48.3             | 38mm | 26mm | 68mm | Galvanised |
|  | 16171E    | Mild Steel | 60.3             | 44mm | 26mm | 75mm | Galvanised |

A double mesh panel clip. Typically used for retaining weld mesh panels into guardrail. To correctly retain the weld mesh panel in place using this clip, the mesh should be framed with a 8mm bar. Note - Dimension C can be increased by up to 10mm. All clips are supplied with stainless steel hexagonal head screw and nut.