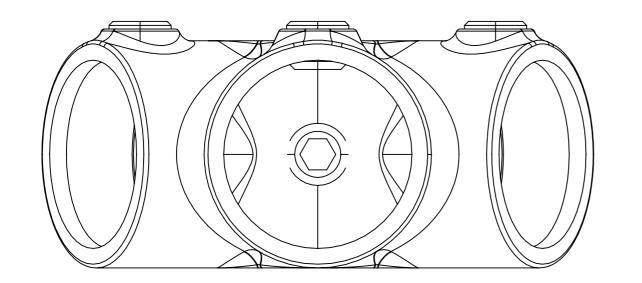

| DESCRIPTION: RIDGE FITTING (27 1/2°) |      |      |          |                            |           |  |  |  |  |
|--------------------------------------|------|------|----------|----------------------------|-----------|--|--|--|--|
|                                      | NAME | DATE | REVISION | UNLESS OTHERWISE SPECIFIED |           |  |  |  |  |
| DRAWN                                |      |      | Α        | ALL DIMENSIONS ARE IN M    | Α3        |  |  |  |  |
| CHECKED                              |      |      |          | DO NOT SCALE DRAWING       | SCALE:1:1 |  |  |  |  |