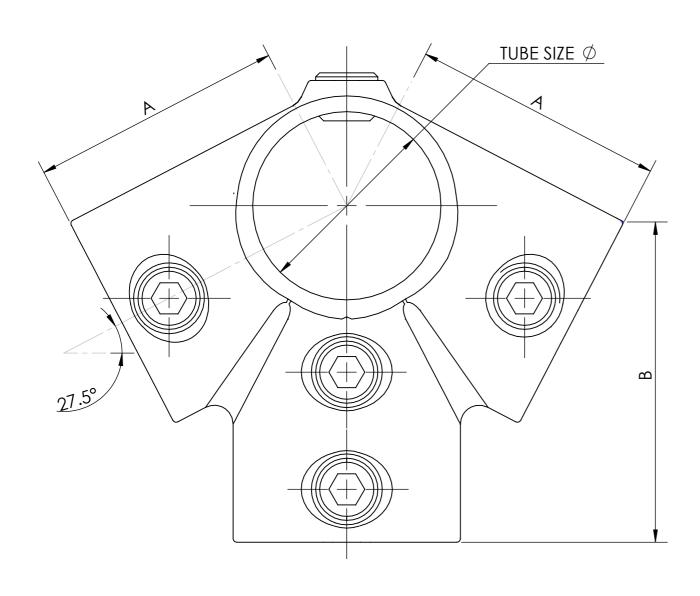

Typically used for the ridge of a roof system in conjunction with the 185.

| PART CODE | MATERIAL            | TUBE SIZE $\emptyset$ | А    | В    | FINISH     |
|-----------|---------------------|-----------------------|------|------|------------|
| 16191D    | Malleable Cast Iron | 48.3                  | 67mm | 89mm | Galvanised |

| DESCRIPTION: RIDGE FITTING (27 1/2°) |      |      |          |                            |           |  |  |  |  |
|--------------------------------------|------|------|----------|----------------------------|-----------|--|--|--|--|
|                                      | NAME | DATE | REVISION | UNLESS OTHERWISE SPECIFIED |           |  |  |  |  |
| DRAWN                                |      |      | Α        | ALL DIMENSIONS ARE IN M    | Α3        |  |  |  |  |
| CHECKED                              |      |      |          | DO NOT SCALE DRAWING       | SCALE:1:1 |  |  |  |  |