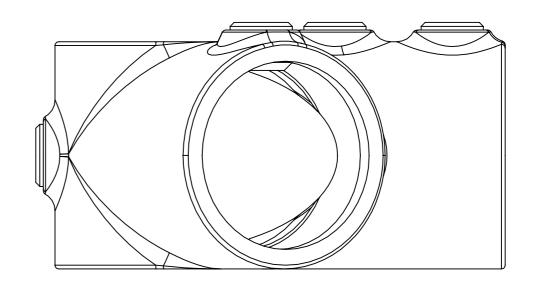

| DESCRIPTION: RIDGE FITTING (27 1/2°) |      |      |          |                            |           |  |  |  |  |
|--------------------------------------|------|------|----------|----------------------------|-----------|--|--|--|--|
|                                      | NAME | DATE | REVISION | UNLESS OTHERWISE SPECIFIED |           |  |  |  |  |
| DRAWN                                |      |      | Α        | ALL DIMENSIONS ARE IN M    | Α3        |  |  |  |  |
| CHECKED                              |      |      |          | DO NOT SCALE DRAWING       | SCALE:1:1 |  |  |  |  |