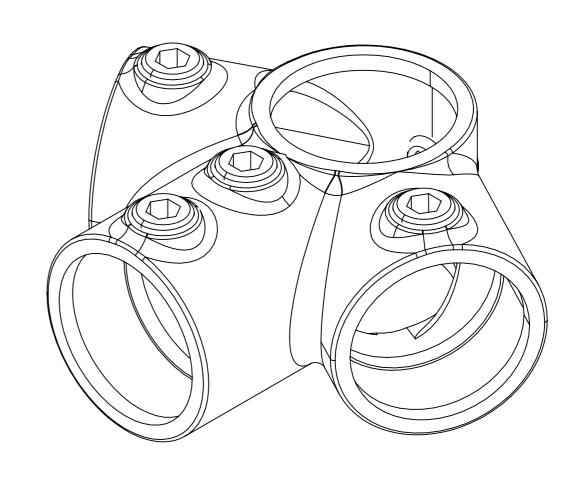

Typically used for the ridge of a roof system in conjunction with the 185.

| PART CODE | MATERIAL            | TUBE SIZE $\emptyset$ | А    | В    | FINISH     |
|-----------|---------------------|-----------------------|------|------|------------|
| 16191D    | Malleable Cast Iron | 48.3                  | 67mm | 89mm | Galvanised |

| DESCRIPTION: RIDGE FITTING (27 1/2°) |      |      |          |                            |           |  |  |  |  |
|--------------------------------------|------|------|----------|----------------------------|-----------|--|--|--|--|
|                                      | NAME | DATE | REVISION | UNLESS OTHERWISE SPECIFIED |           |  |  |  |  |
| DRAWN                                |      |      | Α        | ALL DIMENSIONS ARE IN M    | Α3        |  |  |  |  |
| CHECKED                              |      |      |          | DO NOT SCALE DRAWING       | SCALE:1:1 |  |  |  |  |