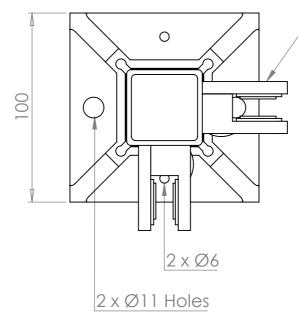

GLASS CLAMPS SUPPLIED WITH RUBBERS TO SUIT 10MM GLASS

| Part Code   | Material      | Finish         | Grit Size |  |
|-------------|---------------|----------------|-----------|--|
| 1806763\$40 | 316 Stainless | Satin Polished | 320       |  |