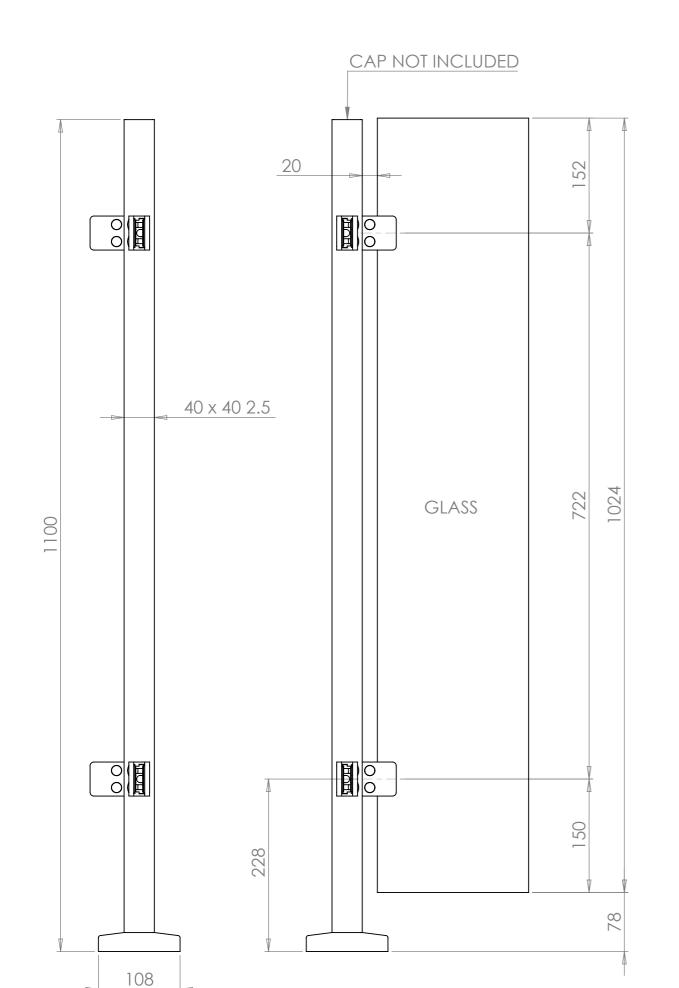

DESCRIPTION: 40mm Sq Corner Rail cw Welded Base & Cover 4 x Clamps, Without Top, 1100mm High

|         | NAME | DATE       | REVISION | UNLESS OTHERWISE SPECIFIED<br>ALL DIMENSIONS ARE IN MILLIMETERS |           |    |
|---------|------|------------|----------|-----------------------------------------------------------------|-----------|----|
| DRAWN   | GC   | 18/10/2019 | E        |                                                                 |           | A3 |
| CHECKED |      |            |          | DO NOT SCALE DRAWING                                            | SCALE:1:5 |    |

GLASS CLAMPS SUPPLIED WITH RUBBERS TO SUIT 10MM GLASS

| Part Code   | Material      | Finish         | Grit Size |  |
|-------------|---------------|----------------|-----------|--|
| 1806763\$40 | 316 Stainless | Satin Polished | 320       |  |