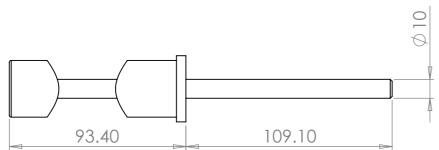

| PART CODE | MATERIAL | FINISH         |
|-----------|----------|----------------|
| 1804255C  | AISI 304 | Satin Polished |
| 1806255C  | AISI 316 | Satin Polished |

| DESCRIPTION: Tube To Wall Baluster Connector For 42.4mm Diameter Tube |      |            |          |                                                                 |           |    |  |  |
|-----------------------------------------------------------------------|------|------------|----------|-----------------------------------------------------------------|-----------|----|--|--|
|                                                                       | NAME | DATE       | REVISION | UNLESS OTHERWISE SPECIFIED<br>ALL DIMENSIONS ARE IN MILLIMETERS |           |    |  |  |
| DRAWN                                                                 | GC   | 01/09/2016 | G        |                                                                 |           | A3 |  |  |
| CHECKED                                                               |      |            |          | DO NOT SCALE DRAWING                                            | SCALE:1:2 |    |  |  |