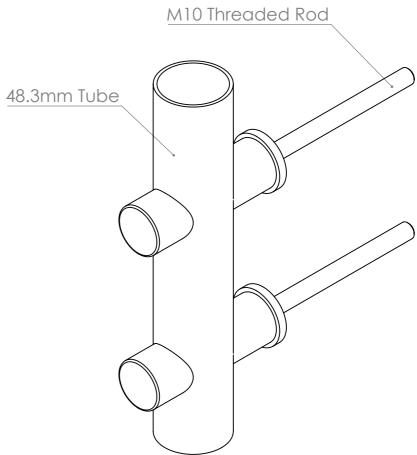

| PART CODE | MATERIAL | FINISH         |
|-----------|----------|----------------|
| 1804255C  | AISI 304 | Satin Polished |
| 1806255C  | AISI 316 | Satin Polished |

| DESCRIPTION: Tube To Wall Baluster Connector For 42.4mm Diameter Tube |      |            |          |                                                                 |           |    |  |  |
|-----------------------------------------------------------------------|------|------------|----------|-----------------------------------------------------------------|-----------|----|--|--|
|                                                                       | NAME | DATE       | REVISION | UNLESS OTHERWISE SPECIFIED<br>ALL DIMENSIONS ARE IN MILLIMETERS |           |    |  |  |
| DRAWN                                                                 | GC   | 01/09/2016 | G        |                                                                 |           | A3 |  |  |
| CHECKED                                                               |      |            |          | DO NOT SCALE DRAWING                                            | SCALE:1:2 |    |  |  |