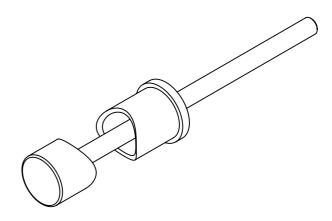

| PART CODE | MATERIAL | FINISH         |
|-----------|----------|----------------|
| 1804255C  | AISI 304 | Satin Polished |
| 1806255C  | AISI 316 | Satin Polished |

| DESCRIPTION: Tube To Wall Baluster Connector For 42.4mm Diameter Tube |      |            |          |                                                                 |           |    |  |  |
|-----------------------------------------------------------------------|------|------------|----------|-----------------------------------------------------------------|-----------|----|--|--|
|                                                                       | NAME | DATE       | REVISION | UNLESS OTHERWISE SPECIFIED<br>ALL DIMENSIONS ARE IN MILLIMETERS |           |    |  |  |
| DRAWN                                                                 | GC   | 01/09/2016 | G        |                                                                 |           | A3 |  |  |
| CHECKED                                                               |      |            |          | DO NOT SCALE DRAWING                                            | SCALE:1:2 |    |  |  |