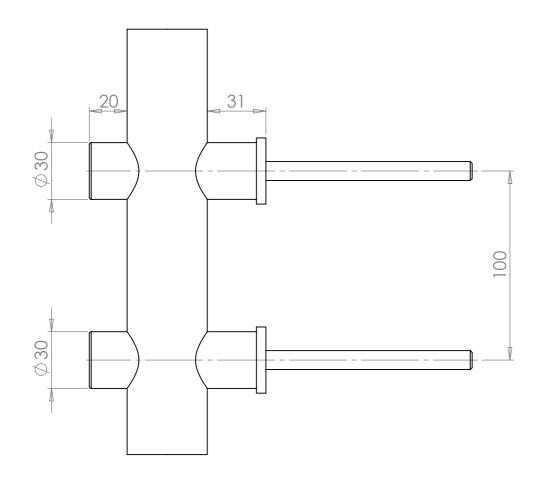

| PART CODE | MATERIAL | FINISH         |
|-----------|----------|----------------|
| 1804255C  | AISI 304 | Satin Polished |
| 1806255C  | AISI 316 | Satin Polished |

| DESCRIPTION: Tube To Wall Baluster Connector For 42.4mm Diameter Tube |      |            |          |                                                                 |           |    |  |  |
|-----------------------------------------------------------------------|------|------------|----------|-----------------------------------------------------------------|-----------|----|--|--|
|                                                                       | NAME | DATE       | REVISION | UNLESS OTHERWISE SPECIFIED<br>ALL DIMENSIONS ARE IN MILLIMETERS |           |    |  |  |
| DRAWN                                                                 | GC   | 01/09/2016 | G        |                                                                 |           | A3 |  |  |
| CHECKED                                                               |      |            |          | DO NOT SCALE DRAWING                                            | SCALE:1:2 |    |  |  |