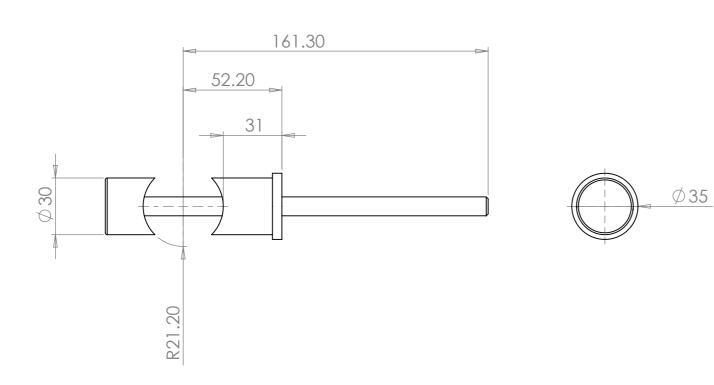

| PART CODE | MATERIAL | FINISH         |
|-----------|----------|----------------|
| 1804255C  | AISI 304 | Satin Polished |
| 1806255C  | AISI 316 | Satin Polished |

| DESCRIPTION: Tube To Wall Baluster Connector For 42.4mm Diameter Tube |      |            |          |                                                                 |           |    |  |  |
|-----------------------------------------------------------------------|------|------------|----------|-----------------------------------------------------------------|-----------|----|--|--|
|                                                                       | NAME | DATE       | REVISION | UNLESS OTHERWISE SPECIFIED<br>ALL DIMENSIONS ARE IN MILLIMETERS |           |    |  |  |
| DRAWN                                                                 | GC   | 01/09/2016 | G        |                                                                 |           | A3 |  |  |
| CHECKED                                                               |      |            |          | DO NOT SCALE DRAWING                                            | SCALE:1:2 |    |  |  |