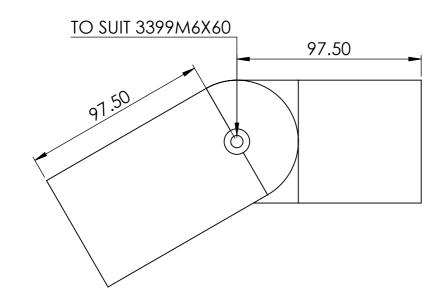

| 3399M6X60                |  |  |  |  |  |
|--------------------------|--|--|--|--|--|
| FIXING SET NOT INCLUDED  |  |  |  |  |  |
| 1 x FIXING SETS REQUIRED |  |  |  |  |  |

| PART CODE | MATERIAL                 |  |  |
|-----------|--------------------------|--|--|
| 33766DY   | Glass Reinforced Plastic |  |  |

| DESCRIPTION: Adjustable External Fix Elbow Yellow GRP - To suit 50mm O/D Tube |      |            |          |                                                                 |           |    |  |  |
|-------------------------------------------------------------------------------|------|------------|----------|-----------------------------------------------------------------|-----------|----|--|--|
|                                                                               | NAME | DATE       | REVISION | UNLESS OTHERWISE SPECIFIED<br>ALL DIMENSIONS ARE IN MILLIMETERS |           |    |  |  |
| DRAWN                                                                         | СН   | 06/09/2018 |          |                                                                 |           | A3 |  |  |
| CHECKED                                                                       |      |            |          | DO NOT SCALE DRAWING                                            | SCALE:1:2 |    |  |  |