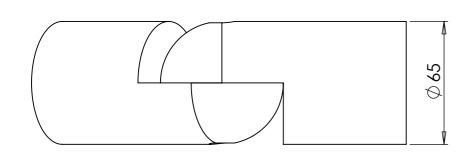

| DESCRIPTION: Adjustable External Fix Elbow Yellow GRP - To suit 50mm O/D Tube |      |            |          |                                                                 |           |    |  |  |
|-------------------------------------------------------------------------------|------|------------|----------|-----------------------------------------------------------------|-----------|----|--|--|
|                                                                               | NAME | DATE       | REVISION | UNLESS OTHERWISE SPECIFIED<br>ALL DIMENSIONS ARE IN MILLIMETERS |           |    |  |  |
| DRAWN                                                                         | СН   | 06/09/2018 |          |                                                                 |           | A3 |  |  |
| CHECKED                                                                       |      |            |          | DO NOT SCALE DRAWING                                            | SCALE:1:2 |    |  |  |