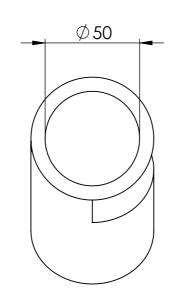

| DESCRIPTION: Adjustable External Fix Elbow Yellow GRP - To suit 50mm O/D Tube |      |            |          |                                                                 |           |    |  |  |
|-------------------------------------------------------------------------------|------|------------|----------|-----------------------------------------------------------------|-----------|----|--|--|
|                                                                               | NAME | DATE       | REVISION | UNLESS OTHERWISE SPECIFIED<br>ALL DIMENSIONS ARE IN MILLIMETERS |           |    |  |  |
| DRAWN                                                                         | СН   | 06/09/2018 |          |                                                                 |           | A3 |  |  |
| CHECKED                                                                       |      |            |          | DO NOT SCALE DRAWING                                            | SCALE:1:2 |    |  |  |