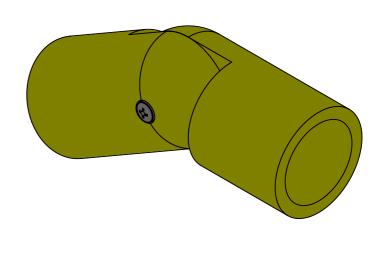

| DESCRIPTION: Adjustable External Fix Elbow Yellow GRP - To suit 50mm O/D Tube |      |            |          |                                                                 |           |    |  |  |
|-------------------------------------------------------------------------------|------|------------|----------|-----------------------------------------------------------------|-----------|----|--|--|
|                                                                               | NAME | DATE       | REVISION | UNLESS OTHERWISE SPECIFIED<br>ALL DIMENSIONS ARE IN MILLIMETERS |           |    |  |  |
| DRAWN                                                                         | СН   | 06/09/2018 |          |                                                                 |           | A3 |  |  |
| CHECKED                                                                       |      |            |          | DO NOT SCALE DRAWING                                            | SCALE:1:2 |    |  |  |