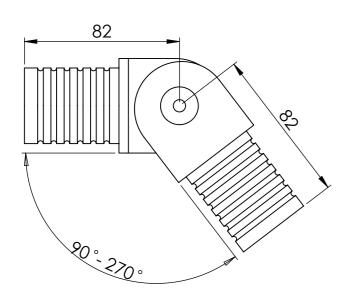

|                                                                               |      | PA         | RT COE   | e Material                           |  |  |  |
|-------------------------------------------------------------------------------|------|------------|----------|--------------------------------------|--|--|--|
| 33764DY                                                                       |      |            | ſ        | Glass Reinforced Plastic             |  |  |  |
| DESCRIPTION: Adjustable Internal Fix Elbow Yellow GRP - To suit 50mm O/D Tube |      |            |          |                                      |  |  |  |
|                                                                               | NAME | DATE       | REVISION | UNLESS OTHERWISE SPECIFIED           |  |  |  |
| DRAWN                                                                         | СН   | 06/09/2018 |          | ALL DIMENSIONS ARE IN MILLIMETERS A3 |  |  |  |
| CHECKED                                                                       |      |            |          | DO NOT SCALE DRAWING SCALE:1:2       |  |  |  |