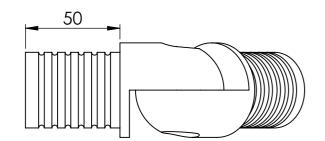

|                                                                               |      | PA         | RT COE   | e Material                           |  |  |  |
|-------------------------------------------------------------------------------|------|------------|----------|--------------------------------------|--|--|--|
| 33764DY                                                                       |      |            | ſ        | Glass Reinforced Plastic             |  |  |  |
| DESCRIPTION: Adjustable Internal Fix Elbow Yellow GRP - To suit 50mm O/D Tube |      |            |          |                                      |  |  |  |
|                                                                               | NAME | DATE       | REVISION | UNLESS OTHERWISE SPECIFIED           |  |  |  |
| DRAWN                                                                         | СН   | 06/09/2018 |          | ALL DIMENSIONS ARE IN MILLIMETERS A3 |  |  |  |
| CHECKED                                                                       |      |            |          | DO NOT SCALE DRAWING SCALE:1:2       |  |  |  |