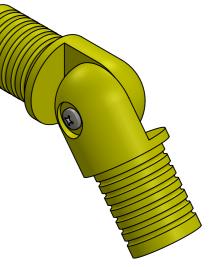

|                                                                               |      | PA         | RT COE   | e Material                           |  |  |  |
|-------------------------------------------------------------------------------|------|------------|----------|--------------------------------------|--|--|--|
| 33764DY                                                                       |      |            | ſ        | Glass Reinforced Plastic             |  |  |  |
| DESCRIPTION: Adjustable Internal Fix Elbow Yellow GRP - To suit 50mm O/D Tube |      |            |          |                                      |  |  |  |
|                                                                               | NAME | DATE       | REVISION | UNLESS OTHERWISE SPECIFIED           |  |  |  |
| DRAWN                                                                         | СН   | 06/09/2018 |          | ALL DIMENSIONS ARE IN MILLIMETERS A3 |  |  |  |
| CHECKED                                                                       |      |            |          | DO NOT SCALE DRAWING SCALE:1:2       |  |  |  |