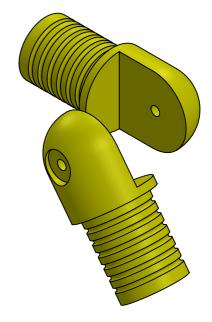

|                                                                               |      | PA         | RT COE   | e Material                           |  |  |  |
|-------------------------------------------------------------------------------|------|------------|----------|--------------------------------------|--|--|--|
| 33764DY                                                                       |      |            | ſ        | Glass Reinforced Plastic             |  |  |  |
| DESCRIPTION: Adjustable Internal Fix Elbow Yellow GRP - To suit 50mm O/D Tube |      |            |          |                                      |  |  |  |
|                                                                               | NAME | DATE       | REVISION | UNLESS OTHERWISE SPECIFIED           |  |  |  |
| DRAWN                                                                         | СН   | 06/09/2018 |          | ALL DIMENSIONS ARE IN MILLIMETERS A3 |  |  |  |
| CHECKED                                                                       |      |            |          | DO NOT SCALE DRAWING SCALE:1:2       |  |  |  |