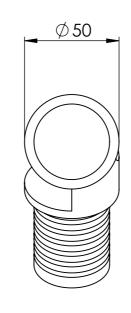

|                                                                               |      | PA         | RT COE   | e Material                           |  |  |  |
|-------------------------------------------------------------------------------|------|------------|----------|--------------------------------------|--|--|--|
| 33764DY                                                                       |      |            | ſ        | Glass Reinforced Plastic             |  |  |  |
| DESCRIPTION: Adjustable Internal Fix Elbow Yellow GRP - To suit 50mm O/D Tube |      |            |          |                                      |  |  |  |
|                                                                               | NAME | DATE       | REVISION | UNLESS OTHERWISE SPECIFIED           |  |  |  |
| DRAWN                                                                         | СН   | 06/09/2018 |          | ALL DIMENSIONS ARE IN MILLIMETERS A3 |  |  |  |
| CHECKED                                                                       |      |            |          | DO NOT SCALE DRAWING SCALE:1:2       |  |  |  |