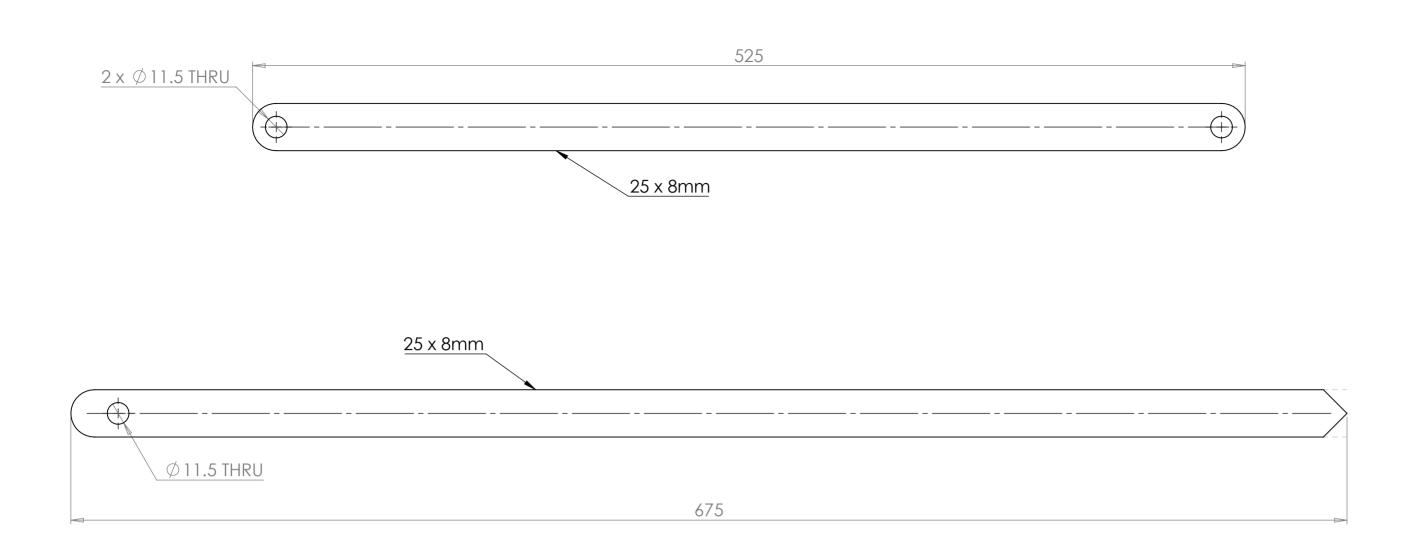

## Note: Comes With M10 x 30mm; M10 x 40mm Bolts And Nuts

| Email: sales@brundle.com   DESCRIPTION: Stay For Estate Fencing     Image: Solution of the sele in t                                                          | D       |      |            | FH         | <b>BRUNDLE</b><br>Tel: 01708 253545 | NOTES:       | Customer Drawing        |              |  |
|---------------------------------------------------------------------------------------------------------------------------------------------------------------------------------------------------------------------------------------------------------------------------------------------------------------------------------------------------------------------------------------------------------------------------------------------------------------------------------------------------------------------------------------------------------------------------------------------------------------------------------------------------------------------------------------------------------------------------------------------------------------------------------------------------------------------------------------------------------------------------------------------------------------------------------------------------------------------------------------------------------------------------------------------------------------------------------------------------------------------------------------------------------------------------------------------------------------------------------------------------------------------------------------------------------------------------------------------------------------------------------------------------------------------------------------------------------------------------------------------------------------------------------------------------------------------------------------------------------------------------------------------------------------------------------------------------------------------------------------------------------------------------------------------------------------------------------------------------------------------------------------------------------------------------------------------------------------------------------------------------------------------------------------------------------------------------------------------------------------|---------|------|------------|------------|-------------------------------------|--------------|-------------------------|--------------|--|
| Image: Normal and the state of the state |         |      |            | Ema<br>Wel | ail: sales@brundle.com              | DESCRIPTION: | Stay For Estate Fencing |              |  |
| All DIMENSIONS ARE IN MILLIMETERS PHNOT: Odivaliased   NAME DATE REVISION   DRAWN LT 12/05/2016   B B                                                                                                                                                                                                                                                                                                                                                                                                                                                                                                                                                                                                                                                                                                                                                                                                                                                                                                                                                                                                                                                                                                                                                                                                                                                                                                                                                                                                                                                                                                                                                                                                                                                                                                                                                                                                                                                                                                                                                                                                         |         |      |            | )          | MATERIAL: Mild Steel                | PART NO:     | PART NO: 55FS01         |              |  |
| NAME DATE REVISION   DRAWN LT 12/05/2016   B                                                                                                                                                                                                                                                                                                                                                                                                                                                                                                                                                                                                                                                                                                                                                                                                                                                                                                                                                                                                                                                                                                                                                                                                                                                                                                                                                                                                                                                                                                                                                                                                                                                                                                                                                                                                                                                                                                                                                                                                                                                                  |         |      |            |            |                                     |              |                         |              |  |
| DRAWN LT 12/05/2016 B                                                                                                                                                                                                                                                                                                                                                                                                                                                                                                                                                                                                                                                                                                                                                                                                                                                                                                                                                                                                                                                                                                                                                                                                                                                                                                                                                                                                                                                                                                                                                                                                                                                                                                                                                                                                                                                                                                                                                                                                                                                                                         |         |      |            |            |                                     | DWG NO: 0    |                         | 10           |  |
| DRAWN LT 12/05/2016 B                                                                                                                                                                                                                                                                                                                                                                                                                                                                                                                                                                                                                                                                                                                                                                                                                                                                                                                                                                                                                                                                                                                                                                                                                                                                                                                                                                                                                                                                                                                                                                                                                                                                                                                                                                                                                                                                                                                                                                                                                                                                                         |         | NAME | DATE       | REVISION   |                                     |              | 0149-020-13             | AZ           |  |
| DEV DV LT D WEICHT: 184 Kg SCALE:12 DO NOT SCALE DRAWING SHEET 1 OF 1                                                                                                                                                                                                                                                                                                                                                                                                                                                                                                                                                                                                                                                                                                                                                                                                                                                                                                                                                                                                                                                                                                                                                                                                                                                                                                                                                                                                                                                                                                                                                                                                                                                                                                                                                                                                                                                                                                                                                                                                                                         | DRAWN   | LT   | 12/05/2016 | R          |                                     |              |                         |              |  |
| KEV. DT LI WEIGHT. 1.04 Ky SCALL.1.2 DO NOT SCALL DIAWING SHELT FOR T                                                                                                                                                                                                                                                                                                                                                                                                                                                                                                                                                                                                                                                                                                                                                                                                                                                                                                                                                                                                                                                                                                                                                                                                                                                                                                                                                                                                                                                                                                                                                                                                                                                                                                                                                                                                                                                                                                                                                                                                                                         | REV. BY | LT   |            | D          | WEIGHT: 1.84 Kg                     | SCALE:1:2    | DO NOT SCALE DRAWING    | SHEET 1 OF 1 |  |