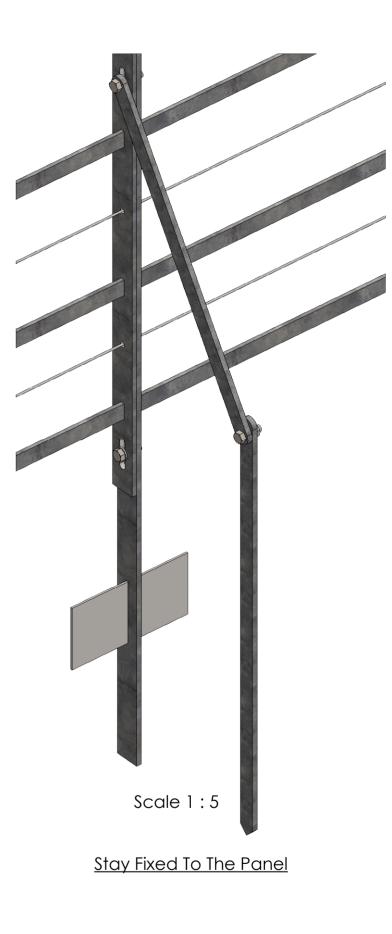

Scale 1:5

## Note: Comes With M10 x 30mm; M10 x 40mm Bolts And Nuts

| Email: sales@brundle.com   DESCRIPTION: Stay For Estate Fencing     Image: Solution of the sele in t                                                          | D       |      |            | FH         | <b>BRUNDLE</b><br>Tel: 01708 253545 | NOTES:       | Customer Drawing        |              |  |
|---------------------------------------------------------------------------------------------------------------------------------------------------------------------------------------------------------------------------------------------------------------------------------------------------------------------------------------------------------------------------------------------------------------------------------------------------------------------------------------------------------------------------------------------------------------------------------------------------------------------------------------------------------------------------------------------------------------------------------------------------------------------------------------------------------------------------------------------------------------------------------------------------------------------------------------------------------------------------------------------------------------------------------------------------------------------------------------------------------------------------------------------------------------------------------------------------------------------------------------------------------------------------------------------------------------------------------------------------------------------------------------------------------------------------------------------------------------------------------------------------------------------------------------------------------------------------------------------------------------------------------------------------------------------------------------------------------------------------------------------------------------------------------------------------------------------------------------------------------------------------------------------------------------------------------------------------------------------------------------------------------------------------------------------------------------------------------------------------------------|---------|------|------------|------------|-------------------------------------|--------------|-------------------------|--------------|--|
| Image: Normal and the state of the state |         |      |            | Ema<br>Wel | ail: sales@brundle.com              | DESCRIPTION: | Stay For Estate Fencing |              |  |
| All DIMENSIONS ARE IN MILLIMETERS PHNOT: Odivaliased   NAME DATE REVISION   DRAWN LT 12/05/2016   B B                                                                                                                                                                                                                                                                                                                                                                                                                                                                                                                                                                                                                                                                                                                                                                                                                                                                                                                                                                                                                                                                                                                                                                                                                                                                                                                                                                                                                                                                                                                                                                                                                                                                                                                                                                                                                                                                                                                                                                                                         |         |      |            | )          | MATERIAL: Mild Steel                | PART NO:     | PART NO: 55FS01         |              |  |
| NAME DATE REVISION   DRAWN LT 12/05/2016   B                                                                                                                                                                                                                                                                                                                                                                                                                                                                                                                                                                                                                                                                                                                                                                                                                                                                                                                                                                                                                                                                                                                                                                                                                                                                                                                                                                                                                                                                                                                                                                                                                                                                                                                                                                                                                                                                                                                                                                                                                                                                  |         |      |            |            |                                     |              |                         |              |  |
| DRAWN LT 12/05/2016 B                                                                                                                                                                                                                                                                                                                                                                                                                                                                                                                                                                                                                                                                                                                                                                                                                                                                                                                                                                                                                                                                                                                                                                                                                                                                                                                                                                                                                                                                                                                                                                                                                                                                                                                                                                                                                                                                                                                                                                                                                                                                                         |         |      |            |            |                                     | DWG NO: 0    |                         | 10           |  |
| DRAWN LT 12/05/2016 B                                                                                                                                                                                                                                                                                                                                                                                                                                                                                                                                                                                                                                                                                                                                                                                                                                                                                                                                                                                                                                                                                                                                                                                                                                                                                                                                                                                                                                                                                                                                                                                                                                                                                                                                                                                                                                                                                                                                                                                                                                                                                         |         | NAME | DATE       | REVISION   |                                     |              | 0149-020-13             | AZ           |  |
| DEV DV LT D WEICHT: 184 Kg SCALE:12 DO NOT SCALE DRAWING SHEET 1 OF 1                                                                                                                                                                                                                                                                                                                                                                                                                                                                                                                                                                                                                                                                                                                                                                                                                                                                                                                                                                                                                                                                                                                                                                                                                                                                                                                                                                                                                                                                                                                                                                                                                                                                                                                                                                                                                                                                                                                                                                                                                                         | DRAWN   | LT   | 12/05/2016 | R          |                                     |              |                         |              |  |
| KEV. DT LI WEIGHT. 1.04 Ky SCALL.1.2 DO NOT SCALL DIAWING SHELT FOR T                                                                                                                                                                                                                                                                                                                                                                                                                                                                                                                                                                                                                                                                                                                                                                                                                                                                                                                                                                                                                                                                                                                                                                                                                                                                                                                                                                                                                                                                                                                                                                                                                                                                                                                                                                                                                                                                                                                                                                                                                                         | REV. BY | LT   |            | D          | WEIGHT: 1.84 Kg                     | SCALE:1:2    | DO NOT SCALE DRAWING    | SHEET 1 OF 1 |  |