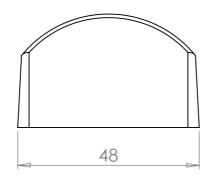

| PART CODE                                                                         |      | E MA       | ATERIAL                      | FINISH                                                          |           |    |  |  |  |  |  |
|-----------------------------------------------------------------------------------|------|------------|------------------------------|-----------------------------------------------------------------|-----------|----|--|--|--|--|--|
| 59BR                                                                              | ALL  | JMINIUN    | Powder Coated Black RAL 9005 |                                                                 |           |    |  |  |  |  |  |
|                                                                                   |      |            |                              |                                                                 |           |    |  |  |  |  |  |
| DESCRIPTION: Brackets For Railings (Includes Screws) 4 pack - Powder Coated Black |      |            |                              |                                                                 |           |    |  |  |  |  |  |
|                                                                                   | NAME | DATE       | REVISION                     | UNLESS OTHERWISE SPECIFIED<br>ALL DIMENSIONS ARE IN MILLIMETERS |           |    |  |  |  |  |  |
| DRAWN                                                                             | GC   | 13/04/2017 | U                            |                                                                 |           | A3 |  |  |  |  |  |
| CHECKED                                                                           |      |            |                              | DO NOT SCALE DRAWING                                            | SCALE:1:1 |    |  |  |  |  |  |

| PART                                                                              | E MA | ATERIAL    | FINISH                       |                                   |           |  |  |  |  |  |  |
|-----------------------------------------------------------------------------------|------|------------|------------------------------|-----------------------------------|-----------|--|--|--|--|--|--|
| 59BR                                                                              | ALL  | JMINIUN    | Powder Coated Black RAL 9005 |                                   |           |  |  |  |  |  |  |
|                                                                                   |      |            |                              |                                   |           |  |  |  |  |  |  |
| DESCRIPTION: Brackets For Railings (Includes Screws) 4 pack - Powder Coated Black |      |            |                              |                                   |           |  |  |  |  |  |  |
|                                                                                   | NAME | DATE       | REVISION                     | UNLESS OTHERWISE SPECIFIED        |           |  |  |  |  |  |  |
| DRAWN                                                                             | GC   | 13/04/2017 | U                            | ALL DIMENSIONS ARE IN MILLIMETERS |           |  |  |  |  |  |  |
| CHECKED                                                                           |      |            |                              | DO NOT SCALE DRAWING              | SCALE:1:1 |  |  |  |  |  |  |