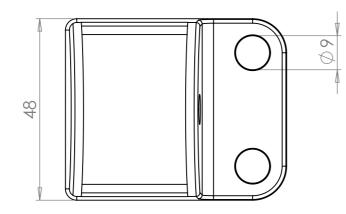

| PART CODE                                                                         |      | E MA       | ATERIAL                      | FINISH                                                          |           |    |  |  |  |  |  |
|-----------------------------------------------------------------------------------|------|------------|------------------------------|-----------------------------------------------------------------|-----------|----|--|--|--|--|--|
| 59BR                                                                              | ALL  | JMINIUN    | Powder Coated Black RAL 9005 |                                                                 |           |    |  |  |  |  |  |
|                                                                                   |      |            |                              |                                                                 |           |    |  |  |  |  |  |
| DESCRIPTION: Brackets For Railings (Includes Screws) 4 pack - Powder Coated Black |      |            |                              |                                                                 |           |    |  |  |  |  |  |
|                                                                                   | NAME | DATE       | REVISION                     | UNLESS OTHERWISE SPECIFIED<br>ALL DIMENSIONS ARE IN MILLIMETERS |           |    |  |  |  |  |  |
| DRAWN                                                                             | GC   | 13/04/2017 | U                            |                                                                 |           | A3 |  |  |  |  |  |
| CHECKED                                                                           |      |            |                              | DO NOT SCALE DRAWING                                            | SCALE:1:1 |    |  |  |  |  |  |

| PART                                                                              | E MA | ATERIAL    | FINISH                       |                                   |           |  |  |  |  |  |  |
|-----------------------------------------------------------------------------------|------|------------|------------------------------|-----------------------------------|-----------|--|--|--|--|--|--|
| 59BR                                                                              | ALL  | JMINIUN    | Powder Coated Black RAL 9005 |                                   |           |  |  |  |  |  |  |
|                                                                                   |      |            |                              |                                   |           |  |  |  |  |  |  |
| DESCRIPTION: Brackets For Railings (Includes Screws) 4 pack - Powder Coated Black |      |            |                              |                                   |           |  |  |  |  |  |  |
|                                                                                   | NAME | DATE       | REVISION                     | UNLESS OTHERWISE SPECIFIED        |           |  |  |  |  |  |  |
| DRAWN                                                                             | GC   | 13/04/2017 | U                            | ALL DIMENSIONS ARE IN MILLIMETERS |           |  |  |  |  |  |  |
| CHECKED                                                                           |      |            |                              | DO NOT SCALE DRAWING              | SCALE:1:1 |  |  |  |  |  |  |