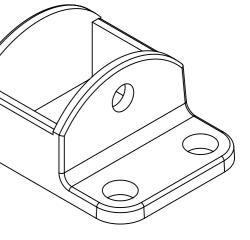

| PART CODE                                                                         |      | E MA       | ATERIAL                      | FINISH                                                          |           |    |  |  |  |  |  |
|-----------------------------------------------------------------------------------|------|------------|------------------------------|-----------------------------------------------------------------|-----------|----|--|--|--|--|--|
| 59BR                                                                              | ALL  | JMINIUN    | Powder Coated Black RAL 9005 |                                                                 |           |    |  |  |  |  |  |
|                                                                                   |      |            |                              |                                                                 |           |    |  |  |  |  |  |
| DESCRIPTION: Brackets For Railings (Includes Screws) 4 pack - Powder Coated Black |      |            |                              |                                                                 |           |    |  |  |  |  |  |
|                                                                                   | NAME | DATE       | REVISION                     | UNLESS OTHERWISE SPECIFIED<br>ALL DIMENSIONS ARE IN MILLIMETERS |           |    |  |  |  |  |  |
| DRAWN                                                                             | GC   | 13/04/2017 | U                            |                                                                 |           | A3 |  |  |  |  |  |
| CHECKED                                                                           |      |            |                              | DO NOT SCALE DRAWING                                            | SCALE:1:1 |    |  |  |  |  |  |

| PART                                                                              | E MA | ATERIAL    | FINISH                       |                                   |           |  |  |  |  |  |  |
|-----------------------------------------------------------------------------------|------|------------|------------------------------|-----------------------------------|-----------|--|--|--|--|--|--|
| 59BR                                                                              | ALL  | JMINIUN    | Powder Coated Black RAL 9005 |                                   |           |  |  |  |  |  |  |
|                                                                                   |      |            |                              |                                   |           |  |  |  |  |  |  |
| DESCRIPTION: Brackets For Railings (Includes Screws) 4 pack - Powder Coated Black |      |            |                              |                                   |           |  |  |  |  |  |  |
|                                                                                   | NAME | DATE       | REVISION                     | UNLESS OTHERWISE SPECIFIED        |           |  |  |  |  |  |  |
| DRAWN                                                                             | GC   | 13/04/2017 | U                            | ALL DIMENSIONS ARE IN MILLIMETERS |           |  |  |  |  |  |  |
| CHECKED                                                                           |      |            |                              | DO NOT SCALE DRAWING              | SCALE:1:1 |  |  |  |  |  |  |