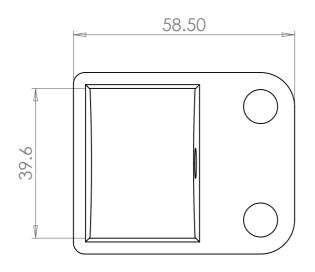

| PART CODE                                                                         |      | E MA       | ATERIAL                      | FINISH                                                          |           |    |  |  |  |  |  |
|-----------------------------------------------------------------------------------|------|------------|------------------------------|-----------------------------------------------------------------|-----------|----|--|--|--|--|--|
| 59BR                                                                              | ALL  | JMINIUN    | Powder Coated Black RAL 9005 |                                                                 |           |    |  |  |  |  |  |
|                                                                                   |      |            |                              |                                                                 |           |    |  |  |  |  |  |
| DESCRIPTION: Brackets For Railings (Includes Screws) 4 pack - Powder Coated Black |      |            |                              |                                                                 |           |    |  |  |  |  |  |
|                                                                                   | NAME | DATE       | REVISION                     | UNLESS OTHERWISE SPECIFIED<br>ALL DIMENSIONS ARE IN MILLIMETERS |           |    |  |  |  |  |  |
| DRAWN                                                                             | GC   | 13/04/2017 | U                            |                                                                 |           | A3 |  |  |  |  |  |
| CHECKED                                                                           |      |            |                              | DO NOT SCALE DRAWING                                            | SCALE:1:1 |    |  |  |  |  |  |

| PART                                                                              | E MA | ATERIAL    | FINISH                       |                                   |           |  |  |  |  |  |  |
|-----------------------------------------------------------------------------------|------|------------|------------------------------|-----------------------------------|-----------|--|--|--|--|--|--|
| 59BR                                                                              | ALL  | JMINIUN    | Powder Coated Black RAL 9005 |                                   |           |  |  |  |  |  |  |
|                                                                                   |      |            |                              |                                   |           |  |  |  |  |  |  |
| DESCRIPTION: Brackets For Railings (Includes Screws) 4 pack - Powder Coated Black |      |            |                              |                                   |           |  |  |  |  |  |  |
|                                                                                   | NAME | DATE       | REVISION                     | UNLESS OTHERWISE SPECIFIED        |           |  |  |  |  |  |  |
| DRAWN                                                                             | GC   | 13/04/2017 | U                            | ALL DIMENSIONS ARE IN MILLIMETERS |           |  |  |  |  |  |  |
| CHECKED                                                                           |      |            |                              | DO NOT SCALE DRAWING              | SCALE:1:1 |  |  |  |  |  |  |