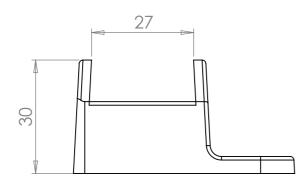

| PART CODE                                                                         |      | E MA       | ATERIAL                      | FINISH                                                          |           |    |  |  |  |  |  |
|-----------------------------------------------------------------------------------|------|------------|------------------------------|-----------------------------------------------------------------|-----------|----|--|--|--|--|--|
| 59BR                                                                              | ALL  | JMINIUN    | Powder Coated Black RAL 9005 |                                                                 |           |    |  |  |  |  |  |
|                                                                                   |      |            |                              |                                                                 |           |    |  |  |  |  |  |
| DESCRIPTION: Brackets For Railings (Includes Screws) 4 pack - Powder Coated Black |      |            |                              |                                                                 |           |    |  |  |  |  |  |
|                                                                                   | NAME | DATE       | REVISION                     | UNLESS OTHERWISE SPECIFIED<br>ALL DIMENSIONS ARE IN MILLIMETERS |           |    |  |  |  |  |  |
| DRAWN                                                                             | GC   | 13/04/2017 | U                            |                                                                 |           | A3 |  |  |  |  |  |
| CHECKED                                                                           |      |            |                              | DO NOT SCALE DRAWING                                            | SCALE:1:1 |    |  |  |  |  |  |

| PART                                                                              | E MA | ATERIAL    | FINISH                       |                                   |           |  |  |  |  |  |  |
|-----------------------------------------------------------------------------------|------|------------|------------------------------|-----------------------------------|-----------|--|--|--|--|--|--|
| 59BR                                                                              | ALL  | JMINIUN    | Powder Coated Black RAL 9005 |                                   |           |  |  |  |  |  |  |
|                                                                                   |      |            |                              |                                   |           |  |  |  |  |  |  |
| DESCRIPTION: Brackets For Railings (Includes Screws) 4 pack - Powder Coated Black |      |            |                              |                                   |           |  |  |  |  |  |  |
|                                                                                   | NAME | DATE       | REVISION                     | UNLESS OTHERWISE SPECIFIED        |           |  |  |  |  |  |  |
| DRAWN                                                                             | GC   | 13/04/2017 | U                            | ALL DIMENSIONS ARE IN MILLIMETERS |           |  |  |  |  |  |  |
| CHECKED                                                                           |      |            |                              | DO NOT SCALE DRAWING              | SCALE:1:1 |  |  |  |  |  |  |