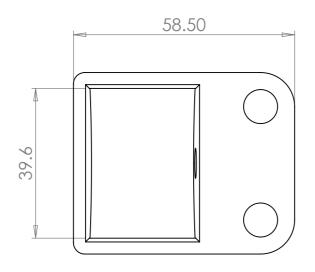

|                                                                                        | PART CODE MATERIAL FINISH                     |  |          | PART CODE MATERIAL |            |         |  |  |  |  |
|----------------------------------------------------------------------------------------|-----------------------------------------------|--|----------|--------------------|------------|---------|--|--|--|--|
|                                                                                        | 59BR3825BS ALUMINIUM Powder Coated Black Sand |  |          |                    | 59BR3825BS |         |  |  |  |  |
|                                                                                        |                                               |  |          |                    |            |         |  |  |  |  |
| DESCRIPTION: Brackets for Railings (includes screws) 4 Pack - Powder Coated Black Sand |                                               |  |          |                    |            |         |  |  |  |  |
|                                                                                        | UNLESS OTHERWISE SPECIFIED                    |  | REVISION | DATE               | NAME       |         |  |  |  |  |
| A3                                                                                     | ALL DIMENSIONS ARE IN MILLIMETERS             |  | U        | 13/04/2017         | GC         | DRAWN   |  |  |  |  |
|                                                                                        | SCALE-1-1                                     |  |          |                    |            | CHECKED |  |  |  |  |

| PART CODE                                                                              |      | PART CODE MATERIAL |          | FINISH                            | 1          |   |  |  |  |  |
|----------------------------------------------------------------------------------------|------|--------------------|----------|-----------------------------------|------------|---|--|--|--|--|
| 59BR3825BS ALUMIN                                                                      |      |                    | IMINIUN  | 1 Powder Coated                   | Black Sand | k |  |  |  |  |
|                                                                                        |      |                    |          |                                   |            |   |  |  |  |  |
| DESCRIPTION: Brackets for Railings (includes screws) 4 Pack - Powder Coated Black Sand |      |                    |          |                                   |            |   |  |  |  |  |
|                                                                                        | NAME | DATE               | REVISION | UNLESS OTHERWISE SPECIFIED        |            |   |  |  |  |  |
| DRAWN                                                                                  | GC   | 13/04/2017         | U        | ALL DIMENSIONS ARE IN MILLIMETERS |            |   |  |  |  |  |
| CHECKED                                                                                |      |                    |          | DO NOT SCALE DRAWING              | SCALE:1:1  |   |  |  |  |  |