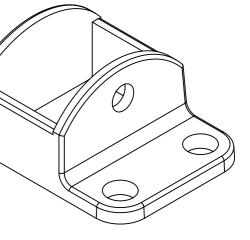

|                                                                                        | PART CODE MATERIAL FINISH                     |  |          | PART CODE MATERIAL |            |         |  |  |  |  |
|----------------------------------------------------------------------------------------|-----------------------------------------------|--|----------|--------------------|------------|---------|--|--|--|--|
|                                                                                        | 59BR3825BS ALUMINIUM Powder Coated Black Sand |  |          |                    | 59BR3825BS |         |  |  |  |  |
|                                                                                        |                                               |  |          |                    |            |         |  |  |  |  |
| DESCRIPTION: Brackets for Railings (includes screws) 4 Pack - Powder Coated Black Sand |                                               |  |          |                    |            |         |  |  |  |  |
|                                                                                        | UNLESS OTHERWISE SPECIFIED                    |  | REVISION | DATE               | NAME       |         |  |  |  |  |
| A3                                                                                     | ALL DIMENSIONS ARE IN MILLIMETERS             |  | U        | 13/04/2017         | GC         | DRAWN   |  |  |  |  |
|                                                                                        | SCALE-1-1                                     |  |          |                    |            | CHECKED |  |  |  |  |

| PART CODE                                                                              |      | PART CODE MATERIAL |          | FINISH                            | 1          |   |  |  |  |  |
|----------------------------------------------------------------------------------------|------|--------------------|----------|-----------------------------------|------------|---|--|--|--|--|
| 59BR3825BS ALUMIN                                                                      |      |                    | IMINIUN  | 1 Powder Coated                   | Black Sand | k |  |  |  |  |
|                                                                                        |      |                    |          |                                   |            |   |  |  |  |  |
| DESCRIPTION: Brackets for Railings (includes screws) 4 Pack - Powder Coated Black Sand |      |                    |          |                                   |            |   |  |  |  |  |
|                                                                                        | NAME | DATE               | REVISION | UNLESS OTHERWISE SPECIFIED        |            |   |  |  |  |  |
| DRAWN                                                                                  | GC   | 13/04/2017         | U        | ALL DIMENSIONS ARE IN MILLIMETERS |            |   |  |  |  |  |
| CHECKED                                                                                |      |                    |          | DO NOT SCALE DRAWING              | SCALE:1:1  |   |  |  |  |  |