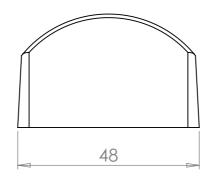

|                                                                                        | PART CODE MATERIAL FINISH                     |  |          | PART CODE MATERIAL |            |         |  |  |  |  |
|----------------------------------------------------------------------------------------|-----------------------------------------------|--|----------|--------------------|------------|---------|--|--|--|--|
|                                                                                        | 59BR3825BS ALUMINIUM Powder Coated Black Sand |  |          |                    | 59BR3825BS |         |  |  |  |  |
|                                                                                        |                                               |  |          |                    |            |         |  |  |  |  |
| DESCRIPTION: Brackets for Railings (includes screws) 4 Pack - Powder Coated Black Sand |                                               |  |          |                    |            |         |  |  |  |  |
|                                                                                        | UNLESS OTHERWISE SPECIFIED                    |  | REVISION | DATE               | NAME       |         |  |  |  |  |
| A3                                                                                     | ALL DIMENSIONS ARE IN MILLIMETERS             |  | U        | 13/04/2017         | GC         | DRAWN   |  |  |  |  |
|                                                                                        | SCALE-1-1                                     |  |          |                    |            | CHECKED |  |  |  |  |

| PART CODE                                                                              |      | PART CODE MATERIAL |          | FINISH                            | 1          |   |  |  |  |  |
|----------------------------------------------------------------------------------------|------|--------------------|----------|-----------------------------------|------------|---|--|--|--|--|
| 59BR3825BS ALUMIN                                                                      |      |                    | IMINIUN  | 1 Powder Coated                   | Black Sand | k |  |  |  |  |
|                                                                                        |      |                    |          |                                   |            |   |  |  |  |  |
| DESCRIPTION: Brackets for Railings (includes screws) 4 Pack - Powder Coated Black Sand |      |                    |          |                                   |            |   |  |  |  |  |
|                                                                                        | NAME | DATE               | REVISION | UNLESS OTHERWISE SPECIFIED        |            |   |  |  |  |  |
| DRAWN                                                                                  | GC   | 13/04/2017         | U        | ALL DIMENSIONS ARE IN MILLIMETERS |            |   |  |  |  |  |
| CHECKED                                                                                |      |                    |          | DO NOT SCALE DRAWING              | SCALE:1:1  |   |  |  |  |  |