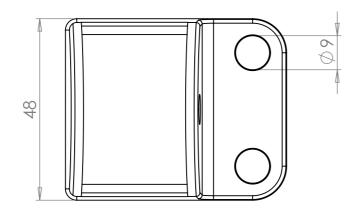

|                                                                                        | PART CODE MATERIAL FINISH                     |  |          | PART CODE MATERIAL |            |         |  |  |  |  |
|----------------------------------------------------------------------------------------|-----------------------------------------------|--|----------|--------------------|------------|---------|--|--|--|--|
|                                                                                        | 59BR3825BS ALUMINIUM Powder Coated Black Sand |  |          |                    | 59BR3825BS |         |  |  |  |  |
|                                                                                        |                                               |  |          |                    |            |         |  |  |  |  |
| DESCRIPTION: Brackets for Railings (includes screws) 4 Pack - Powder Coated Black Sand |                                               |  |          |                    |            |         |  |  |  |  |
|                                                                                        | UNLESS OTHERWISE SPECIFIED                    |  | REVISION | DATE               | NAME       |         |  |  |  |  |
| A3                                                                                     | ALL DIMENSIONS ARE IN MILLIMETERS             |  | U        | 13/04/2017         | GC         | DRAWN   |  |  |  |  |
|                                                                                        | SCALE-1-1                                     |  |          |                    |            | CHECKED |  |  |  |  |

| PART CODE                                                                              |      | PART CODE MATERIAL |          | FINISH                            | 1          |   |  |  |  |  |
|----------------------------------------------------------------------------------------|------|--------------------|----------|-----------------------------------|------------|---|--|--|--|--|
| 59BR3825BS ALUMIN                                                                      |      |                    | IMINIUN  | 1 Powder Coated                   | Black Sand | k |  |  |  |  |
|                                                                                        |      |                    |          |                                   |            |   |  |  |  |  |
| DESCRIPTION: Brackets for Railings (includes screws) 4 Pack - Powder Coated Black Sand |      |                    |          |                                   |            |   |  |  |  |  |
|                                                                                        | NAME | DATE               | REVISION | UNLESS OTHERWISE SPECIFIED        |            |   |  |  |  |  |
| DRAWN                                                                                  | GC   | 13/04/2017         | U        | ALL DIMENSIONS ARE IN MILLIMETERS |            |   |  |  |  |  |
| CHECKED                                                                                |      |                    |          | DO NOT SCALE DRAWING              | SCALE:1:1  |   |  |  |  |  |