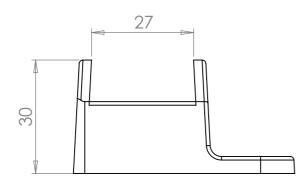

|                                                                                        | PART CODE MATERIAL FINISH                     |  |          | PART CODE MATERIAL |            |         |  |  |  |  |
|----------------------------------------------------------------------------------------|-----------------------------------------------|--|----------|--------------------|------------|---------|--|--|--|--|
|                                                                                        | 59BR3825BS ALUMINIUM Powder Coated Black Sand |  |          |                    | 59BR3825BS |         |  |  |  |  |
|                                                                                        |                                               |  |          |                    |            |         |  |  |  |  |
| DESCRIPTION: Brackets for Railings (includes screws) 4 Pack - Powder Coated Black Sand |                                               |  |          |                    |            |         |  |  |  |  |
|                                                                                        | UNLESS OTHERWISE SPECIFIED                    |  | REVISION | DATE               | NAME       |         |  |  |  |  |
| A3                                                                                     | ALL DIMENSIONS ARE IN MILLIMETERS             |  | U        | 13/04/2017         | GC         | DRAWN   |  |  |  |  |
|                                                                                        | SCALE-1-1                                     |  |          |                    |            | CHECKED |  |  |  |  |

| PART CODE                                                                              |      | PART CODE MATERIAL |          | FINISH                            | 1          |   |  |  |  |  |
|----------------------------------------------------------------------------------------|------|--------------------|----------|-----------------------------------|------------|---|--|--|--|--|
| 59BR3825BS ALUMIN                                                                      |      |                    | IMINIUN  | 1 Powder Coated                   | Black Sand | k |  |  |  |  |
|                                                                                        |      |                    |          |                                   |            |   |  |  |  |  |
| DESCRIPTION: Brackets for Railings (includes screws) 4 Pack - Powder Coated Black Sand |      |                    |          |                                   |            |   |  |  |  |  |
|                                                                                        | NAME | DATE               | REVISION | UNLESS OTHERWISE SPECIFIED        |            |   |  |  |  |  |
| DRAWN                                                                                  | GC   | 13/04/2017         | U        | ALL DIMENSIONS ARE IN MILLIMETERS |            |   |  |  |  |  |
| CHECKED                                                                                |      |                    |          | DO NOT SCALE DRAWING              | SCALE:1:1  |   |  |  |  |  |