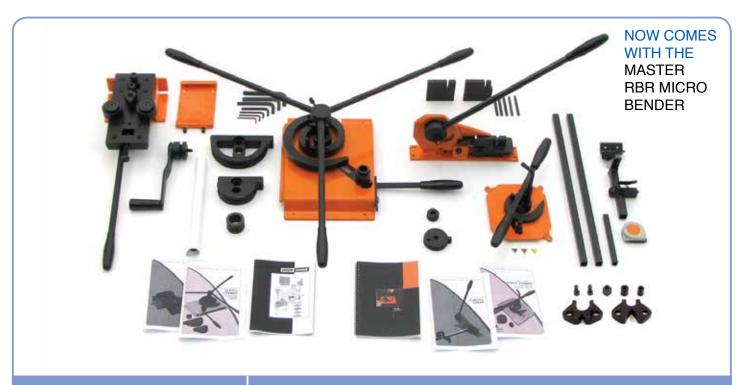

## **Workshop Packages**

Code 43MC004X Master Workshop

Contains: Master RBR Tool with Micro Bender, Master Punch/ Shear Tool with Measuring Bar Assembly and with interchangeable 3mm, 5mm and 6mm Punch Pins & Blocks, Mk 2/3 and Mk 3/3 Scroll Formers complete with Tube Forming components, User Guide, Design & Ideas Booklet, Scroll Profile Drawings and Magnetic Markers.

For those who want to work with sizes of steel above the Practical range (20 x 3mm), the more Heavy duty Master Workshop works with steel sizes up to 25 x 5mm. This makes it the perfect set for serious DIY, industrial/production applications and more advanced educational/training establishments.