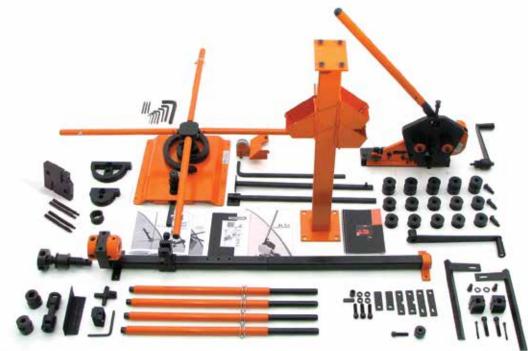

## Code 43MC007 XL Workshop

Contains: XL5+ Power Bender complete with all of it's 5 Options Packs, XL Twisting Tool complete with Basket Maker and Mk 3/4 Scroll Former complete with Tube Bending components. Fitted with 5/6mm Dual Punch Block plus 5mm punch pins (x2), 6mm pins (x2) plus additional with 3/4mm Dual Punch Block plus 3mm punch pins (x2), 4mm pins (x2).

This workshop package is our flagship and is aimed at commercial and industrial users looking for powerful and versatile metalworking tools. It packs an amazing amount of metalworking capability at an unbelievably low price, making it a must for fabricators, ornamental metalworkers and craftsmen alike.