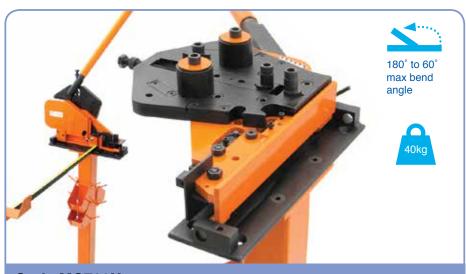

#### Code MC732X

Complete XL5+ Power Bender Set with all **Option Packs (1, 2, 3, 4 and 5)** 

W 110 x D 430 x H 360 x 720mm Handle Length (in Upright Position)

#### **OPTION 1 PEDESTAL**

A strong and stable platform that bolts to a solid floor for optimum use of the tool compared to bench mounting. Allows all round accessibility. Supplied with two hooks on bins to keep essential

## **OPTION 3 EDGE BENDING**

This simple but effective special bending pillar allows gradual and sharp angles in flat bar to be bent on edge. This is such a useful feature when making frames and components out of flat bar.