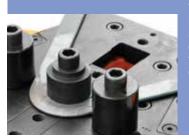

## **OPTION 2a EMBOSSING**

Embossing provides a patterned decorative edge to your steel bars and tube. This is carried out cold using a pair of forge blocks (provided) which give you the option of producing "scalloped" or "nicks" embossed

- Max 25 x 25 x 1.5 (scallop only)
- **Max** 25 x 25 x 1.5
- Max 25 x 25 (nicks only)

Flat bar on edge

Max 70 x 5 (nicks)