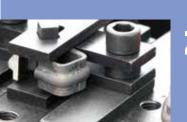

#### **OPTION 2b END FORGING**

Using the forge blocks provided in this kit you can produce decorative crimped fish tailed ends to your flat, square and round bars. However, this function requires the ends of the bars to be pre-heated and tapered. A large and small crimp pattern is provided for larger and smaller bars.

- **Max** 12
  - **Max** 16
  - (large pattern)

Flat Bar

Max 25 (small pattern) or Max 40 (large pattern)