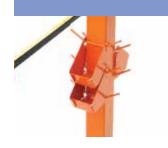

#### **OPTION 1 PEDESTAL**

A strong and stable platform that bolts to a solid floor for optimum use of the tool compared to bench mounting. Allows all round accessibility. Supplied with two hooks on bins to keep essential