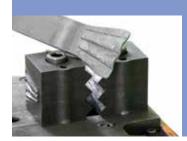

## **OPTION 2a EMBOSSING**

Embossing provides a patterned decorative edge to your steel bars and tube. This is carried out cold using a pair of forge blocks (provided) which give you the option of producing "scalloped" or "nicks" embossed

- Max 25 x 25 x 1.5 (scallop only)
- **Max** 25 x 25 x 1.5
- Max 25 x 25 (nicks only)

Flat bar on edge

Max 70 x 5 (nicks)