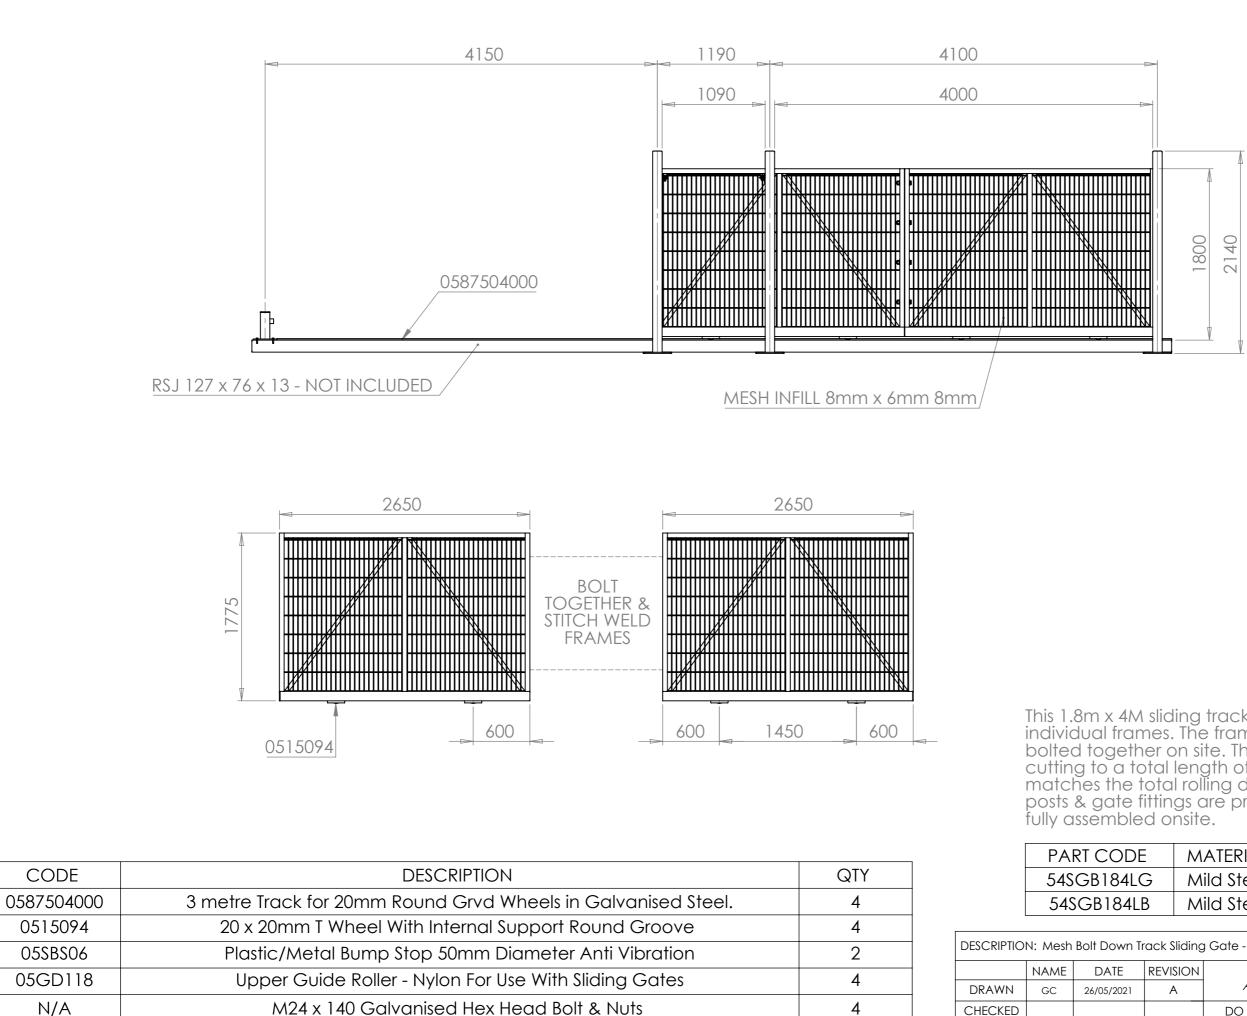

This 1.8m x 4M sliding track gate is delivered as two individual frames. The frames need to be welded and bolted together on site. The floor tracks then need cutting to a total length of 9365mm before fitting so it matches the total rolling distance of the gate. Goal posts & gate fittings are provided so the gate can be

| MATERIAL   | FINISH     | COLOUR |
|------------|------------|--------|
| Mild Steel | Galvanised | GREEN  |
| Mild Steel | Galvanised | BLACK  |

DESCRIPTION: Mesh Bolt Down Track Sliding Gate - 1.8 x 4m With Track & Accessories - LH Opening