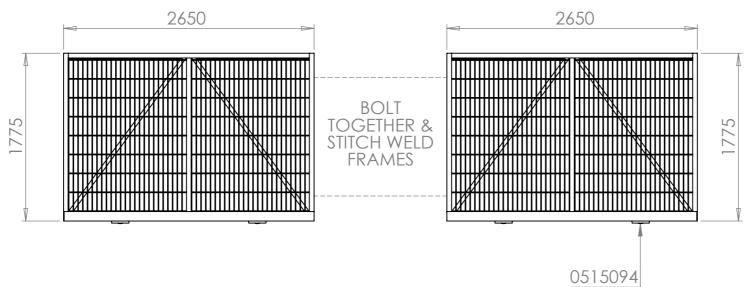

This 1.8m x 4M sliding track gate is delivered as two individual frames. The frames need to be welded and bolted together on site. The floor tracks then need cutting to a total length of 9365mm before fitting so it matches the total rolling distance of the gate. Goal posts, pales & gate fittings are provided so the gate can be fully assembled onsite.