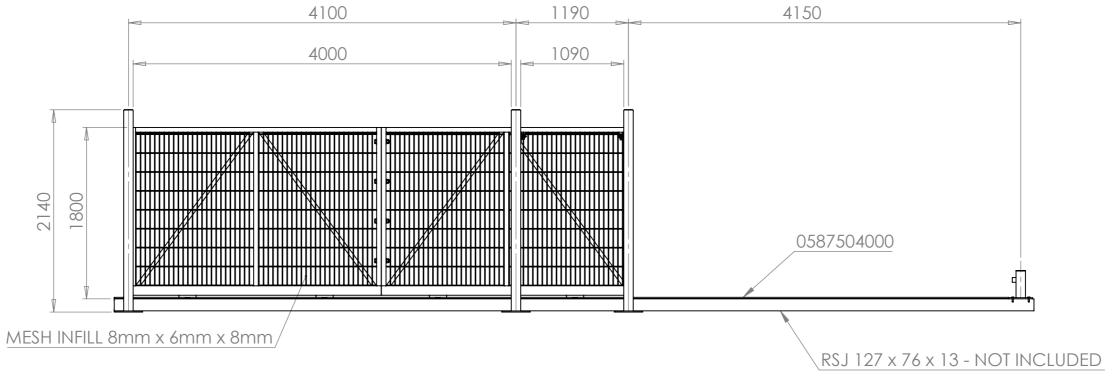

This 1.8m x 4M sliding track gate is delivered as two individual frames. The frames need to be welded and bolted together on site. The floor tracks then need cutting to a total length of 9365mm before fitting so it matches the total rolling distance of the gate. Goal posts, pales & gate fittings are provided so the gate can be fully assembled onsite.

| CODE       | DESCRIPTION                                                   |   |
|------------|---------------------------------------------------------------|---|
| 0587504000 | 3 metre Track for 20mm Round Grvd Wheels in Galvanised Steel. |   |
| 0515094    | 20 x 20mm T Wheel With Internal Support Round Groove          | 4 |
| 05SBS06    | Plastic/Metal Bump Stop 50mm Diameter Anti Vibration          | 2 |
| 05GD118    | Upper Guide Roller - Nylon For Use With Sliding Gates         | 4 |
| N/A        | M24 x 140 Galvanised Hex Head Bolt & Nuts                     | 4 |

| PART CODE  | MATERIAL   | FINISH     | COLOUR |
|------------|------------|------------|--------|
| 54SGB184RG | Mild Steel | Galvanised | GREEN  |
| 54SGB184RB | Mild Steel | Galvanised | BLACK  |

| DECODIDITION AND DELLID        |                          | 4 \A/'   T   O A         | DILO                 |
|--------------------------------|--------------------------|--------------------------|----------------------|
| DESCRIPTION: Mesh Bolt Down Ti | rack Silaina (zate – i X | Y AM WITH ITACK X. ACCES | SOMES - RH ()DENING  |
| DESCRIPTION, MICSELDON DOWN IN | ack sliding date 1.0     | A TITL MILL HACK & ACCC  | SOLICS KIT OPCILLING |