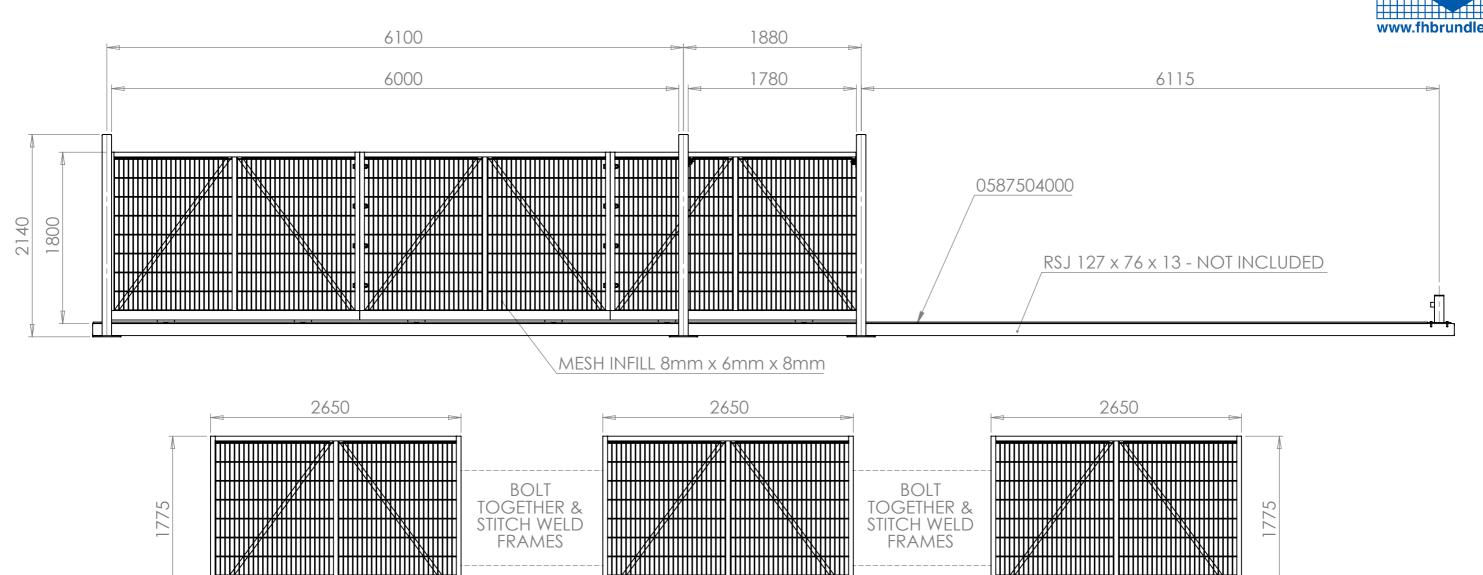

This 1.8m x 6M sliding track gate is delivered as three individual frames. The frames need to be welded and bolted together on site. The floor tracks then need cutting to a total length of 14115mm before fitting so it matches the total rolling distance of the gate. Goal posts, pales & gate fittings are provided so the gate can be fully assembled onsite.

| CODE       | DESCRIPTION                                                   | QTY |
|------------|---------------------------------------------------------------|-----|
| 0587504000 | 3 metre Track for 20mm Round Grvd Wheels in Galvanised Steel. | 5   |
| 0515094    | 20 x 20mm T Wheel With Internal Support Round Groove          | 6   |
| 05SBS06    | Plastic/Metal Bump Stop 50mm Diameter Anti Vibration          | 2   |
| 05GD118    | Upper Guide Roller - Nylon For Use With Sliding Gates         | 4   |
| N/A        | M24 x 140 Galvanised Hex Head Bolt & Nuts                     | 8   |

| PART CODE  | MATERIAL   | FINISH     | COLOUR |
|------------|------------|------------|--------|
| 54SGB186RG | Mild Steel | Galvanised | GREEN  |
| 54SGB186RB | Mild Steel | Galvanised | BLACK  |

DESCRIPTION: Mesh Bolt Down Track Sliding Gate - 1.8 x 6m With Track & Accessories - RH Opening