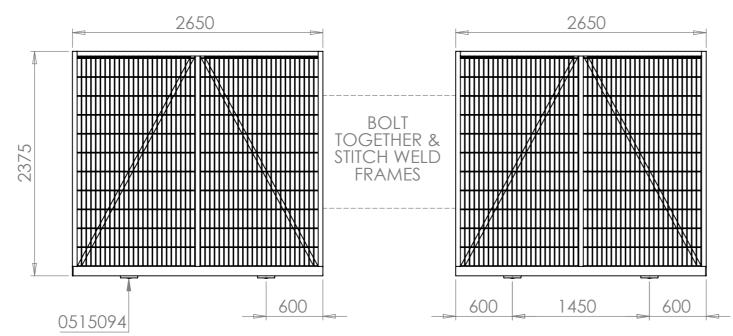

This 2.4m x 4M sliding track gate is delivered as two individual frames. The frames need to be welded and bolted together on site. The floor tracks then need cutting to a total length of 9365mm before fitting so it matches the total rolling distance of the gate. Goal posts & gate fittings are provided so the gate can be fully assembled onsite.