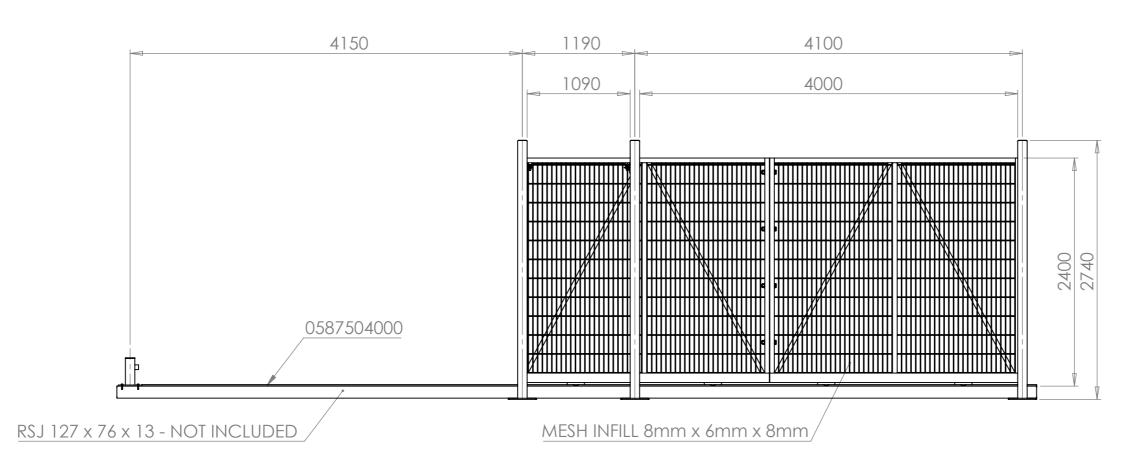

This 2.4m x 4M sliding track gate is delivered as two individual frames. The frames need to be welded and bolted together on site. The floor tracks then need cutting to a total length of 9365mm before fitting so it matches the total rolling distance of the gate. Goal posts & gate fittings are provided so the gate can be fully assembled onsite.

DESCRIPTION: Mesh Bolt Down Track Sliding Gate - 2.4 x 4m With Track & Accessories - LH Opening

|         | NAME | DATE       | REVISION | UNLESS OTHERWISE SPECIFIED        |            |    |
|---------|------|------------|----------|-----------------------------------|------------|----|
| DRAWN   | GC   | 26/05/2021 | Α        | ALL DIMENSIONS ARE IN MILLIMETERS |            | A3 |
| CHECKED |      |            |          | DO NOT SCALE DRAWING              | SCALE:1:40 |    |

| CODE       | DESCRIPTION                                                                                      |   |  |
|------------|--------------------------------------------------------------------------------------------------|---|--|
| 0587504000 | 3 metre Track for 20mm Round Grvd Wheels in Galvanised Steel.                                    | 4 |  |
| 0515094    | 20 x 20mm T Wheel With Internal Support Round Groove                                             |   |  |
| 05SBS06    | Plastic/Metal Bump Stop 50mm Diameter Anti Vibration                                             |   |  |
| 05GD118    | Upper Guide Roller - Nylon For Use With Sliding Gates  M24 x 140 Galvanised Hex Head Bolt & Nuts |   |  |
| N/A        |                                                                                                  |   |  |