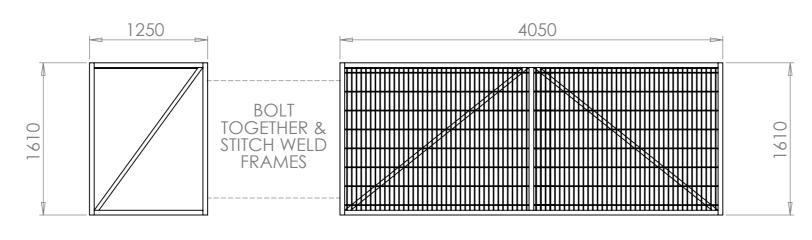

CUT & STITCH WELD TRACK TO FRAME

5300

This 1.8m x 4M cantilever gate is delivered as two individual frames with a uncut gate track. The frames need to be welded and bolted together on site. The track then needs cutting before stitch welding to the bottom of the assembled gate frame. Goal posts & gate fittings provided so the gate can be fully assembly onsite.