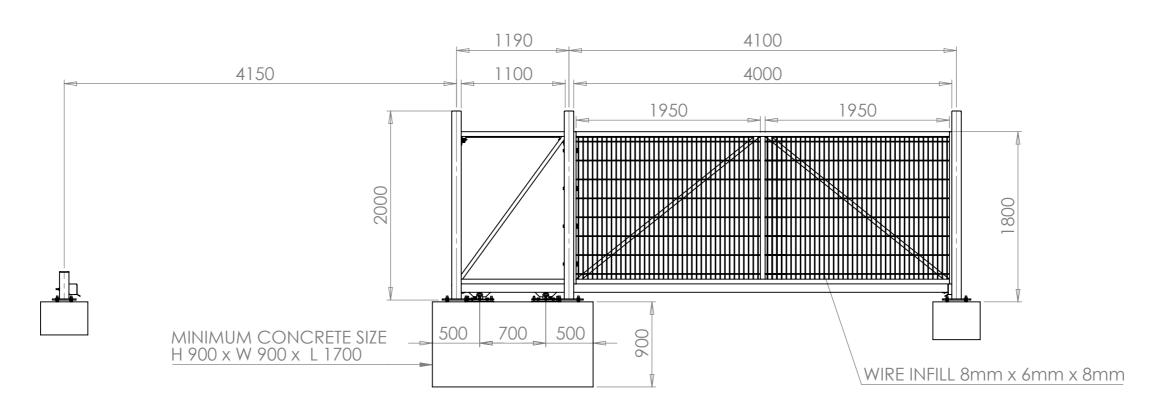

CUT & STITCH WELD TRACK TO FRAME

5300

This 1.8m x 4M cantilever gate is delivered as two individual frames with a uncut gate track. The frames need to be welded and bolted together on site. The track then needs cutting before stitch welding to the bottom of the assembled gate frame. Goal posts & gate fittings provided so the gate can be fully assembly onsite.

| s - LH Opening | Cantilever Sliding Gate - 1.8 x 4M With Track & Accessories - LH         |   |
|----------------|--------------------------------------------------------------------------|---|
| 3 - LI I       | Carrille vol silaling Gate - 1.0 x 4/vi vviiri Irack & //cccssories - El | - |