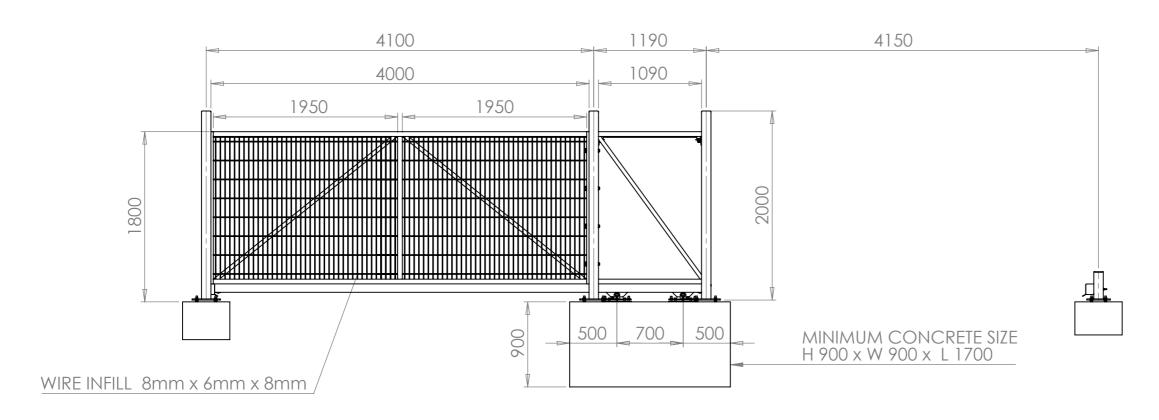

CUT & STITCHS WELD TRACK TO FRAME

5300

This 1.8m x 4M cantilever gate is delivered as two individual frames with a uncut gate track. The frames need to be welded and bolted together on site. The track then needs cutting before stitch welding to the bottom of the assembled gate frame. Goal posts & gate fittings provided so the gate can be fully assembled onsite.