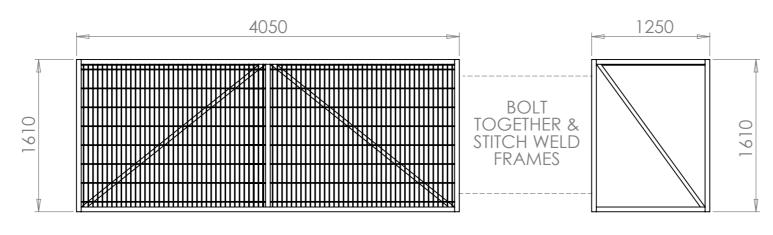

CUT & STITCHS WELD TRACK TO FRAME

5300

This 1.8m x 4M cantilever gate is delivered as two individual frames with a uncut gate track. The frames need to be welded and bolted together on site. The track then needs cutting before stitch welding to the bottom of the assembled gate frame. Goal posts & gate fittings provided so the gate can be fully assembled onsite.