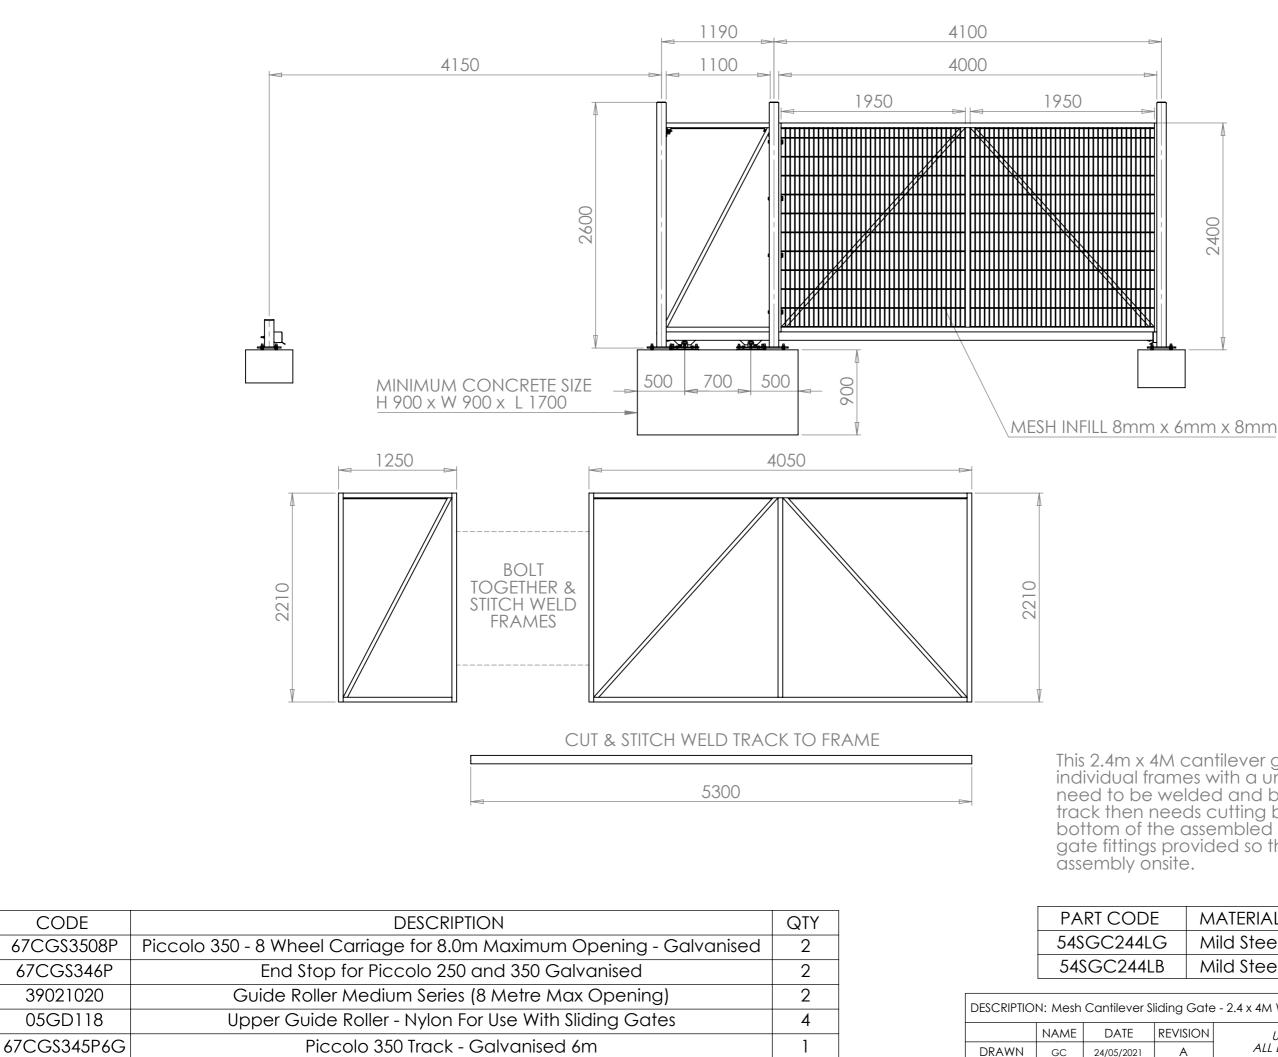

M24 x 140 Galvanised Hex Head Bolt & Nuts

N/A

4

CHECKED

This 2.4m x 4M cantilever gate is delivered as two individual frames with a uncut gate track. The frames need to be welded and bolted together on site. The track then needs cutting before stitch welding to the bottom of the assembled gate frame. Goal posts & gate fittings provided so the gate can be fully

| MATERIAL   | FINISH     | COLOUR |
|------------|------------|--------|
| Mild Steel | Galvanised | GREEN  |
| Mild Steel | Galvanised | BLACK  |

DESCRIPTION: Mesh Cantilever Sliding Gate - 2.4 x 4M With Track & Accessories - LH Opening