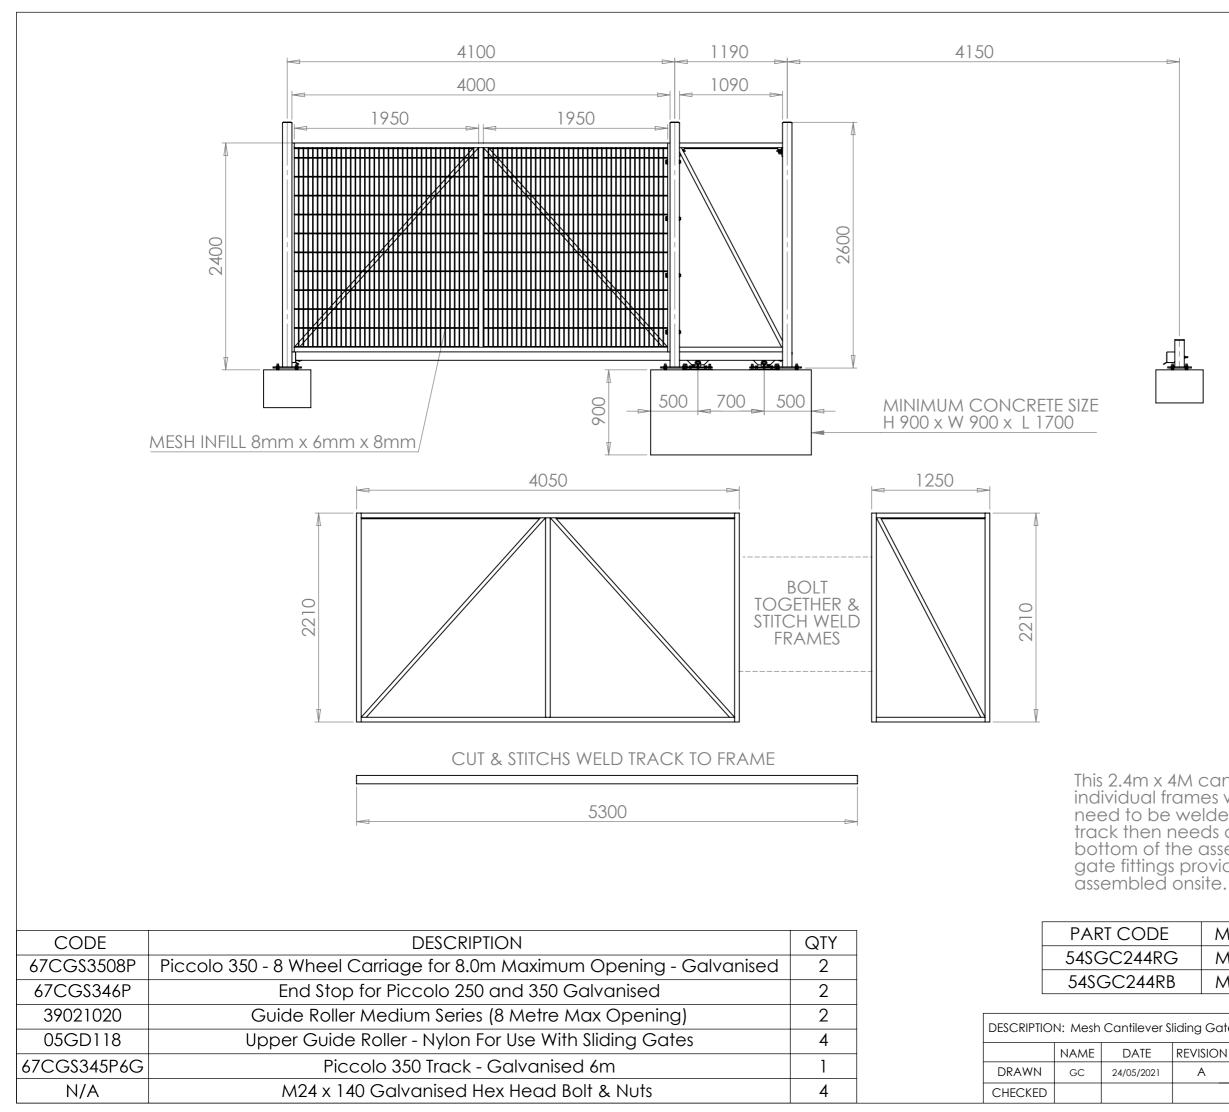

This 2.4m x 4M cantilever gate is delivered as two individual frames with a uncut gate track. The frames need to be welded and bolted together on site. The track then needs cutting before stitch welding to the bottom of the assembled gate frame. Goal posts & gate fittings provided so the gate can be fully assembled onsite.

| MATERIAL   | FINISH     | COLOUR |
|------------|------------|--------|
| Mild Steel | Galvanised | GREEN  |
| Mild Steel | Galvanised | BLACK  |

DESCRIPTION: Mesh Cantilever Sliding Gate - 2.4 x 4M With Track & Accessories - RH Opening