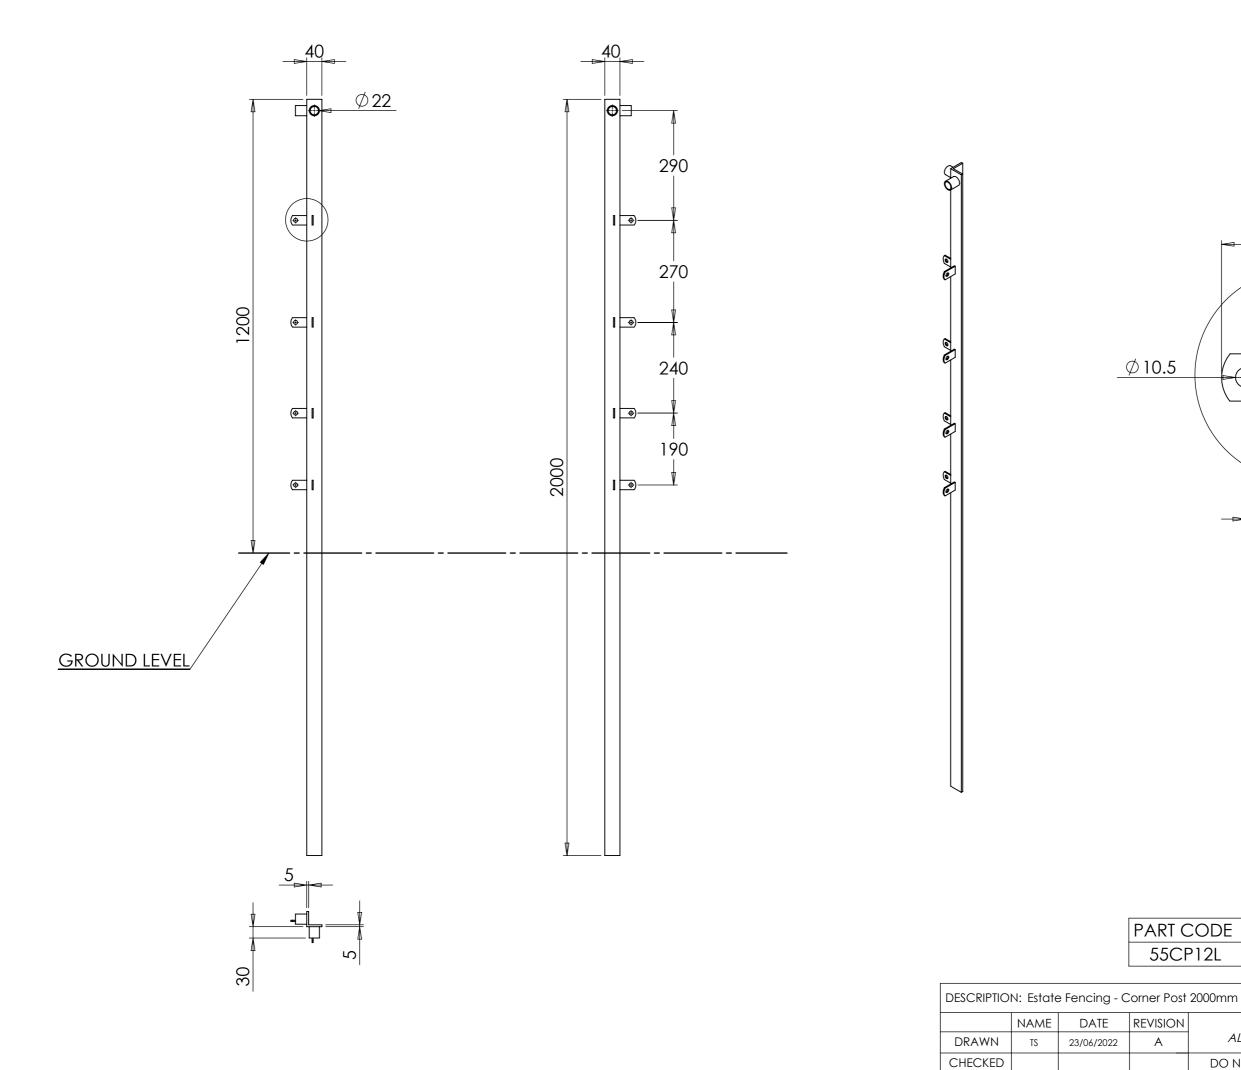

Ø 10.5

LUGS SCALE 1:2

| 55CP12L Mild Steel Self Colour | ART CODE | MATERIAL   | FINISH      |
|--------------------------------|----------|------------|-------------|
|                                | 55CP12L  | Mild Steel | Self Colour |