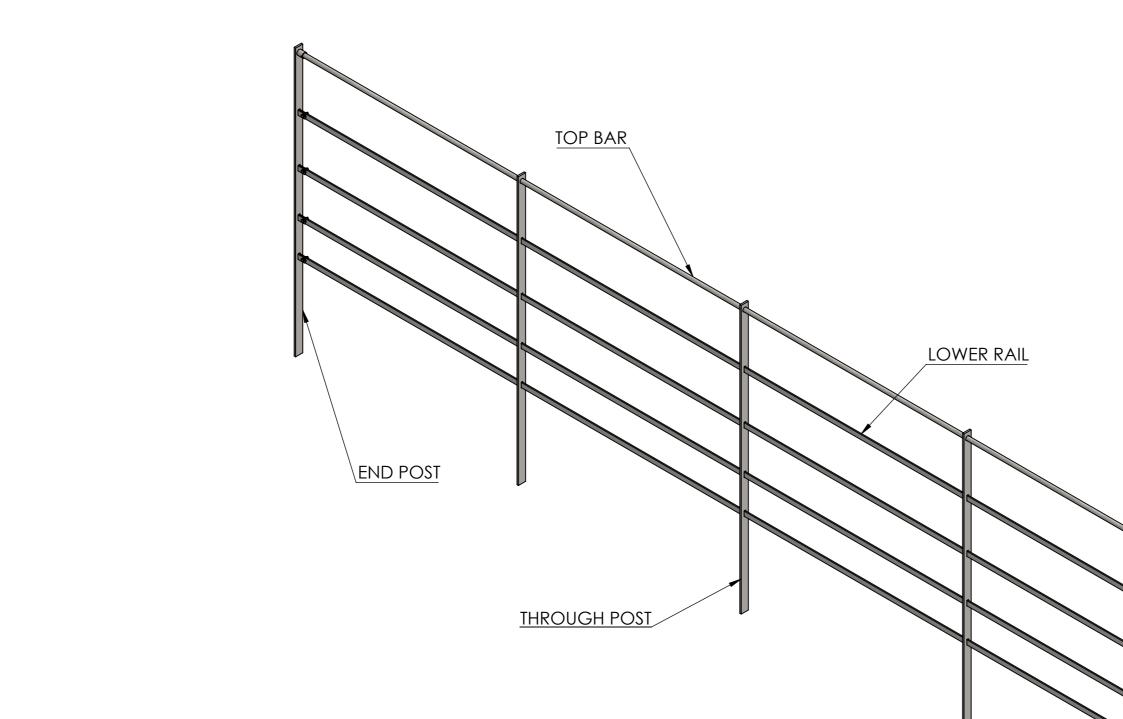

END POSTS, INTERMEDIATE POSTS, AND CORNER POSTS CAN ALL BE USED ON THE ENDS OF BOTH 2M AND 5M PANELS

## INTERMEDIATE POST

| DESCRIPTIO | DESCRIPTION: Estate Fencing - 5M Full Fencing Panels |            |          |                                                                 |            |    |  |  |
|------------|------------------------------------------------------|------------|----------|-----------------------------------------------------------------|------------|----|--|--|
|            | NAME                                                 | DATE       | REVISION | UNLESS OTHERWISE SPECIFIED<br>ALL DIMENSIONS ARE IN MILLIMETERS |            |    |  |  |
| DRAWN      | TS                                                   | 23/06/2022 | A        |                                                                 |            | A3 |  |  |
| CHECKED    |                                                      |            |          | DO NOT SCALE DRAWING                                            | SCALE:1:20 |    |  |  |