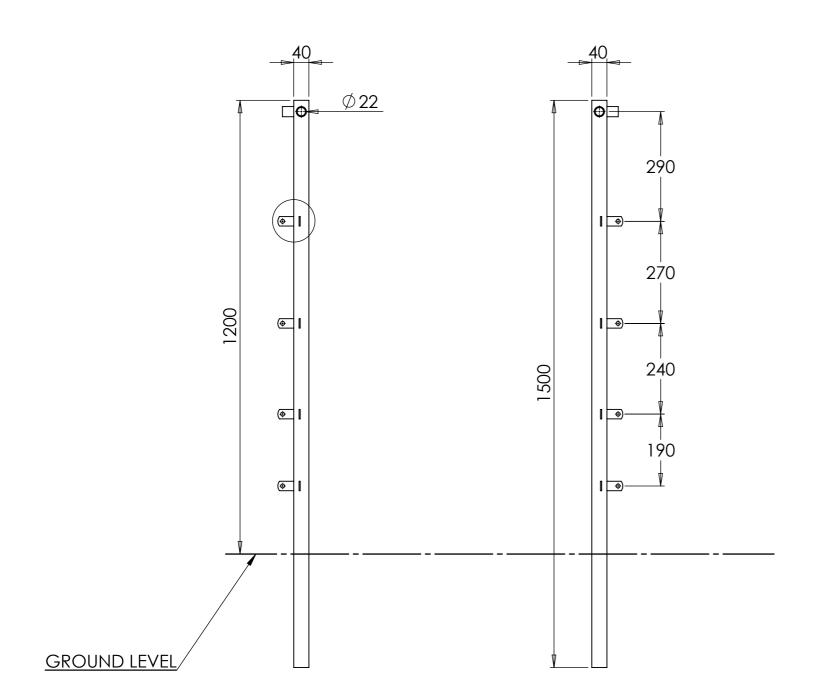

LUGS

SCALE 1:2

| PART CODE | MATERIAL   | FINISH      |  |  |
|-----------|------------|-------------|--|--|
| 55CP12S   | Mild Steel | Self Colour |  |  |

| DESCRIPTION: Estate Fencing - Corner Post 1500mm |      |            |          |                                                                 |            |    |
|--------------------------------------------------|------|------------|----------|-----------------------------------------------------------------|------------|----|
|                                                  | NAME | DATE       | REVISION | UNLESS OTHERWISE SPECIFIED<br>ALL DIMENSIONS ARE IN MILLIMETERS |            |    |
| DRAWN                                            | TS   | 23/06/2022 | Α        |                                                                 |            | A3 |
| CHECKED                                          |      |            |          | DO NOT SCALE DRAWING                                            | SCALE:1:10 |    |