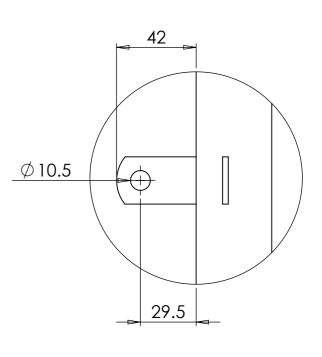

LUGS

SCALE 1:2

| PART CODE | MATERIAL   | FINISH      |  |  |
|-----------|------------|-------------|--|--|
| 55CP12S   | Mild Steel | Self Colour |  |  |

| DESCRIPTION: Estate Fencing - Corner Post 1500mm |      |            |          |                                                                 |            |    |
|--------------------------------------------------|------|------------|----------|-----------------------------------------------------------------|------------|----|
|                                                  | NAME | DATE       | REVISION | UNLESS OTHERWISE SPECIFIED<br>ALL DIMENSIONS ARE IN MILLIMETERS |            |    |
| DRAWN                                            | TS   | 23/06/2022 | Α        |                                                                 |            | A3 |
| CHECKED                                          |      |            |          | DO NOT SCALE DRAWING                                            | SCALE:1:10 |    |