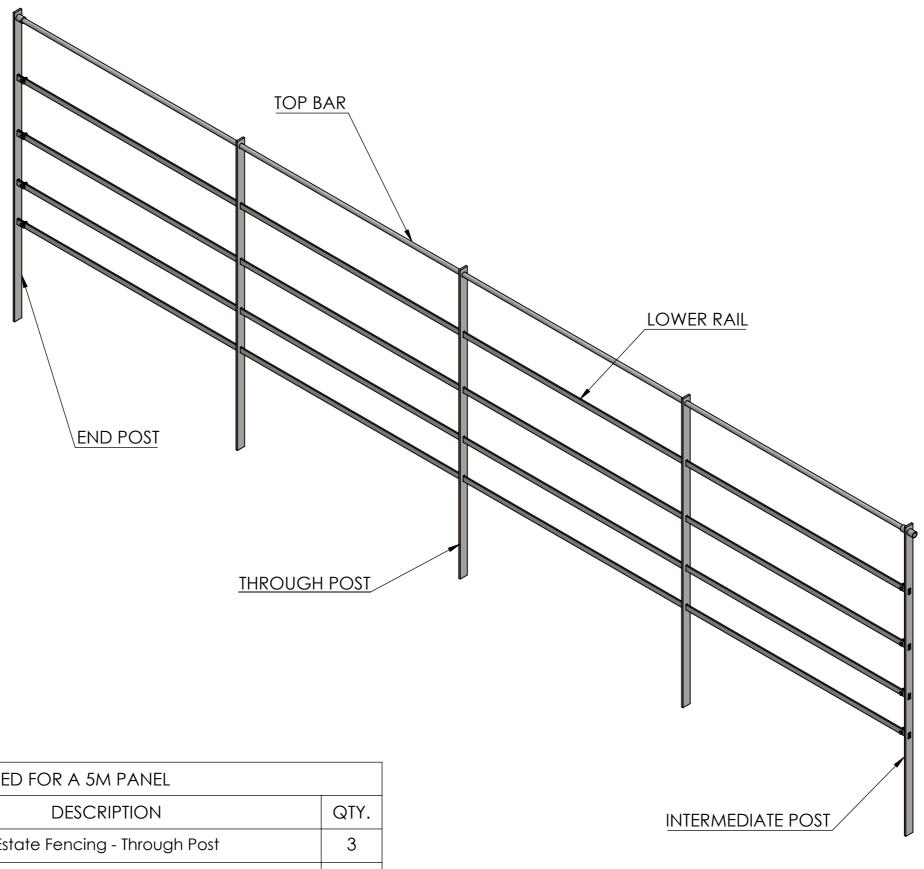

| NEEDED FOR A 5M PANEL |                                             |      |  |  |
|-----------------------|---------------------------------------------|------|--|--|
| PART NUMBER           | DESCRIPTION                                 | QTY. |  |  |
| 65TP12                | Estate Fencing - Through Post               | 3    |  |  |
| 300220                | Estate Fencing - Ø20MM Top Bar (6M)         | 1    |  |  |
| 3003256               | Estate Fencing - 25MM X 6MM Lower Rail (6M) | 4    |  |  |

END POSTS, INTERMEDIATE POSTS, AND CORNER POSTS CAN ALL BE USED ON THE ENDS OF BOTH 2M AND 5M PANELS

| DECCDIDITION! | Estata Fancina   | - 5M Full Fencina Panels         |  |
|---------------|------------------|----------------------------------|--|
| DESCRIPTION.  | FRICIE LEUCING - | - 214/ 1 011 1 61101110 1 011612 |  |