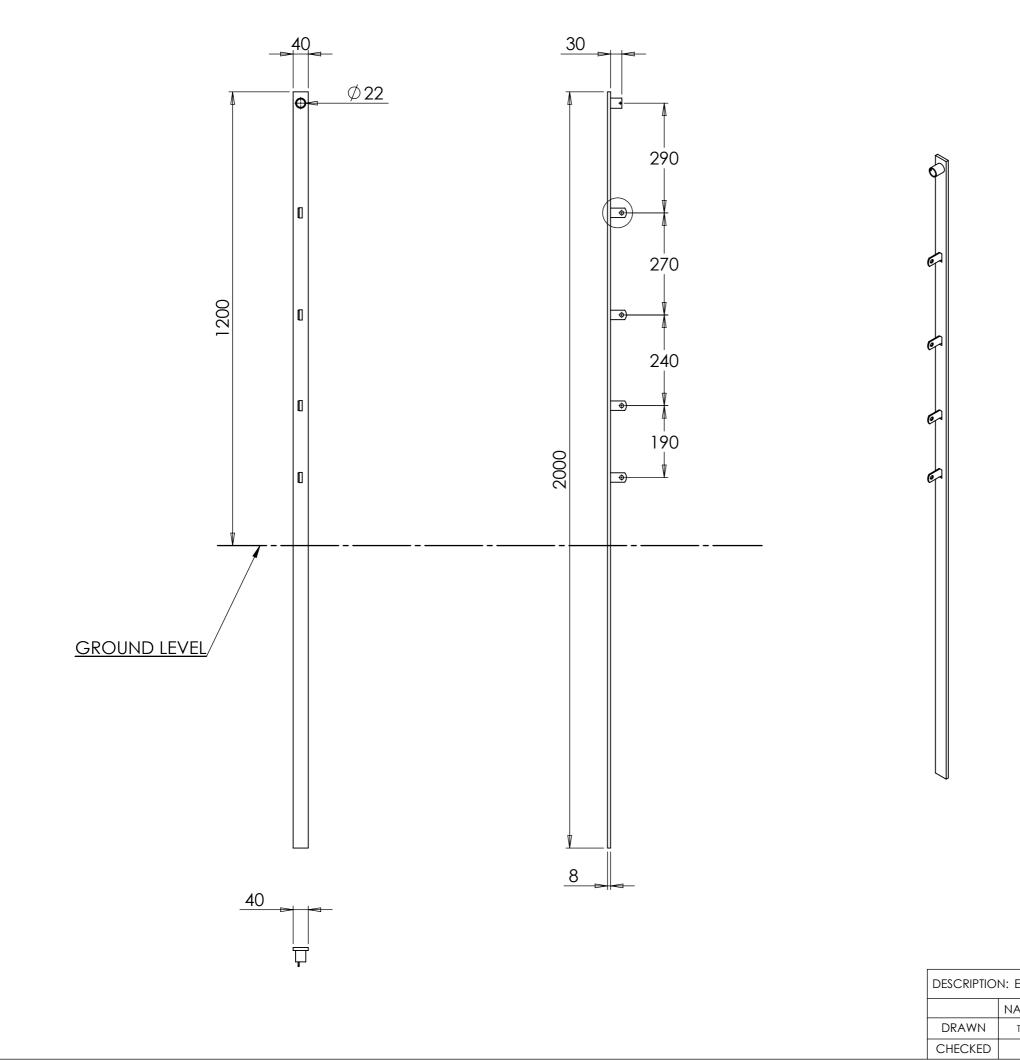

|                                               |      | PA         | PART CODE |                                 | MATERIAL                                                        | FINISH      |  |    |  |
|-----------------------------------------------|------|------------|-----------|---------------------------------|-----------------------------------------------------------------|-------------|--|----|--|
|                                               |      |            | 55EP12    | L                               | Mild Steel                                                      | Self Colour |  | r  |  |
| DESCRIPTION: Estate Fencing - End Post 2000mm |      |            |           |                                 |                                                                 |             |  |    |  |
|                                               | NAME | DATE       | REVISION  |                                 | UNLESS OTHERWISE SPECIFIED<br>ALL DIMENSIONS ARE IN MILLIMETERS |             |  |    |  |
| DRAWN                                         | TS   | 23/06/2022 | A         |                                 |                                                                 |             |  | A3 |  |
| CHECKED                                       |      |            |           | DO NOT SCALE DRAWING SCALE:1:10 |                                                                 | SCALE:1:10  |  |    |  |