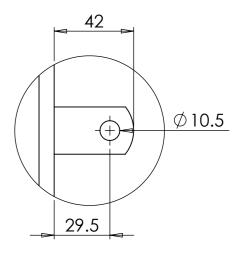

## LUGS

SCALE 1:2

| NEEDED FOR A 5M PANEL |                                             |      |  |  |  |
|-----------------------|---------------------------------------------|------|--|--|--|
| PART NUMBER           | DESCRIPTION                                 | QTY. |  |  |  |
| 65TP12                | Estate Fencing - Through Post               | 3    |  |  |  |
| 300220                | Estate Fencing - Ø20MM Top Bar (6M)         | 1    |  |  |  |
| 3003256               | Estate Fencing - 25MM X 6MM Lower Rail (6M) | 4    |  |  |  |