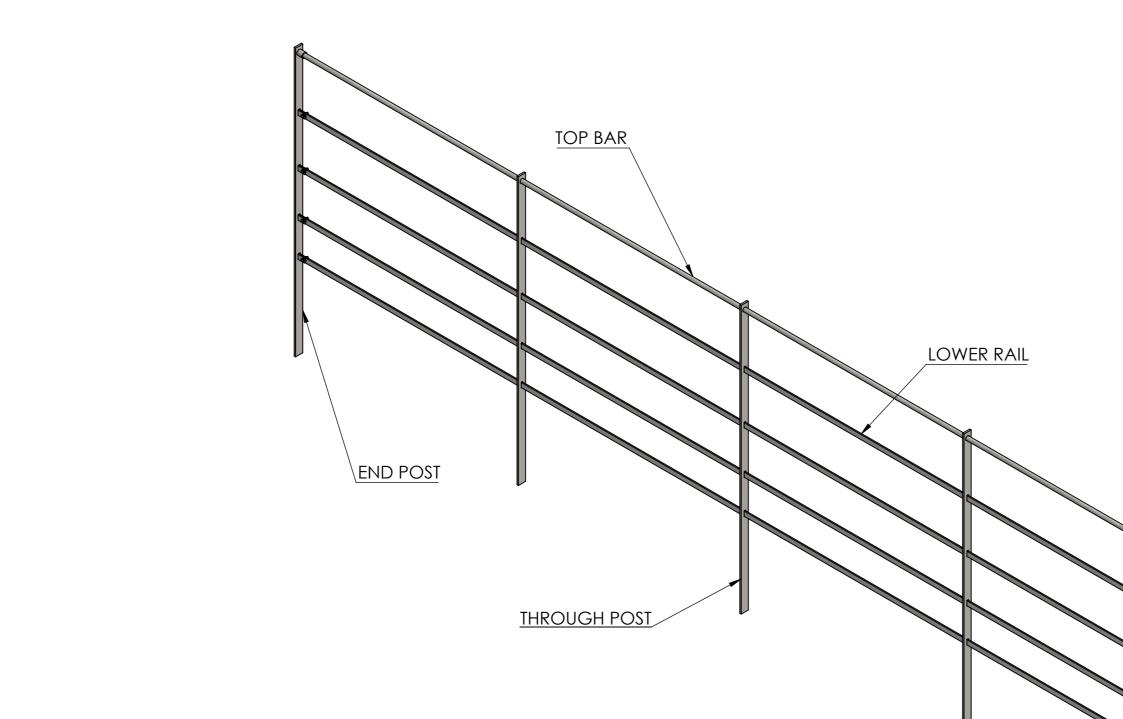

END POSTS, INTERMEDIATE POSTS, AND CORNER POSTS CAN ALL BE USED ON THE ENDS OF BOTH 2M AND 5M PANELS

## INTERMEDIATE POST

| DESCRIPTIO | DESCRIPTION: Estate Fencing - 5M Full Fencing Panels |            |          |                            |            |  |  |  |
|------------|------------------------------------------------------|------------|----------|----------------------------|------------|--|--|--|
|            | NAME                                                 | DATE       | REVISION | UNLESS OTHERWISE SPECIFIED |            |  |  |  |
| DRAWN      | TS                                                   | 23/06/2022 | A        | ALL DIMENSIONS ARE IN M    | A3         |  |  |  |
| CHECKED    |                                                      |            |          | DO NOT SCALE DRAWING       | SCALE:1:20 |  |  |  |