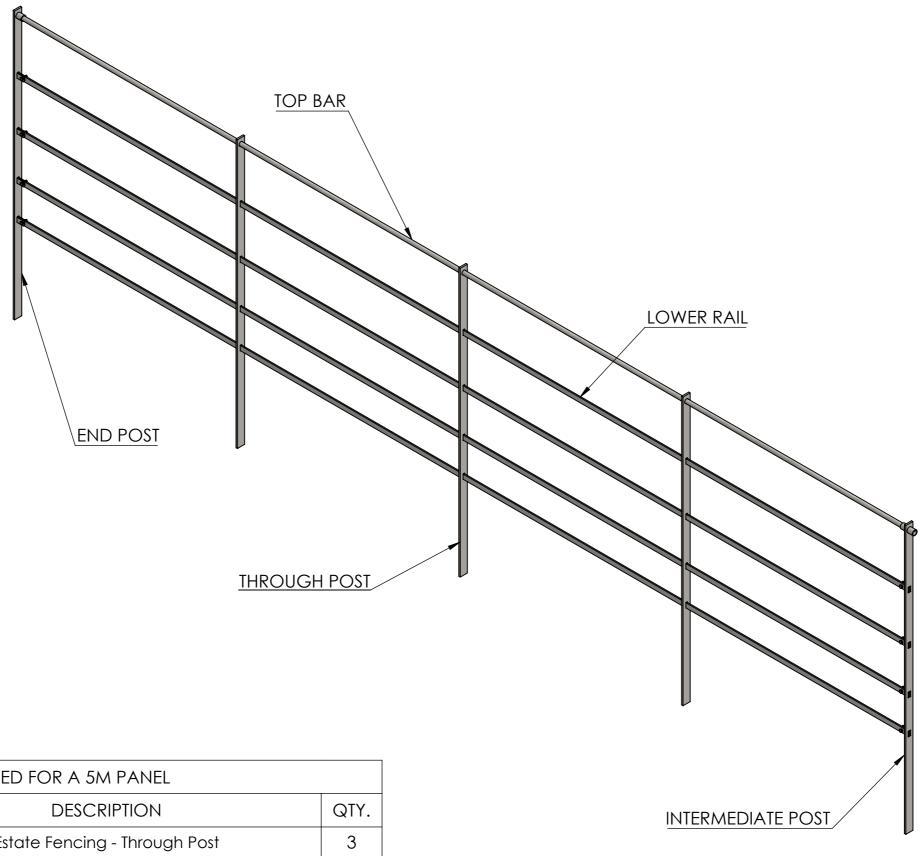

| NEEDED FOR A 5M PANEL |                                             |      |  |  |
|-----------------------|---------------------------------------------|------|--|--|
| PART NUMBER           | DESCRIPTION                                 | QTY. |  |  |
| 65TP12                | Estate Fencing - Through Post               | 3    |  |  |
| 300220                | Estate Fencing - Ø20MM Top Bar (6M)         | 1    |  |  |
| 3003256               | Estate Fencing - 25MM X 6MM Lower Rail (6M) | 4    |  |  |

END POSTS, INTERMEDIATE POSTS, AND CORNER POSTS CAN ALL BE USED ON THE ENDS OF BOTH 2M AND 5M PANELS

| DESCRIPTION: | Estate Fencing - | · 5M Full Fe | encing Pane | ls |
|--------------|------------------|--------------|-------------|----|
|--------------|------------------|--------------|-------------|----|