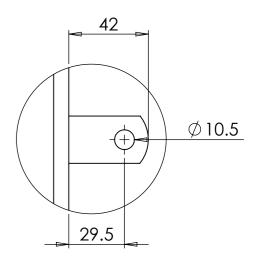

LUGS

SCALE 1:2

| PART CODE | MATERIAL   | FINISH      |
|-----------|------------|-------------|
| 65EP12    | Mild Steel | Self Colour |

| DESCRIPTION: Estate Fencing - End Post 1500mm |      |            |          |                                                                 |            |    |
|-----------------------------------------------|------|------------|----------|-----------------------------------------------------------------|------------|----|
|                                               | NAME | DATE       | REVISION | UNLESS OTHERWISE SPECIFIED<br>ALL DIMENSIONS ARE IN MILLIMETERS |            |    |
| DRAWN                                         | TS   | 23/06/2022 | Α        |                                                                 |            | Α3 |
| CHECKED                                       |      |            |          | DO NOT SCALE DRAWING                                            | SCALE:1:10 |    |