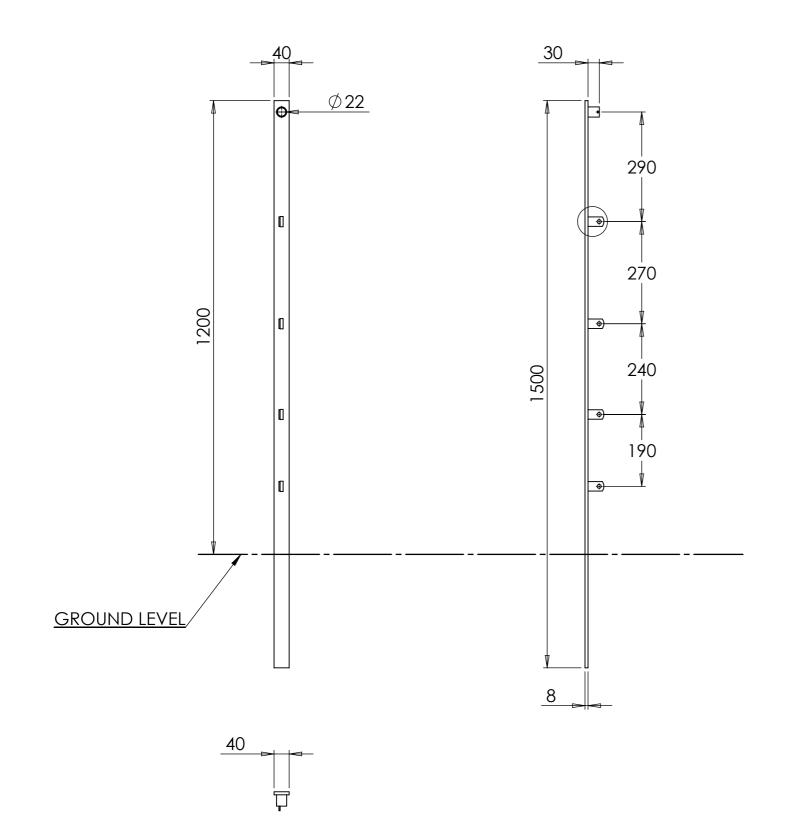

LUGS

SCALE 1:2

| PART CODE | MATERIAL   | FINISH      |
|-----------|------------|-------------|
| 65EP12    | Mild Steel | Self Colour |

| DESCRIPTION: Estate Fencing - End Post 1500mm |      |            |          |                                                                 |            |    |
|-----------------------------------------------|------|------------|----------|-----------------------------------------------------------------|------------|----|
|                                               | NAME | DATE       | REVISION | UNLESS OTHERWISE SPECIFIED<br>ALL DIMENSIONS ARE IN MILLIMETERS |            |    |
| DRAWN                                         | TS   | 23/06/2022 | Α        |                                                                 |            | Α3 |
| CHECKED                                       |      |            |          | DO NOT SCALE DRAWING                                            | SCALE:1:10 |    |