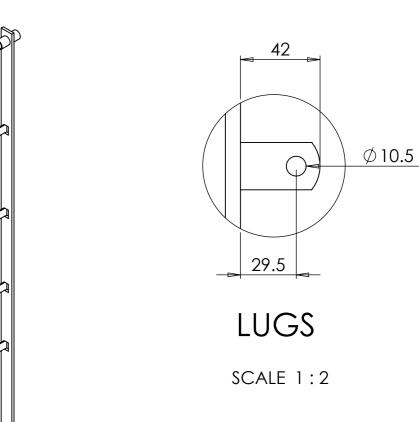

| PART CODE | MATERIAL   | FINISH      |
|-----------|------------|-------------|
| 55IP12    | Mild Steel | Self Colour |

| ESCRIPTIO | N: Estate | e Fencing - Ir | ntermediate | e Post 1500mm 1500mm              |            |    |
|-----------|-----------|----------------|-------------|-----------------------------------|------------|----|
|           | NAME      | DATE           | REVISION    | UNLESS OTHERWISE SPECIFIED        |            |    |
| DRAWN     | TS        | 23/06/2022     | Α           | ALL DIMENSIONS ARE IN MILLIMETERS |            | A3 |
| CHECKED   |           |                |             | DO NOT SCALE DRAWING              | SCALE:1:10 |    |