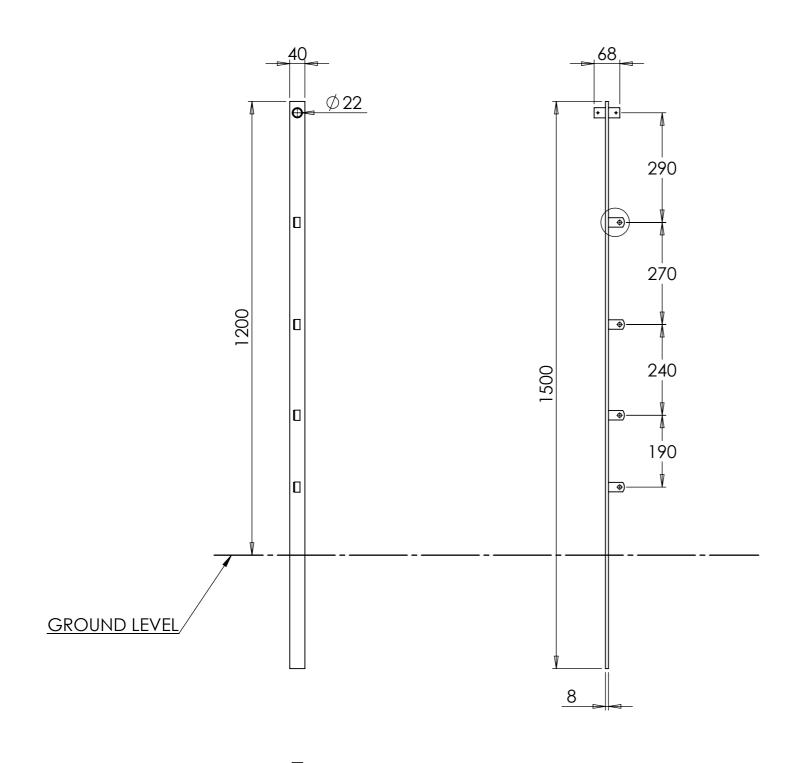

| PART CODE | MATERIAL   | FINISH      |
|-----------|------------|-------------|
| 55IP12    | Mild Steel | Self Colour |

| ESCRIPTIO | N: Estate | e Fencing - Ir | ntermediate | e Post 1500mm 1500mm              |            |    |
|-----------|-----------|----------------|-------------|-----------------------------------|------------|----|
|           | NAME      | DATE           | REVISION    | UNLESS OTHERWISE SPECIFIED        |            |    |
| DRAWN     | TS        | 23/06/2022     | Α           | ALL DIMENSIONS ARE IN MILLIMETERS |            | A3 |
| CHECKED   |           |                |             | DO NOT SCALE DRAWING              | SCALE:1:10 |    |