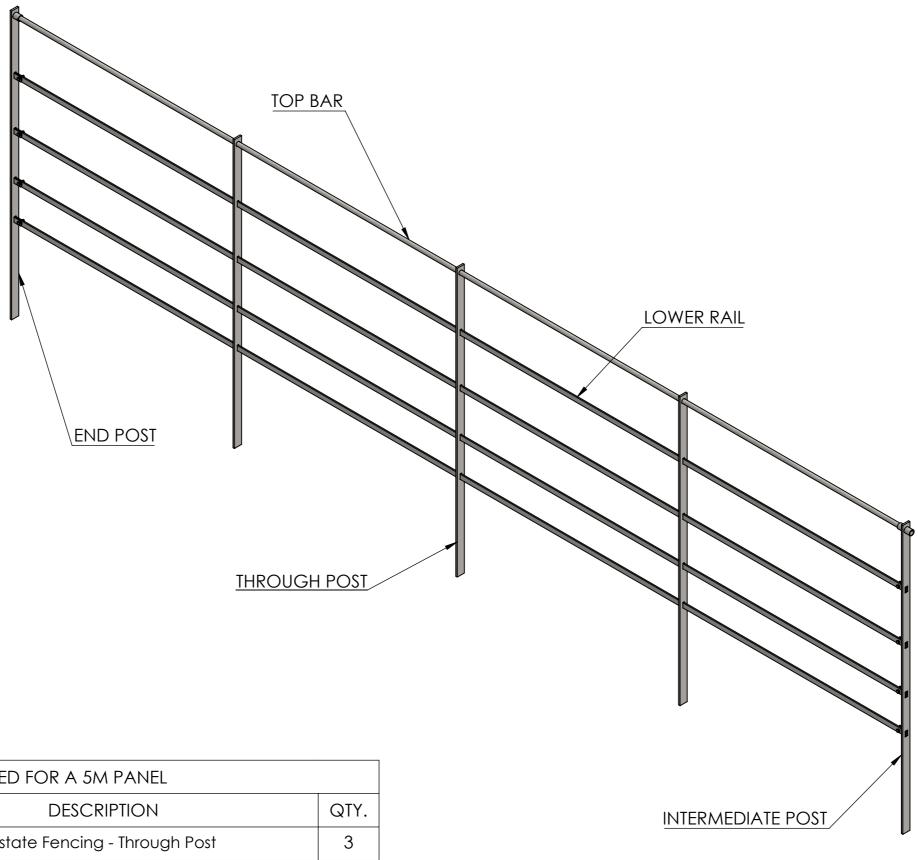

| NEEDED FOR A 5M PANEL |                                             |      |  |  |
|-----------------------|---------------------------------------------|------|--|--|
| PART NUMBER           | DESCRIPTION                                 | QTY. |  |  |
| 65TP12                | Estate Fencing - Through Post               | 3    |  |  |
| 300220                | Estate Fencing - Ø20MM Top Bar (6M)         | 1    |  |  |
| 3003256               | Estate Fencing - 25MM X 6MM Lower Rail (6M) | 4    |  |  |

END POSTS, INTERMEDIATE POSTS, AND CORNER POSTS CAN ALL BE USED ON THE ENDS OF BOTH 2M AND 5M PANELS

| DESCRIPTION: | Estate Fencing - | - 5M Full | Fencing F | <sup>2</sup> anels |
|--------------|------------------|-----------|-----------|--------------------|
|--------------|------------------|-----------|-----------|--------------------|