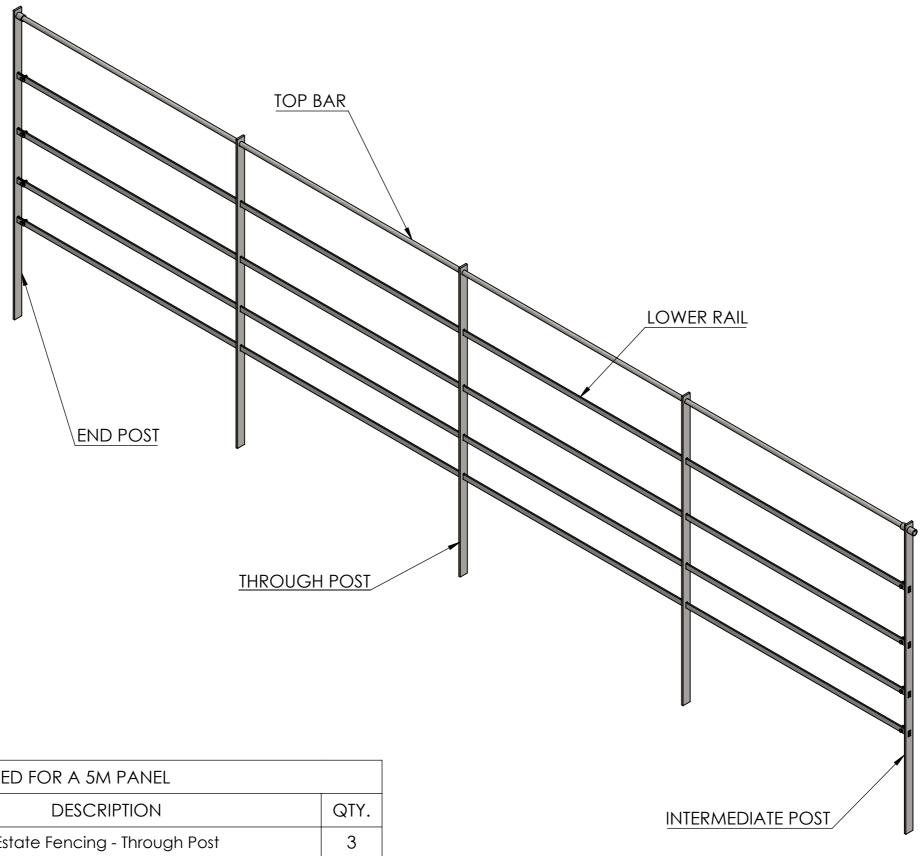

| NEEDED FOR A 5M PANEL |                                             |      |  |  |  |
|-----------------------|---------------------------------------------|------|--|--|--|
| PART NUMBER           | DESCRIPTION                                 | QTY. |  |  |  |
| 65TP12                | Estate Fencing - Through Post               | 3    |  |  |  |
| 300220                | Estate Fencing - Ø20MM Top Bar (6M)         | 1    |  |  |  |
| 3003256               | Estate Fencing - 25MM X 6MM Lower Rail (6M) | 4    |  |  |  |

END POSTS, INTERMEDIATE POSTS, AND CORNER POSTS CAN ALL BE USED ON THE ENDS OF BOTH 2M AND 5M PANELS

| DESCRIPTION: | Estate Fencing - | - 5M Full | Fencing I | <sup>2</sup> anels |
|--------------|------------------|-----------|-----------|--------------------|
|--------------|------------------|-----------|-----------|--------------------|