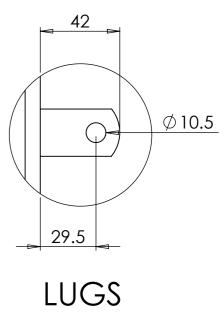

SCALE 1:2

| PART CODE | MATERIAL   | FINISH      |
|-----------|------------|-------------|
| 55IP12L   | Mild Steel | Self Colour |

| DESCRIPTION: Estate Fencing - Intermediate I | Post 2000mm |
|----------------------------------------------|-------------|
|----------------------------------------------|-------------|

|         | NAME | DATE       | REVISION | UNLESS OTHERWISE SPECIFIED        |            |    |
|---------|------|------------|----------|-----------------------------------|------------|----|
| DRAWN   | TS   | 23/06/2022 | Α        | ALL DIMENSIONS ARE IN MILLIMETERS |            | A3 |
| CHECKED |      |            |          | DO NOT SCALE DRAWING              | SCALE:1:10 |    |





| NEEDED FOR A 5M PANEL |                                             |      |