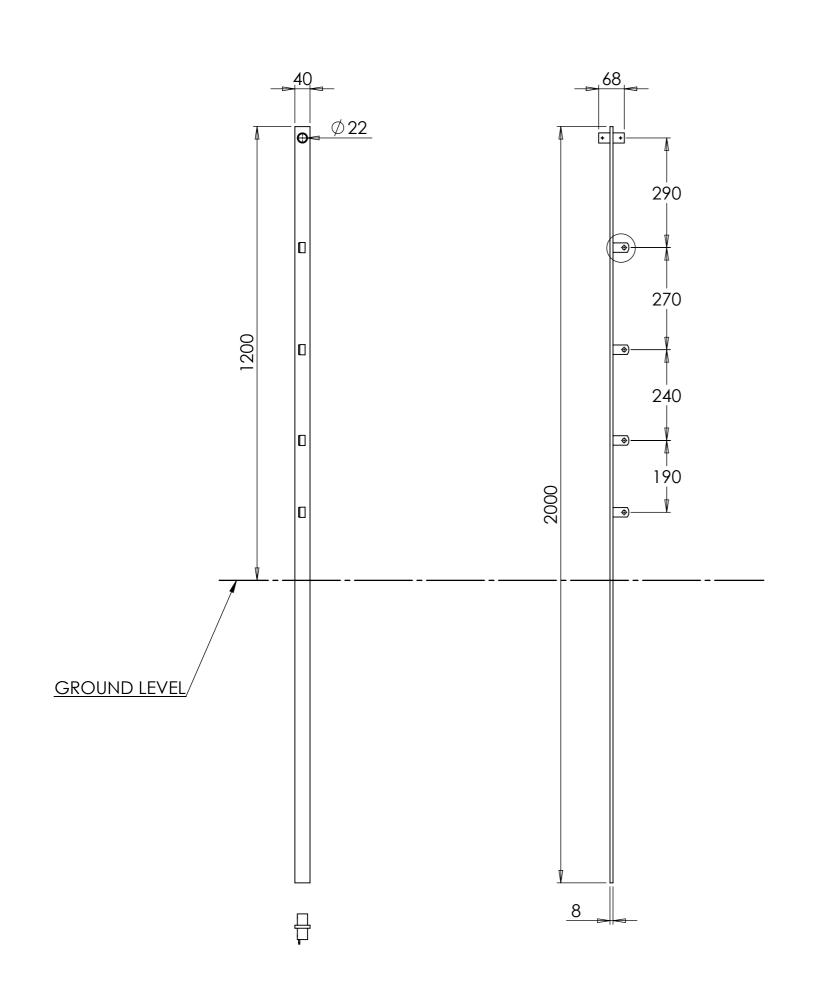

SCALE 1:2

| PART CODE | MATERIAL   | FINISH      |
|-----------|------------|-------------|
| 55IP12L   | Mild Steel | Self Colour |

| DESCRIPTION: Estate Fencing - Intermediate I | Post 2000mm |
|----------------------------------------------|-------------|
|----------------------------------------------|-------------|

|         | NAME | DATE       | REVISION | UNLESS OTHERWISE SPECIFIED        |            |    |
|---------|------|------------|----------|-----------------------------------|------------|----|
| DRAWN   | TS   | 23/06/2022 | Α        | ALL DIMENSIONS ARE IN MILLIMETERS |            | A3 |
| CHECKED |      |            |          | DO NOT SCALE DRAWING              | SCALE:1:10 |    |