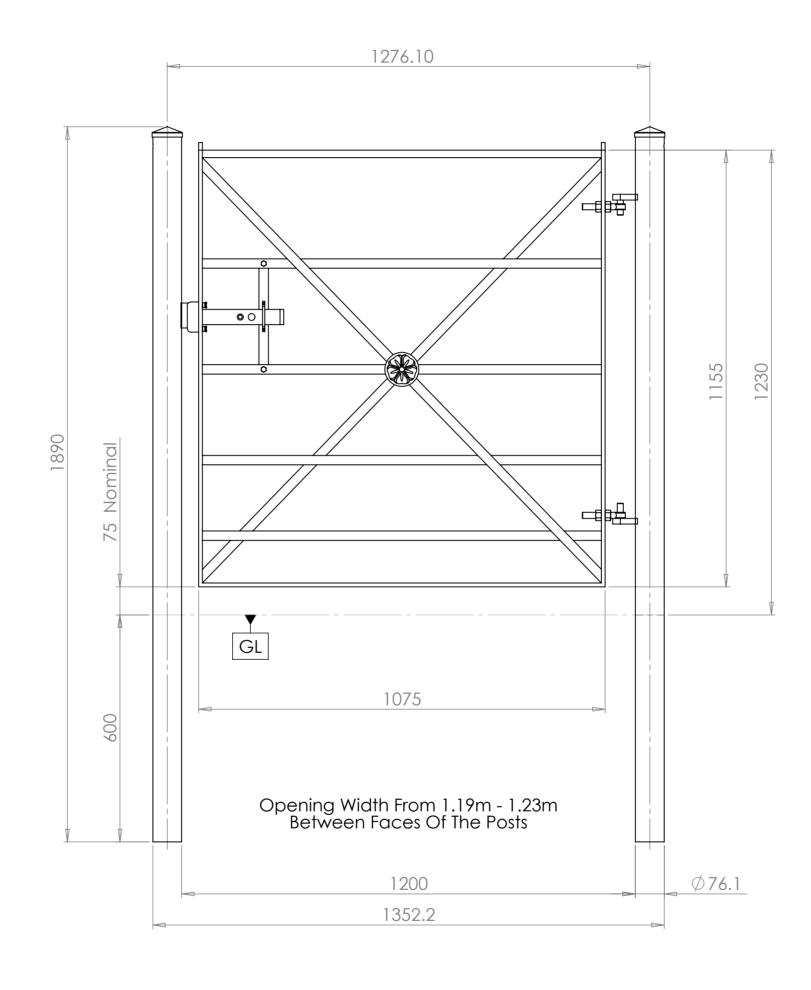

## Parkland Pedestrian Gate Parts List:

- 76.1mm Post With Welded On Keep
- 76.1mm Post With Welded On Hooks
- Pedestrian Gate To Fit 1200mm Opening With Two 100 x M16 Eye Bolts.

| DESCRIPTION: Estate Single Leaf Gate C/W Posts Supplied with Latch |      |            |          |                            |                             |  |
|--------------------------------------------------------------------|------|------------|----------|----------------------------|-----------------------------|--|
|                                                                    | NAME | DATE       | REVISION | UNLESS OTHERWISE SPECIFIED |                             |  |
| DRAWN                                                              | LT   | 18/02/2019 | Α        |                            | MENSIONS ARE IN MILLIMETERS |  |
| CHECKED                                                            |      |            |          | DO NOT SCALE DRAWING       | SCALE: 1:10                 |  |