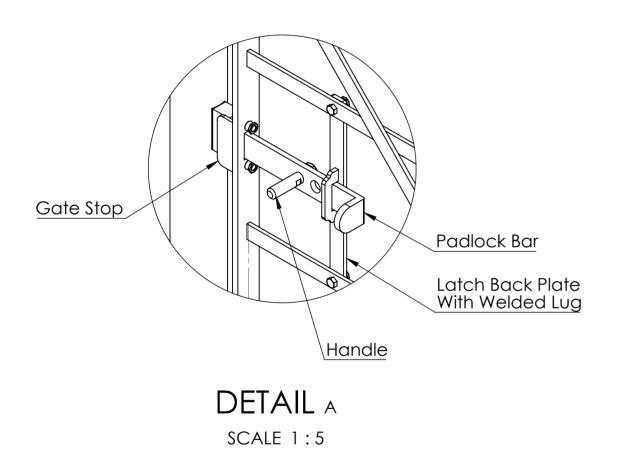

## Gate Latch:

- Latch Back Plate With Welded Lug
- Padlock Bar
- Handle
- Gate Stop
- Fixings For The Latch

| PART CODE | MATERIAL   | FINISH             |
|-----------|------------|--------------------|
| 55SLG12   | Mild Steel | HDG                |
| 55SLG12B  | Mild Steel | HDG & PPC RAL 9005 |