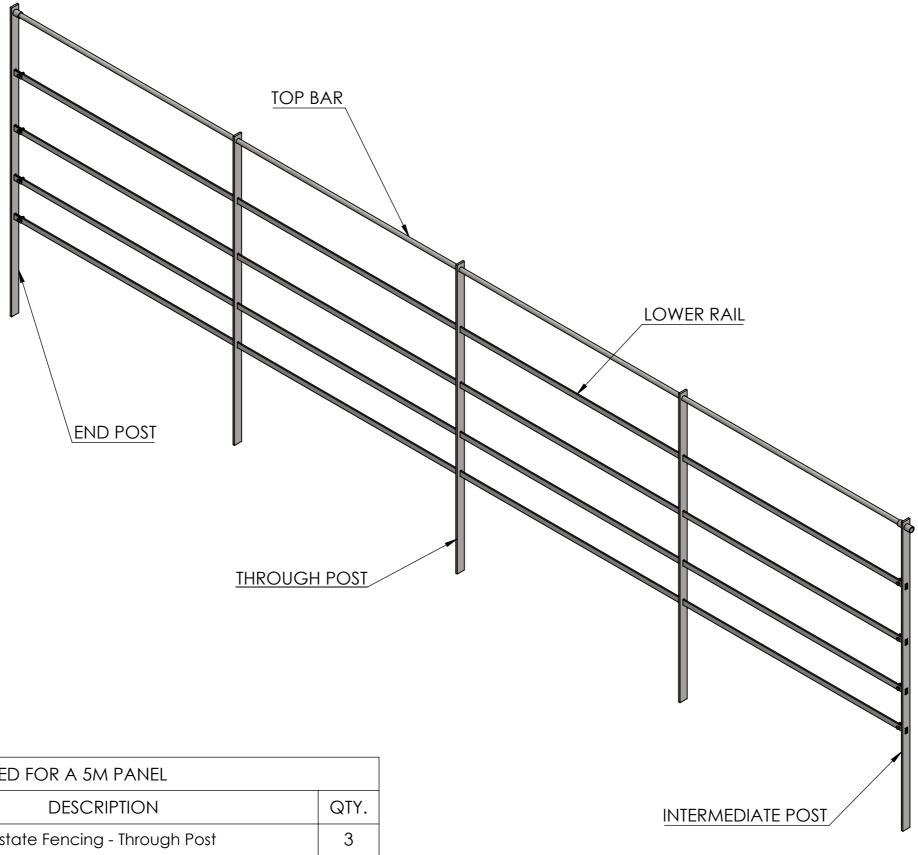

| NEEDED FOR A 5M PANEL |                                             |      |  |  |
|-----------------------|---------------------------------------------|------|--|--|
| PART NUMBER           | DESCRIPTION                                 | QTY. |  |  |
| 65TP12                | Estate Fencing - Through Post               | 3    |  |  |
| 300220                | Estate Fencing - Ø20MM Top Bar (6M)         | 1    |  |  |
| 3003256               | Estate Fencing - 25MM X 6MM Lower Rail (6M) | 4    |  |  |

END POSTS, INTERMEDIATE POSTS, AND CORNER POSTS CAN ALL BE USED ON THE ENDS OF BOTH 2M AND 5M PANELS

| DESCRIPTION: | Estate Fencing - | - 5M Full | Fencing F | <sup>2</sup> anels |
|--------------|------------------|-----------|-----------|--------------------|
|--------------|------------------|-----------|-----------|--------------------|