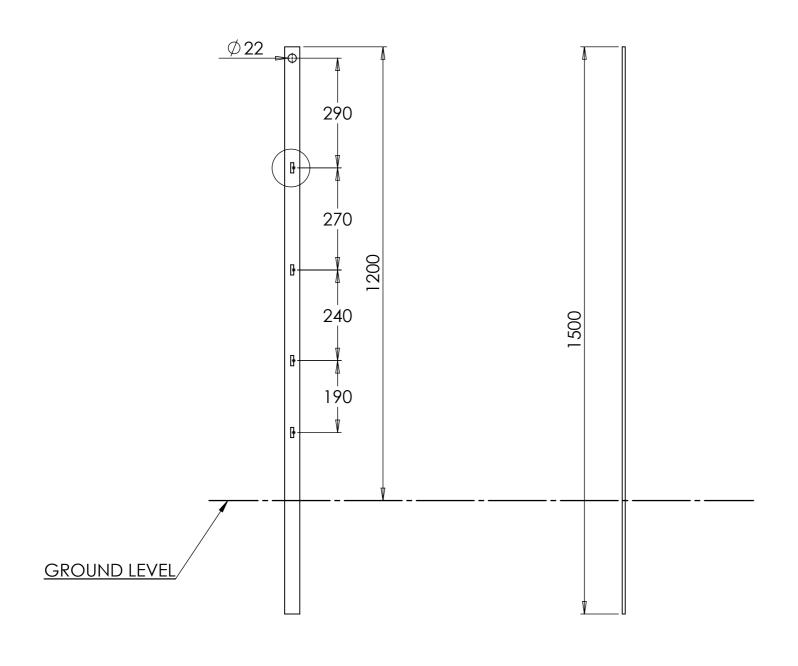

SLOTS SCALE 1:2

| PART CODE | MATERIAL   | FINISH      |
|-----------|------------|-------------|
| 55TP12    | Mild Steel | Self Colour |

| ESCRIPTIO | N: Estate | e Fencing - Th | nrough Pos | t 1500mm 1500mm                   |            |    |
|-----------|-----------|----------------|------------|-----------------------------------|------------|----|
|           | NAME      | DATE           | REVISION   | UNLESS OTHERWISE SPECIFIED        |            |    |
| DRAWN     | TS        | 23/06/2022     | Α          | ALL DIMENSIONS ARE IN MILLIMETERS |            | A3 |
| CHECKED   |           |                |            | DO NOT SCALE DRAWING              | SCALE:1:10 |    |