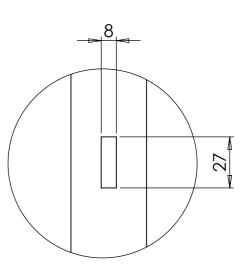

SLOTS SCALE 1:2

| PART CODE | MATERIAL   | FINISH      |
|-----------|------------|-------------|
| 55TP12    | Mild Steel | Self Colour |

| ESCRIPTIO | N: Estate | e Fencing - Th | nrough Pos | t 1500mm 1500mm                   |            |    |
|-----------|-----------|----------------|------------|-----------------------------------|------------|----|
|           | NAME      | DATE           | REVISION   | UNLESS OTHERWISE SPECIFIED        |            |    |
| DRAWN     | TS        | 23/06/2022     | Α          | ALL DIMENSIONS ARE IN MILLIMETERS |            | A3 |
| CHECKED   |           |                |            | DO NOT SCALE DRAWING              | SCALE:1:10 |    |