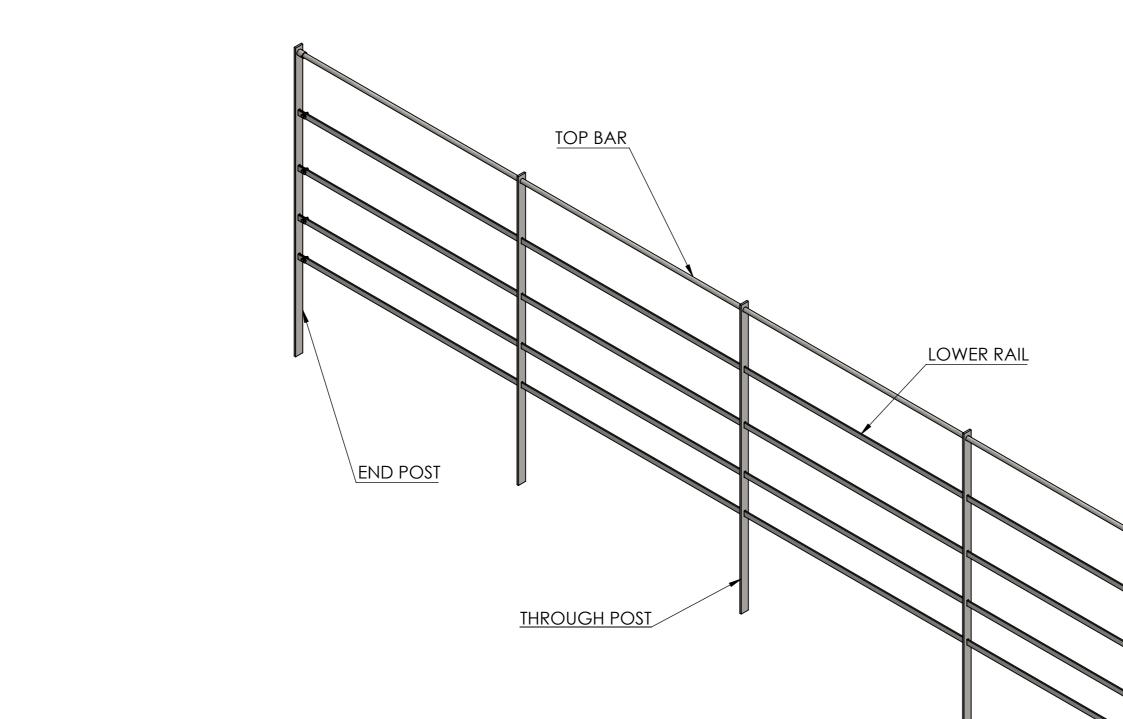

| NEEDED FOR A 5M PANEL |                                             |      |  |  |  |
|-----------------------|---------------------------------------------|------|--|--|--|
| PART NUMBER           | DESCRIPTION                                 | QTY. |  |  |  |
| 65TP12                | Estate Fencing - Through Post               | 3    |  |  |  |
| 300220                | Estate Fencing - Ø20MM Top Bar (6M)         | 1    |  |  |  |
| 3003256               | Estate Fencing - 25MM X 6MM Lower Rail (6M) | 4    |  |  |  |

END POSTS, INTERMEDIATE POSTS, AND CORNER POSTS CAN ALL BE USED ON THE ENDS OF BOTH 2M AND 5M PANELS

## INTERMEDIATE POST

| DESCRIPTION: Estate Fencing - 5M Full Fencing Panels |      |            |          |                                                                 |            |    |
|------------------------------------------------------|------|------------|----------|-----------------------------------------------------------------|------------|----|
|                                                      | NAME | DATE       | REVISION | UNLESS OTHERWISE SPECIFIED<br>ALL DIMENSIONS ARE IN MILLIMETERS |            | A3 |
| DRAWN                                                | TS   | 23/06/2022 | A        |                                                                 |            |    |
| CHECKED                                              |      |            |          | DO NOT SCALE DRAWING                                            | SCALE:1:20 |    |