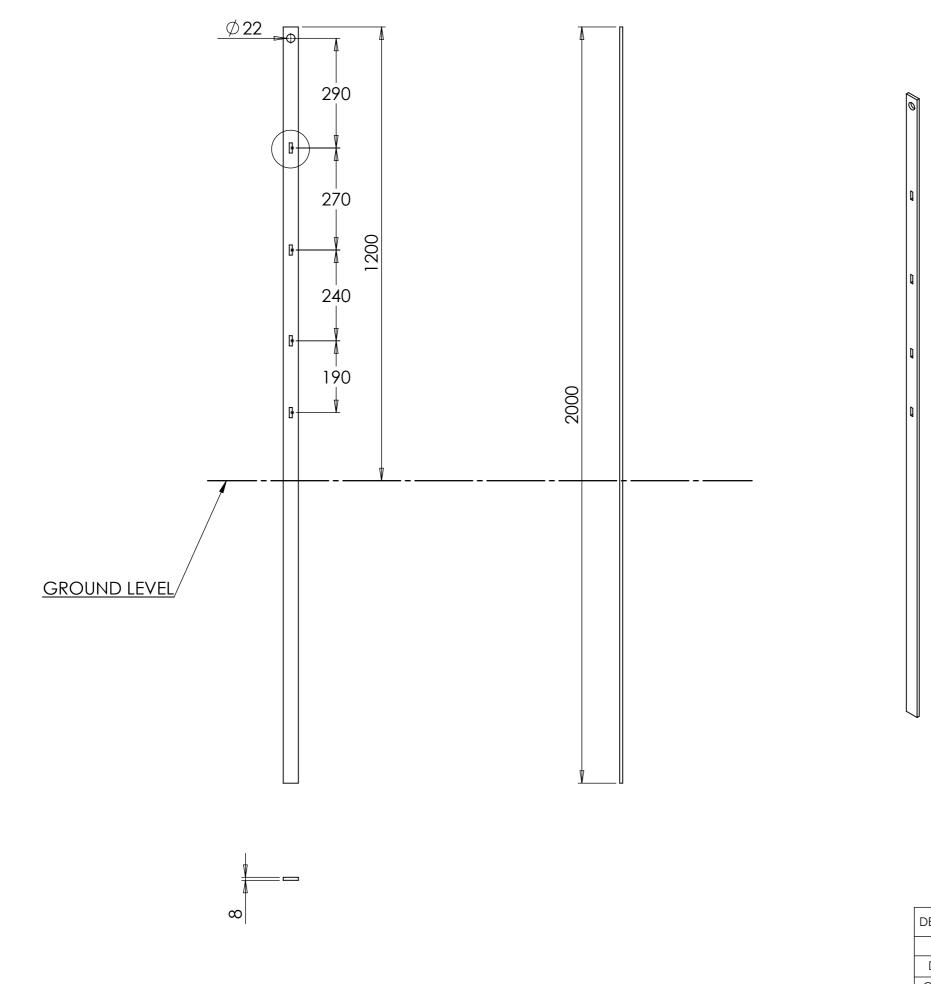

P

DESCRIPTION: Estate Fencing - Through Post 2000mm NAME DATE REVI DRAWN TS 23/06/2022 CHECKED

## SLOTS SCALE 1:2

| PART CODE | MATERIAL   | FINISH      |
|-----------|------------|-------------|
| 55TP12L   | Mild Steel | Self Colour |

| /ISION | UNLESS OTHERWISE SPE    |            |  |
|--------|-------------------------|------------|--|
| А      | ALL DIMENSIONS ARE IN M | A3         |  |
|        | DO NOT SCALE DRAWING    | SCALE:1:10 |  |