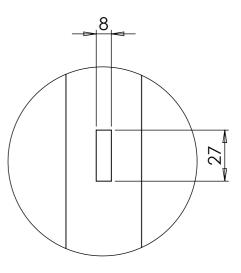

## SLOTS SCALE 1:2

| PART CODE | MATERIAL   | FINISH      |
|-----------|------------|-------------|
| 55TP12L   | Mild Steel | Self Colour |

| /ISION | UNLESS OTHERWISE SPE    |            |  |
|--------|-------------------------|------------|--|
| А      | ALL DIMENSIONS ARE IN M | A3         |  |
|        | DO NOT SCALE DRAWING    | SCALE:1:10 |  |