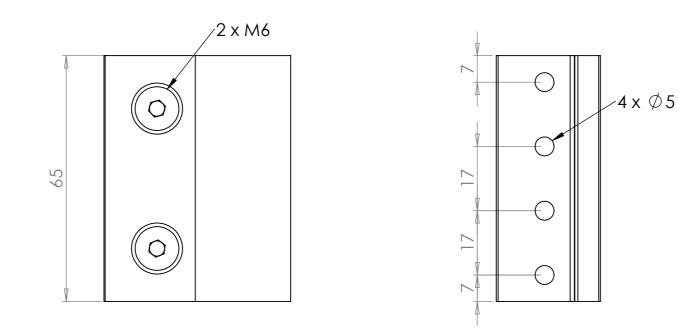

| DESCRIPTION: Square Glass Clamp to Suit 10mm glass |      |            |          |                                                                 |           |    |  |
|----------------------------------------------------|------|------------|----------|-----------------------------------------------------------------|-----------|----|--|
|                                                    | NAME | DATE       | REVISION | UNLESS OTHERWISE SPECIFIED<br>ALL DIMENSIONS ARE IN MILLIMETERS |           |    |  |
| DRAWN                                              | VV   | 03/12/2020 | A        |                                                                 |           | A3 |  |
| CHECKED                                            |      |            |          | DO NOT SCALE DRAWING                                            | SCALE:1:1 |    |  |

| PART CODE | MATERIAL  | FINISH   |
|-----------|-----------|----------|
| 760540250 | ALUMINIUM | ANODISED |

Supplied with rubbers to suit. Please order box of screws code: **5004C\$44232** for fixing post