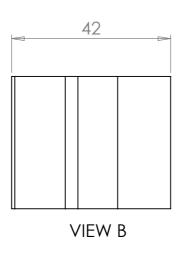

LIGHT · STYLE · VISION

| PART CODE  | MATERIAL  | FINISH   |
|------------|-----------|----------|
| 7605SS403C | ALUMINIUM | ANODISED |

| upplied with rubbers to suit. Please order a box of screws co | ode: |
|---------------------------------------------------------------|------|
| 004CS4232 for fixing to post                                  |      |