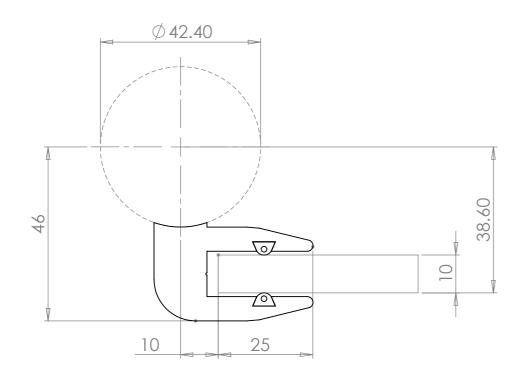

LIGHT · STYLE · VISION

| PART CODE  | MATERIAL  | FINISH   |
|------------|-----------|----------|
| 7605SS403C | ALUMINIUM | ANODISED |

| upplied with rubbers to suit. Please order a box of screws co | ode: |
|---------------------------------------------------------------|------|
| 004CS4232 for fixing to post                                  |      |