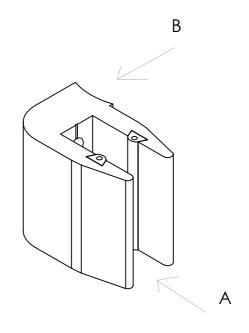

LIGHT · STYLE · VISION

| PART CODE  | MATERIAL  | FINISH   |
|------------|-----------|----------|
| 7605SS403C | ALUMINIUM | ANODISED |

| upplied with rubbers to suit. Please order a box of screws co | ode: |
|---------------------------------------------------------------|------|
| 004CS4232 for fixing to post                                  |      |