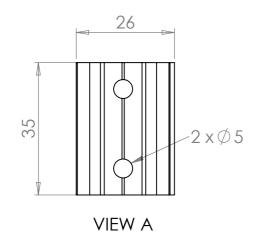

LIGHT · STYLE · VISION

| PART CODE  | MATERIAL  | FINISH   |
|------------|-----------|----------|
| 7605SS403C | ALUMINIUM | ANODISED |

| upplied with rubbers to suit. Please order a box of screws co | ode: |
|---------------------------------------------------------------|------|
| 004CS4232 for fixing to post                                  |      |