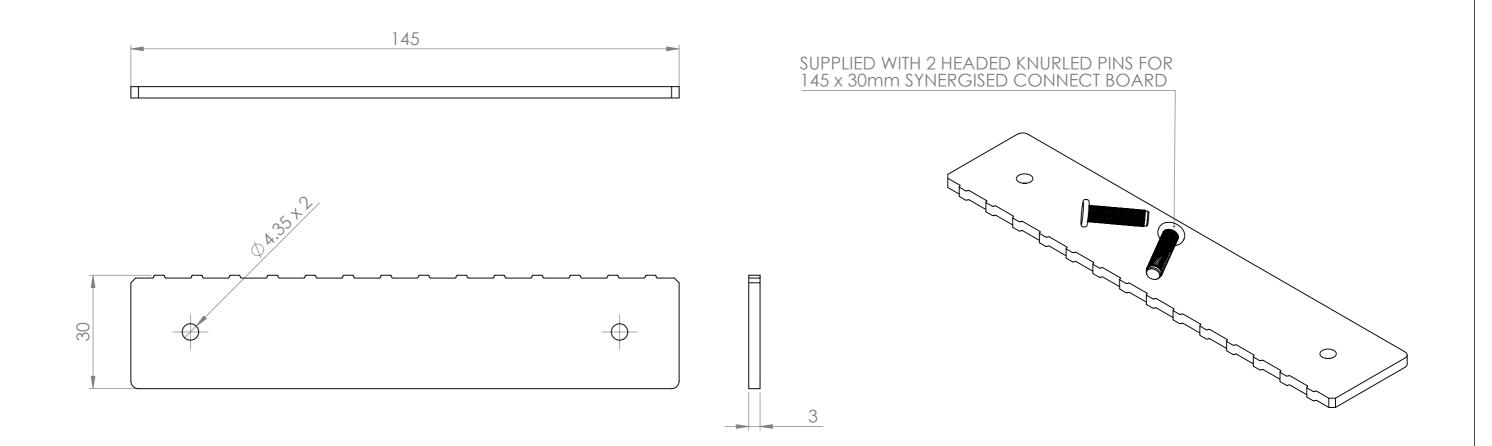

| PART CODE  | MATERIAL  | FINISH         |
|------------|-----------|----------------|
| 79DBEC30A  | ALUMINIUM | ANTHRACITE     |
| 79DBEC30B  | ALUMINIUM | BLACK          |
| 79DBEC30SS | ALUMINIUM | SERENGETI SAND |

| ESCRIPTION: Decking Board End Cap For Standard Profile With Flxings |      |            |          |                                                                 |           |    |  |  |
|---------------------------------------------------------------------|------|------------|----------|-----------------------------------------------------------------|-----------|----|--|--|
|                                                                     | NAME | DATE       | REVISION | UNLESS OTHERWISE SPECIFIED<br>ALL DIMENSIONS ARE IN MILLIMETERS |           |    |  |  |
| DRAWN                                                               | GC   | 11/08/2022 | Α        |                                                                 |           | Α3 |  |  |
| CHECKED                                                             |      |            |          | DO NOT SCALE DRAWING                                            | SCALE:1:1 |    |  |  |