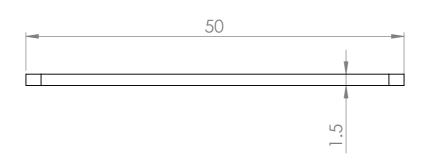

| DESCRIPTIO | N: Deck | Jointing Plat | e 30mm Bo | oard (Bag of 100) |  |
|------------|---------|---------------|-----------|-------------------|--|
|            |         |               |           |                   |  |

|         |      |            |          | •                                                               |           |    |
|---------|------|------------|----------|-----------------------------------------------------------------|-----------|----|
|         | NAME | DATE       | REVISION | UNLESS OTHERWISE SPECIFIED<br>ALL DIMENSIONS ARE IN MILLIMETERS |           | A3 |
| DRAWN   | GC   | 15/08/2022 | В        |                                                                 |           |    |
| CHECKED |      |            |          | DO NOT SCALE DRAWING                                            | SCALE:2:1 |    |

| PART CODE |         | MATERIAL        | FINISH      |  |
|-----------|---------|-----------------|-------------|--|
|           | 79DSC01 | STAINLESS STEEL | MILL FINISH |  |