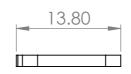

| DESCRIPTIO | N: Deck | Jointing Plat | e 30mm Bo | oard (Bag of 100) |  |
|------------|---------|---------------|-----------|-------------------|--|
|            |         |               |           |                   |  |

|         |      |            |          | •                                                               |           |    |
|---------|------|------------|----------|-----------------------------------------------------------------|-----------|----|
|         | NAME | DATE       | REVISION | UNLESS OTHERWISE SPECIFIED<br>ALL DIMENSIONS ARE IN MILLIMETERS |           | A3 |
| DRAWN   | GC   | 15/08/2022 | В        |                                                                 |           |    |
| CHECKED |      |            |          | DO NOT SCALE DRAWING                                            | SCALE:2:1 |    |

| PART CODE |         | MATERIAL        | FINISH      |  |
|-----------|---------|-----------------|-------------|--|
|           | 79DSC01 | STAINLESS STEEL | MILL FINISH |  |