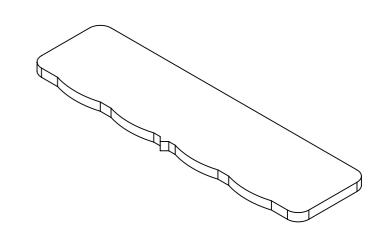

| DESCRIPTIO | N: Deck | Jointing Plat | e 30mm Bo | oard (Bag of 100) |  |
|------------|---------|---------------|-----------|-------------------|--|
|            |         |               |           |                   |  |

|         |      |            |          | •                                                               |           |    |
|---------|------|------------|----------|-----------------------------------------------------------------|-----------|----|
|         | NAME | DATE       | REVISION | UNLESS OTHERWISE SPECIFIED<br>ALL DIMENSIONS ARE IN MILLIMETERS |           | A3 |
| DRAWN   | GC   | 15/08/2022 | В        |                                                                 |           |    |
| CHECKED |      |            |          | DO NOT SCALE DRAWING                                            | SCALE:2:1 |    |

| PART CODE |         | MATERIAL        | FINISH      |  |
|-----------|---------|-----------------|-------------|--|
|           | 79DSC01 | STAINLESS STEEL | MILL FINISH |  |