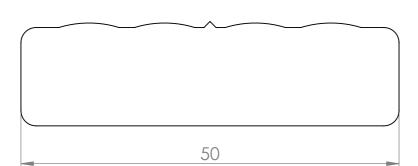

| DESCRIPTIO | N: Deck | Jointing Plat | e 30mm Bo | oard (Bag of 100) |  |
|------------|---------|---------------|-----------|-------------------|--|
|            |         |               |           |                   |  |

|         |      |            |          | •                                                               |           |    |
|---------|------|------------|----------|-----------------------------------------------------------------|-----------|----|
|         | NAME | DATE       | REVISION | UNLESS OTHERWISE SPECIFIED<br>ALL DIMENSIONS ARE IN MILLIMETERS |           | A3 |
| DRAWN   | GC   | 15/08/2022 | В        |                                                                 |           |    |
| CHECKED |      |            |          | DO NOT SCALE DRAWING                                            | SCALE:2:1 |    |

| PART CODE |         | MATERIAL        | FINISH      |  |
|-----------|---------|-----------------|-------------|--|
|           | 79DSC01 | STAINLESS STEEL | MILL FINISH |  |